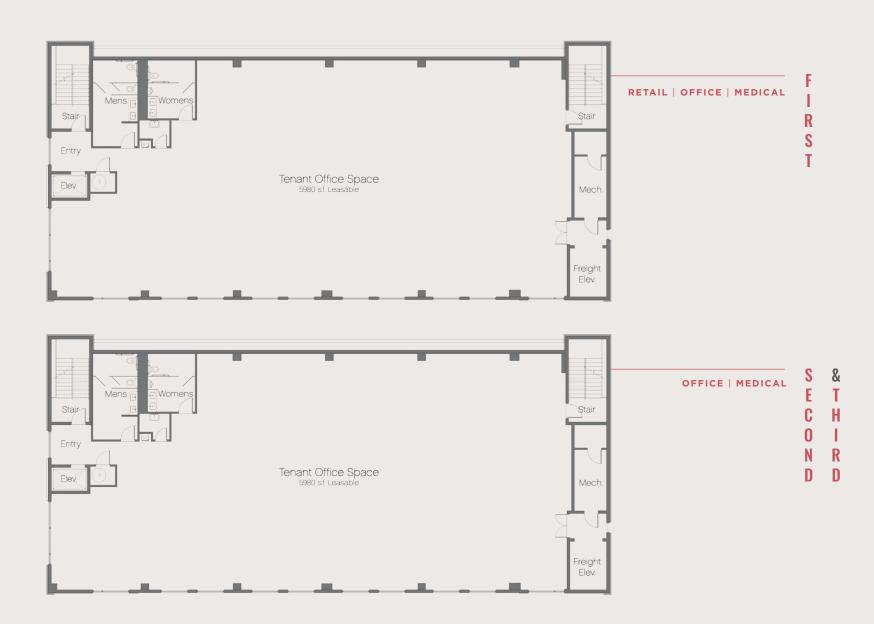

## FLOOR PLAN

3,500 - 21,000 SF FOR LEASE | 7,000 SF FLOORPLATES

\$25.00 FULL-SERVICE GROSS | BUILDING WAS RECENTLY FULLY RENOVATED AND IS SUITABLE FOR OFFICE AND MEDICAL USES.