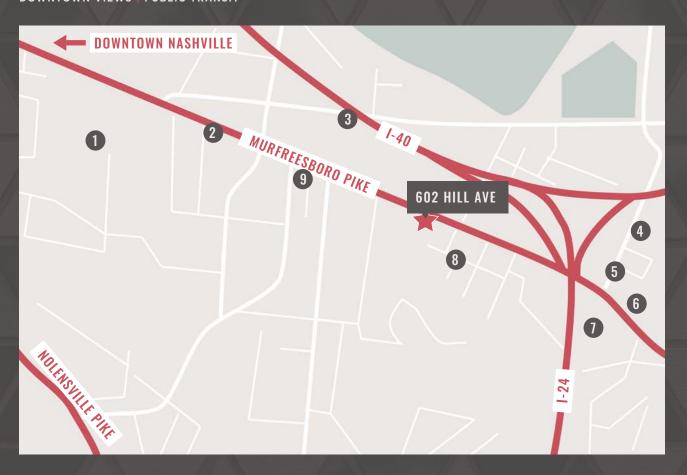

# MAP

602 HILL AVE NASHVILLE, TN 37210

AMPLE PARKING | BUILDING & MONUMENT SIGNAGE OPPORTUNITY DOWNTOWN VIEWS | PUBLIC TRANSIT

ONE

TREVECCA NAZAREN UNIVERSITY

TWO

CAROL ANN'S

THREE

**CLEDIS BURGERS & BEER GARDEN** 

**FOUR** 

IKEA

FIVE

THE LOST PADDY IRISH PUB

SIX

BJ HOT CHICKEN

SEVEN

**BEST WESTERN PLUS SUNRISE INN** 

EIGHT

FROTHY MONKEY ROASTING CO

NINE

THE HORN