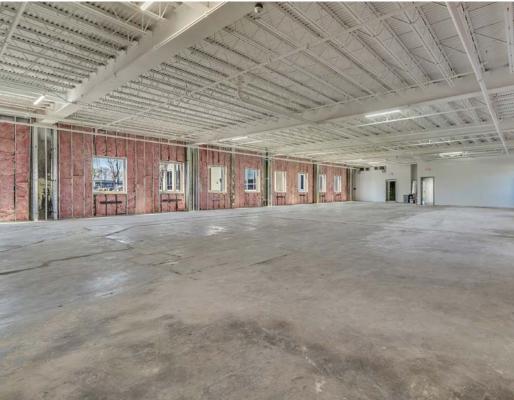

## FLOOR PLAN

3,500 - 21,000 SF FOR LEASE | 7,000 SF FLOORPLATES

\$25.00 FULL-SERVICE GROSS | BUILDING WAS RECENTLY FULLY RENOVATED AND IS SUITABLE FOR OFFICE AND MEDICAL USES.