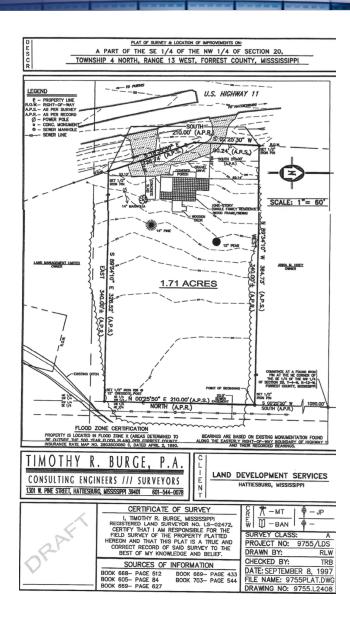

Lot Size: +/- 1.71 Acres

Easy & quick access to I-59, US Hwy 49, & US Hwy 98

Located in an area poised for considerable growth

Zoning: B-5

Close proximity to several primary and secondary schools as well as William Carey University and Pearl River CC Hattiesburg Campus