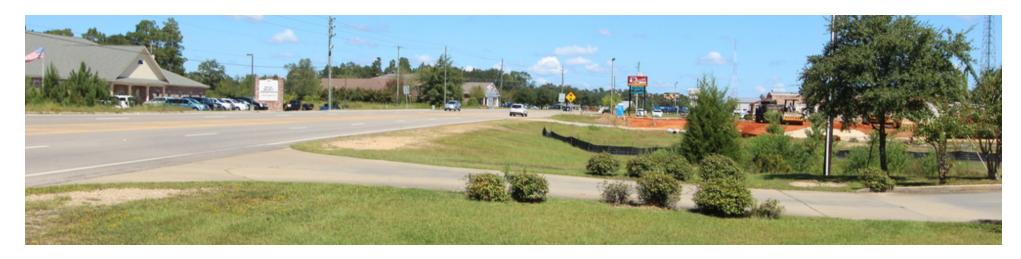

### Executive Summary



#### **OFFERING SUMMARY**

Sale Price: \$410,000

This +/- 1.71 acre parcel has approximately 237 Ft of Veterans Memorial Blvd/Broadway Drive Frontage which is the gateway from I-59 to Historic Downtown Hattiesburg

Lot Size: +/- 1.71 Acres

Easy & quick access to I-59, US Hwy 49, & US Hwy 98

Located in an area poised for considerable growth

Zoning: B-5

Close proximity to several primary and secondary schools as well as William Carey University and Pearl River CC Hattiesburg Campus

Market: Hattiesburg MSA

#### PROPERTY HIGHLIGHTS

PROPERTY OVERVIEW

• Main Corridor from I-59 to Historic Downtown Hattiesburg

Submarket: South Hattiesburg

• Easy Access to I-59 or US Hwy 49

• Close to PCS School and Tatum Sports Complex

Price / SF: \$5.50

• Flat ground - easily buildable site

## A