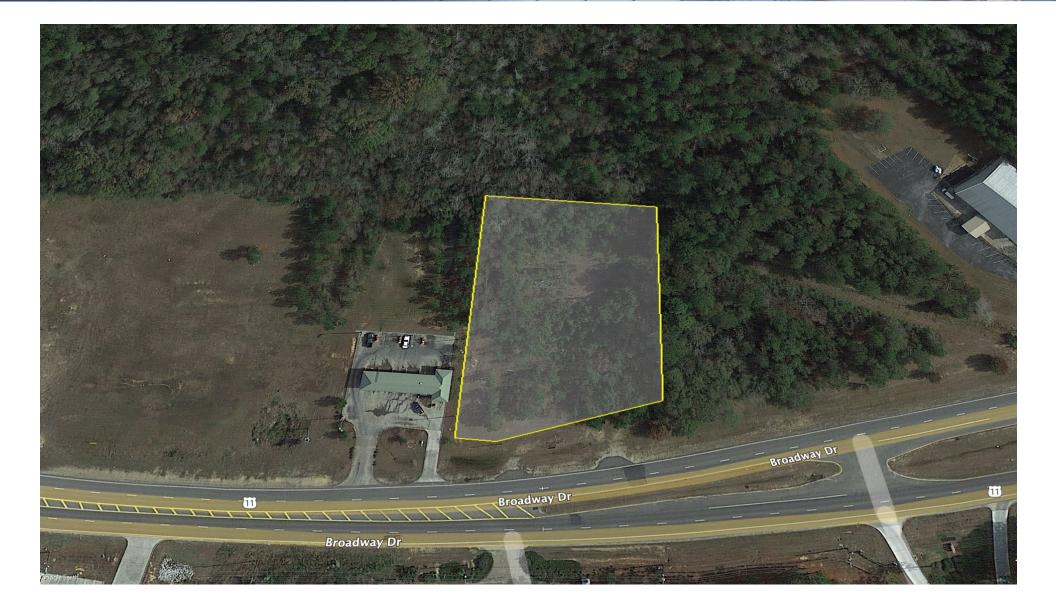

#### **OFFERING SUMMARY**

Sale Price: \$410,000

This +/- 1.71 acre parcel has approximately 237 Ft of Veterans Memorial Blvd/Broadway Drive Frontage which is the gateway from I-59 to Historic Downtown Hattiesburg

Lot Size: +/- 1.71 Acres

Easy & quick access to I-59, US Hwy 49, & US Hwy 98

Located in an area poised for considerable growth

Zoning: B-5

Close proximity to several primary and secondary schools as well as William Carey University and Pearl River CC Hattiesburg Campus