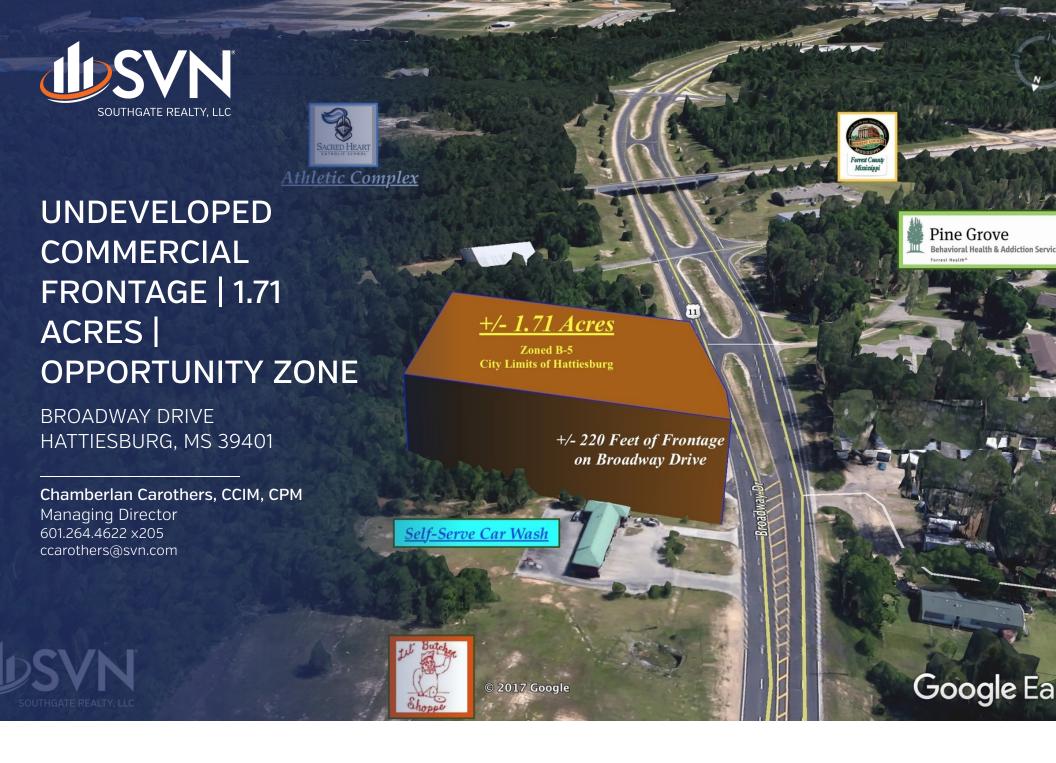

#### **OFFERING SUMMARY**

Sale Price: \$410,000

This +/- 1.71 acre parcel has approximately 237 Ft of Veterans Memorial Blvd/Broadway Drive Frontage which is the gateway from I-59 to Historic Downtown Hattiesburg

Lot Size: +/- 1.71 Acres

Easy & quick access to I-59, US Hwy 49, & US Hwy 98

Located in an area poised for considerable growth

Zoning: B-5

Close proximity to several primary and secondary schools as well as William Carey University and Pearl River CC Hattiesburg Campus

#### PROPERTY HIGHLIGHTS

PROPERTY OVERVIEW

• Main Corridor from I-59 to Historic Downtown Hattiesburg

Submarket: South Hattiesburg

• Easy Access to I-59 or US Hwy 49

• Close to PCS School and Tatum Sports Complex

Price / SF: \$5.50

• Flat ground - easily buildable site