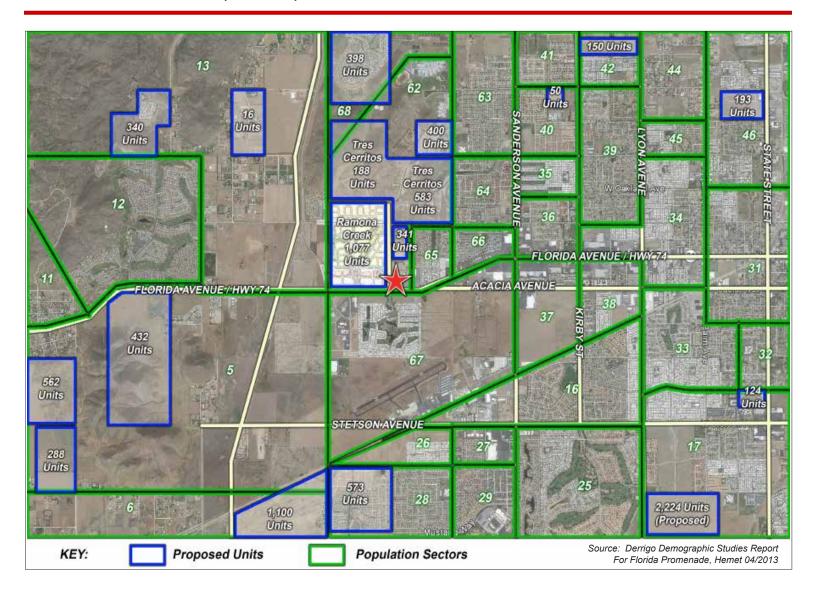

## FOR GROUND LEASE OR BUILD-TO-SUIT

4602 W. Florida Avenue, Hemet, CA 92545

| Sector | Pop.  | Units | Per Unit |
|--------|-------|-------|----------|
| 5      | 821   | 225   | 3.6      |
| 6      | 444   | 120   | 3.7      |
| П      | 683   | 195   | 3.5      |
| 12     | 2,212 | 1,106 | 2        |
| 13     | 648   | 180   | 3.6      |
| 16     | 5,558 | 1,950 | 2.8      |
| 17     | 7,473 | 3,050 | 2.4      |
| 25     | 4,198 | 1,825 | 2.3      |
| 26     | 1,112 | 585   | 1.9      |
| 27     | 299   | 88    | 3.4      |
| 28     | 3,885 | 1,295 | 3        |
| 29     | 1,558 | 445   | 3.5      |

| Sector | Pop.  | Units | Per Unit |
|--------|-------|-------|----------|
| 31     | 6,820 | 2,200 | 3.1      |
| 32     | 3,630 | 1,100 | 3.3      |
| 33     | 3,071 | 1,588 | 1.9      |
| 34     | 5,348 | 2,325 | 2.3      |
| 35     | 912   | 480   | 1.9      |
| 36     | 1,421 | 490   | 2.9      |
| 37     | 1,330 | 700   | 1.9      |
| 38     | 1,449 | 690   | 2.1      |
| 39     | 3,738 | 1,625 | 2.3      |
| 40     | 1,920 | 600   | 3.2      |
| 41     | 2,931 | 875   | 3.3      |
| 42     | 1,431 | 540   | 2.6      |

| Sector | Pop.   | Units  | Per Unit |
|--------|--------|--------|----------|
| 44     | 357    | 105    | 3.4      |
| 45     | 1,121  | 380    | 2.9      |
| 46     | 6,825  | 2,275  | 3        |
| 61     | 3      | I      | 3.3      |
| 62     | 132    | 40     | 3.3      |
| 63     | 2,065  | 590    | 3.5      |
| 64     | 1,950  | 650    | 3        |
| 65     | 810    | 300    | 2.7      |
| 66     | 1,512  | 840    | 1.8      |
| 67     | 1,431  | 795    | 1.8      |
| 68     | 1,047  | 308    | 3.4      |
| Total  | 80,091 | 30,561 | 2.8      |