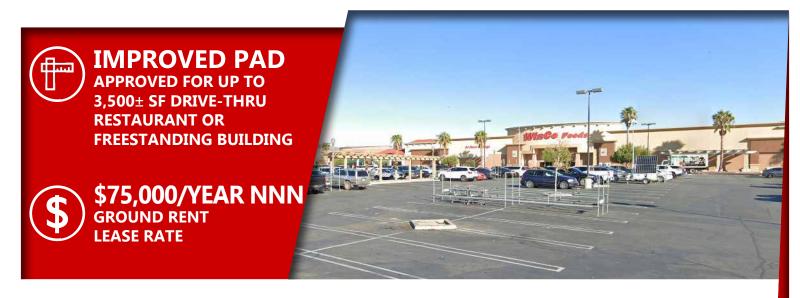

### Florida Promenade Pad

4602 W. Florida Avenue, Hemet, CA 92545

# **WinCo**FOODS ANCHORED 176,596± SF REGIONAL SHOPPING CENTER

- APN: 448-140-035
- .39± Acres parcel with common area driveways and parking. Site improvements complete
- · Ready to build
- Owner will consider build-to-suit (call Broker for details)
- Located across the street from planned 500K± SF
   Power Center, a recently approved 60± acres "Hemet
   Logistics West Project" industrial complex and the
   208± acre proposed Ramona Creek Master Planned
   Community (planned for 1,077± residential units as
   well as retail and entertainment components)
- 86 room TownePlace Suites by Marriott planned to start construction in 2025
- Easy access via two signalized entrances