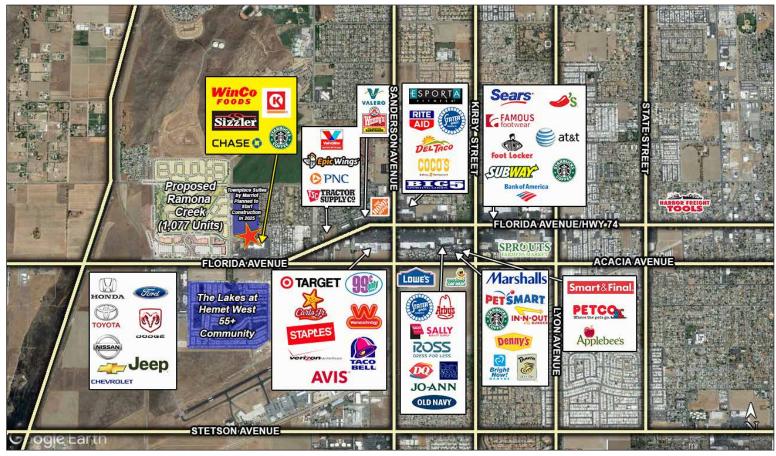

# **WinCo**FOODS ANCHORED 176,596± SF REGIONAL SHOPPING CENTER

- APN: 448-140-035
- .39± Acres parcel with common area driveways and parking. Site improvements complete
- · Ready to build
- Owner will consider build-to-suit (call Broker for details)
- Located across the street from planned 500K± SF
   Power Center, a recently approved 60± acres "Hemet
   Logistics West Project" industrial complex and the
   208± acre proposed Ramona Creek Master Planned
   Community (planned for 1,077± residential units as
   well as retail and entertainment components)
- 86 room TownePlace Suites by Marriott planned to start construction in 2025
- Easy access via two signalized entrances