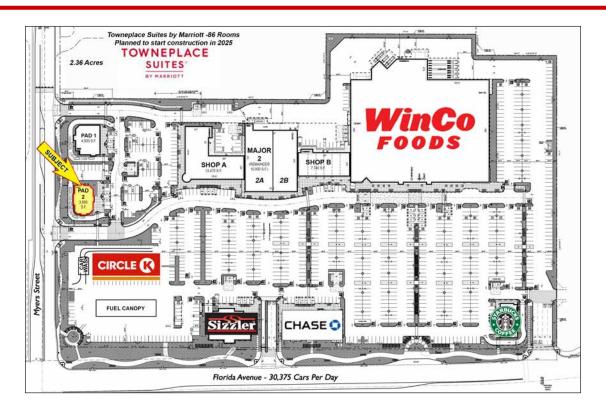

# **WinCo**FOODS ANCHORED 176,596± SF REGIONAL SHOPPING CENTER

- APN: 448-140-035
- .39± Acres parcel with common area driveways and parking. Site improvements complete
- · Ready to build
- Owner will consider build-to-suit (call Broker for details)
- Located across the street from planned 500K± SF
   Power Center, a recently approved 60± acres "Hemet
   Logistics West Project" industrial complex and the
   208± acre proposed Ramona Creek Master Planned
   Community (planned for 1,077± residential units as
   well as retail and entertainment components)
- 86 room TownePlace Suites by Marriott planned to start construction in 2025
- Easy access via two signalized entrances

#### Traffic Counts

| Source: CoStar 2022                 | ADT    |
|-------------------------------------|--------|
| Florida Avenue East of Myers Street | 30.375 |

JOIN: V

**Fantastic Sams** 