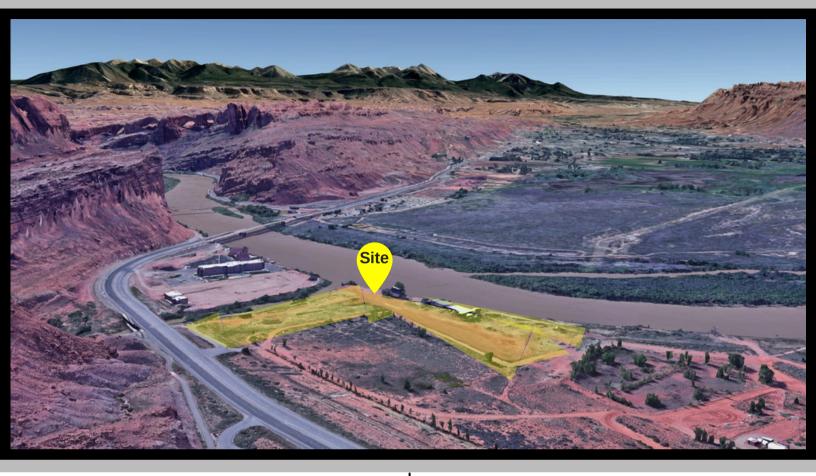

## PROPERTY INFORMATION

- Site Size: ±11.73 Acres
- Parcel Numbers: 11-0027-0004, 11-0027-0003, 11-0027-0002
- Zoned: CR (Commercial Resort)
- Alongside the Colorado River
- Beautiful 360 Degree Views
- Located in the Scenic District of San Juan County
- Right off Hwy 191