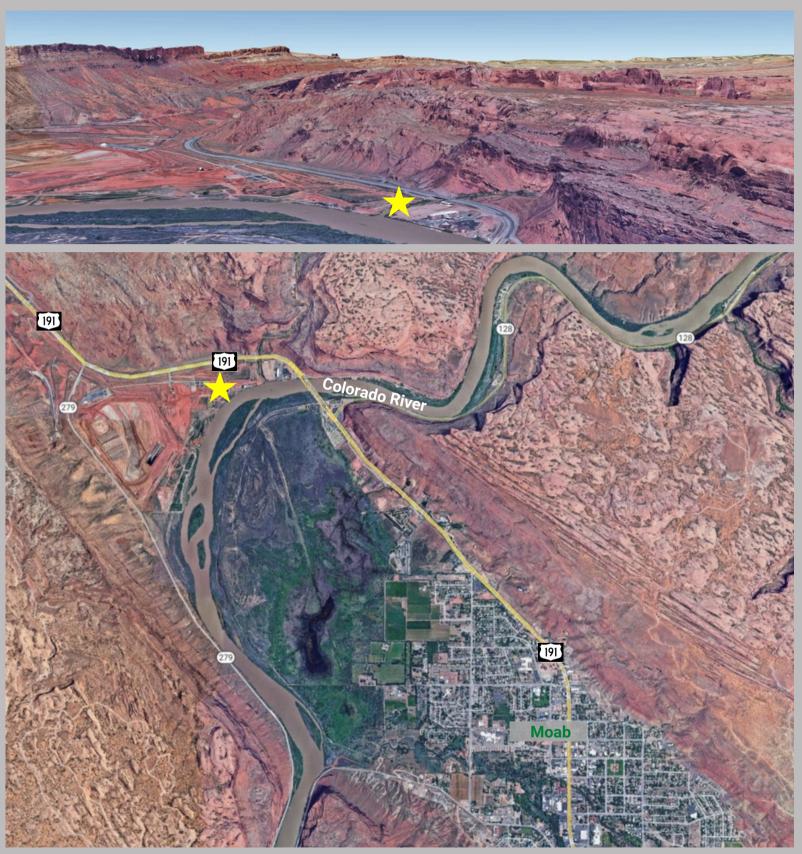

## PROPERTY INFORMATION

- Site Size: ±11.73 Acres
- Parcel Numbers: 11-0027-0004, 11-0027-0003, 11-0027-0002
- Zoned: CR (Commercial Resort)
- Alongside the Colorado River
- Beautiful 360 Degree Views
- Located in the Scenic District of San Juan County
- Right off Hwy 191