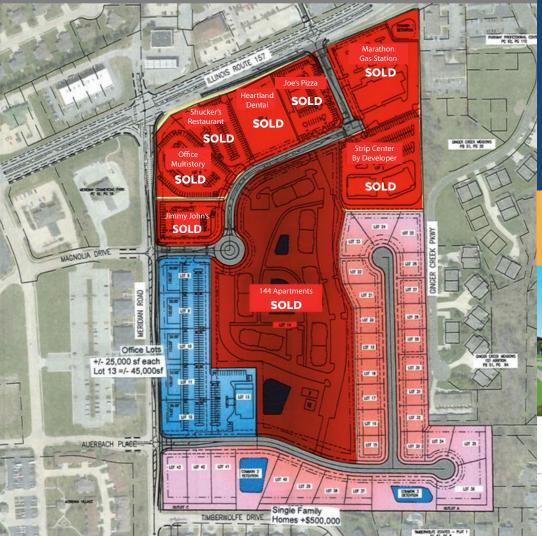

#### **PROPERTY HIGHLIGHTS**

- · 43.3 +/- Acre Mixed Use Development
- · Single-Family Home Development Available
- 5,400 +/- SF Office Available; 5 Additional Lots Available
- · Lot 14: 144-Unit Upscale Apartment (SOLD)
- · 7 Commercial Lots (SOLD)
- CONTACT BROKER FOR PRICING