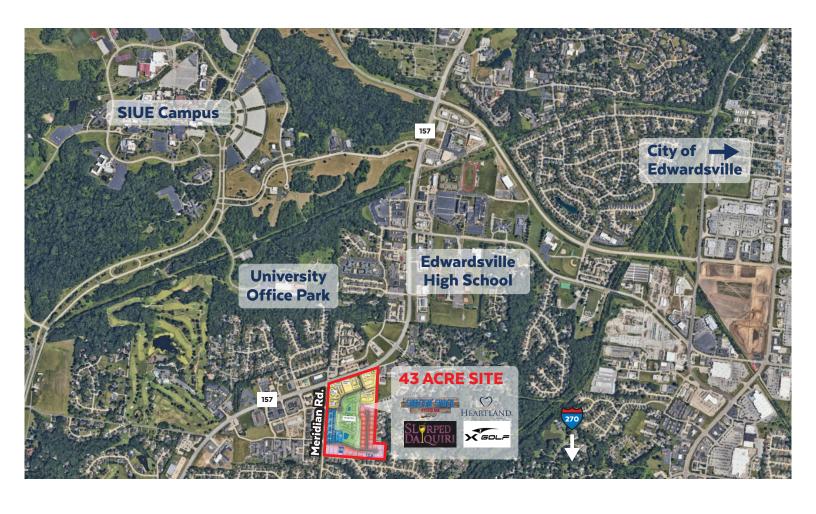

### 481 Meridian Road | Glen Carbon, Illinois 62304 (NE Corner IL Rt 157 and Meridian Road)

#### **PROPERTY HIGHLIGHTS**

- · 43.3 +/- Acre Mixed Use Development
- · Single-Family Home Development Available
- 5,400 +/- SF Office Available; 5 Additional Lots Available
- · Lot 14: 144-Unit Upscale Apartment (SOLD)
- · 7 Commercial Lots (SOLD)
- CONTACT BROKER FOR PRICING