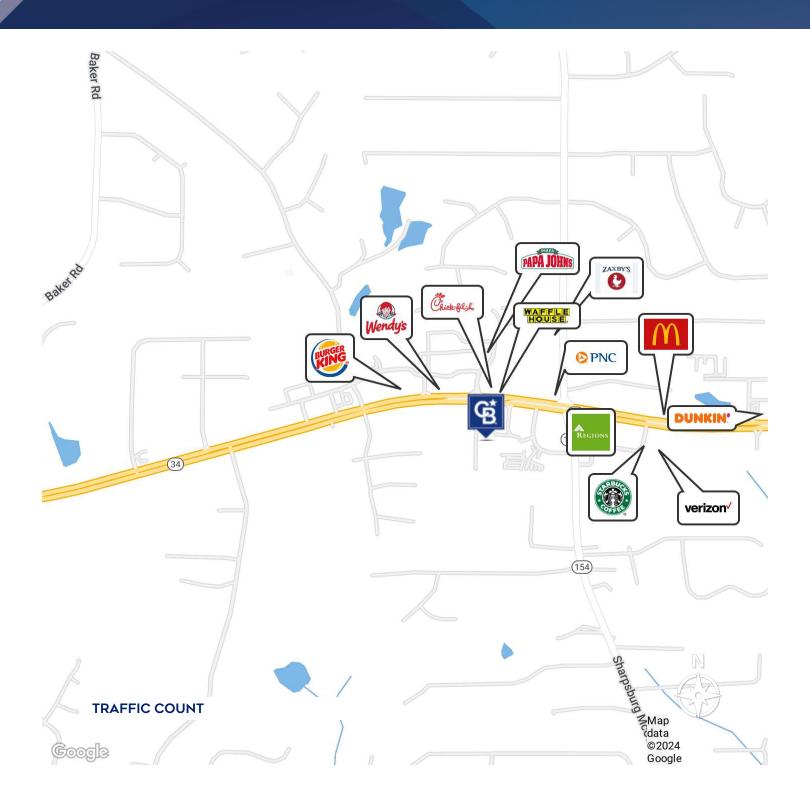

#### PROPERTY DESCRIPTION

Approximately 14.75 acres in total. Two 1.0 ac C-3 parcels are available