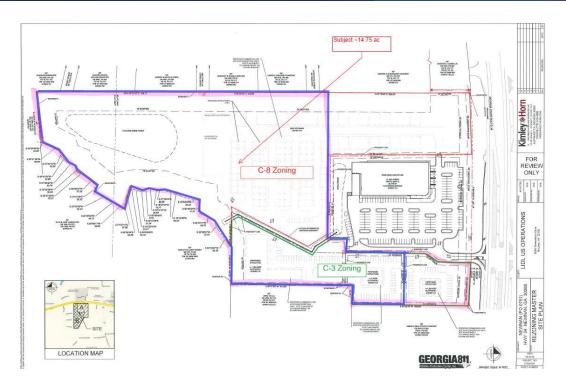

#### PROPERTY DESCRIPTION

Approximately 14.75 acres in total. Two 1.0 ac C-3 parcels are available