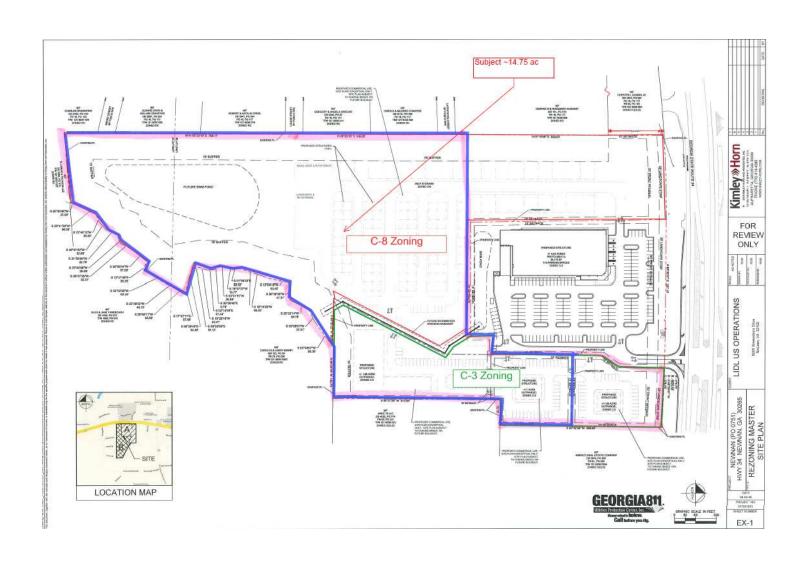

#### PROPERTY DESCRIPTION

Approximately 14.75 acres in total. Two 1.0 ac C-3 parcels are available

### **OFFERING SUMMARY**

| Sale Price: | \$4,950,000 |
|-------------|-------------|
| Lot Size:   | 14.75 Acres |

| DEMOGRAPHICS      | 0.3 MILES | 0.5 MILES | 1 MILE   |
|-------------------|-----------|-----------|----------|
| Total Households  | 10        | 37        | 119      |
| Total Population  | 28        | 98        | 319      |
| Average HH Income | \$95,646  | \$95,646  | \$95,646 |