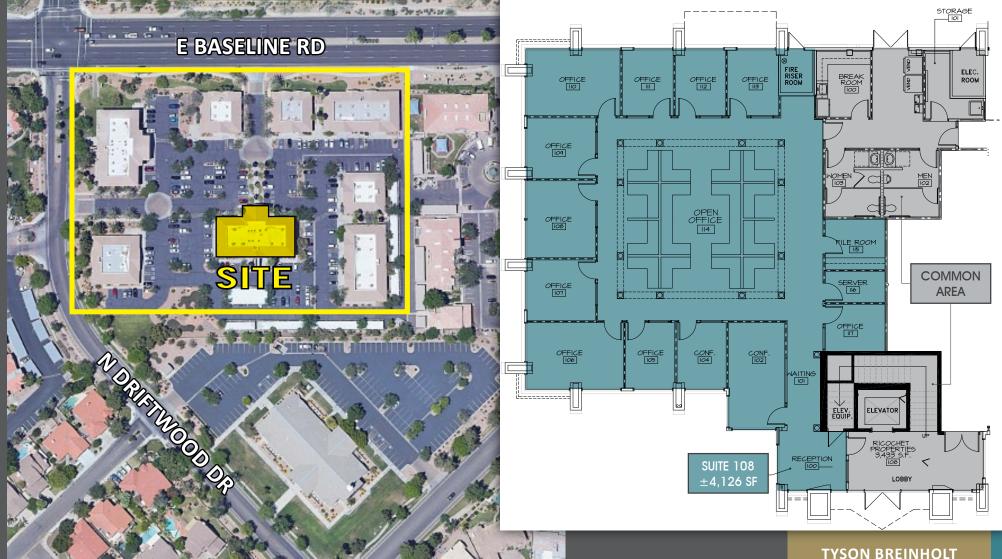

# **Executive Villas at Dana Point**

3303 E. Baseline Rd - Bldg 4, Ste 108 | Gilbert, AZ 85234

## FOR SALE

\$1,340,950 (\$325 PSF) ±4,126 SF

The information contained herein has been obtained from various sources. We have no reason to doubt its accuracy; however, J & J Commercial Properties, Inc. has not verified such information and makes no guarantee, warranty or representation about such information. The prospective buyer or lessee should independently verify all dimensions, specifications, floor plans, and all information prior to the lease or purchase of the property. All offerings are subject to prior sale, lease, or withdrawal from the market without prior notice.