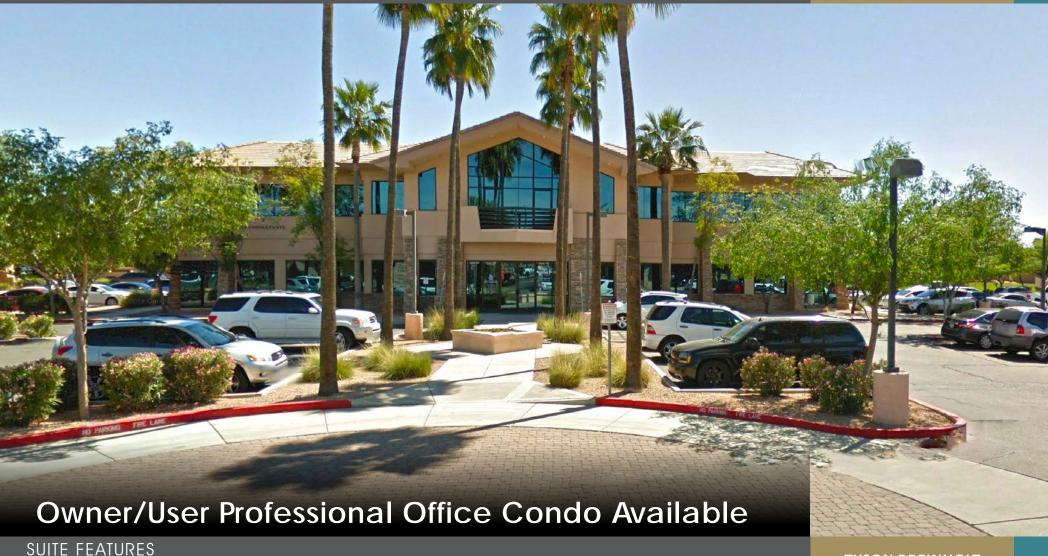

# **Executive Villas at Dana Point**

3303 E. Baseline Rd - Bldg 4, Ste 108 | Gilbert, AZ 85234

## FOR SALE

\$1,340,950 (\$325 PSF) ±4,126 SF

- ±4,126 SF Office
- Parking: 4.5/1,000 RSF
- Reception Area
- 11 Offices

- Conference Room
- Bull Pen Area
- Break Room (Common)
- 2 Restrooms (Common)
- File Room
- IT Room