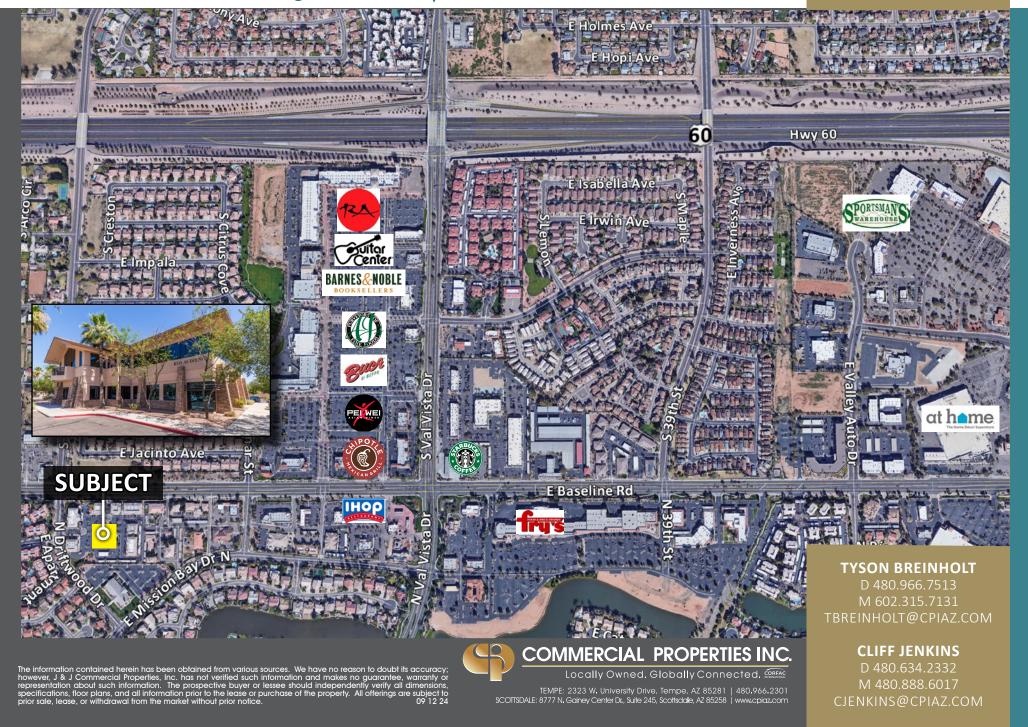

# **Executive Villas at Dana Point**

3303 E. Baseline Rd - Bldg 4, Ste 108 | Gilbert, AZ 85234

### FOR SALE

\$1,340,950 (\$325 PSF) ±4.126 SF

### TYSON BREINHOLT

D 480.966.7513 M 602.315.7131 TBREINHOLT@CPIAZ.COM

### CLIFF JENKINS

D 480.634.2332 M 480.888.6017 CJENKINS@CPIAZ.COM

The information contained herein has been obtained from various sources. We have no reason to doubt its accuracy; however, J & J Commercial Properties, Inc. has not verified such information and makes no guarantee, warranty or representation about such information. The prospective buyer or lessee should independently verify all dimensions, specifications, floor plans, and all information prior to the lease or purchase of the property. All offerings are subject to prior sale, lease, or withdrawal from the market without prior notice.