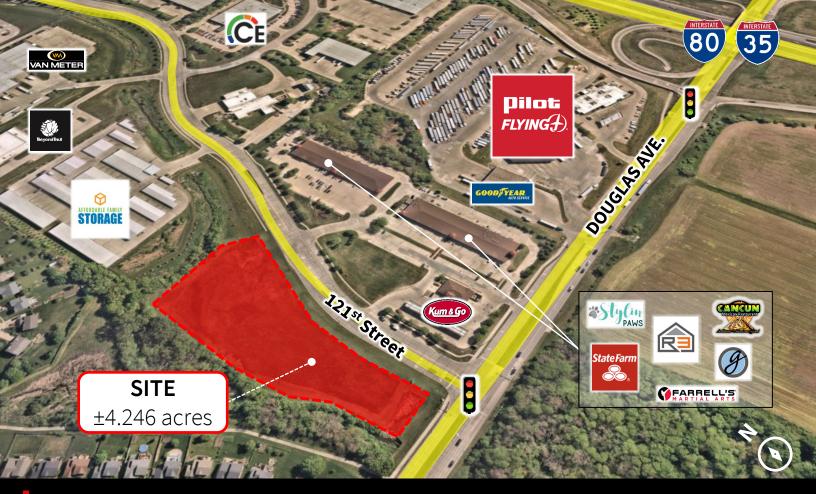

# **Commercial Land for Sale**

3830 121st Street Urbandale, Iowa 50322

# **Prime Development Land for Sale in Urbandale**

+/- 4.246 acres of commercial land for sale in Urbandale with convenient access to I-80/35; located adjacent to multiple single-family and multi-family housing developments, retail, office, commercial, and hospitality.

| Address              | 3830 121 <sup>st</sup> Street                                                                                                                                                       |  |  |
|----------------------|-------------------------------------------------------------------------------------------------------------------------------------------------------------------------------------|--|--|
| Location             | Urbandale, Iowa 50322                                                                                                                                                               |  |  |
| Size                 | +/- 4.246 acres                                                                                                                                                                     |  |  |
| Sale price           | \$950,000.00                                                                                                                                                                        |  |  |
| Zoning               | PUD                                                                                                                                                                                 |  |  |
| Property information | <ul> <li>Controlled Intersection</li> <li>Located north of Douglas Ave<br/>on 121st Street, west of I-80/35</li> <li>Minutes from Grimes, Clive, and<br/>West Des Moines</li> </ul> |  |  |