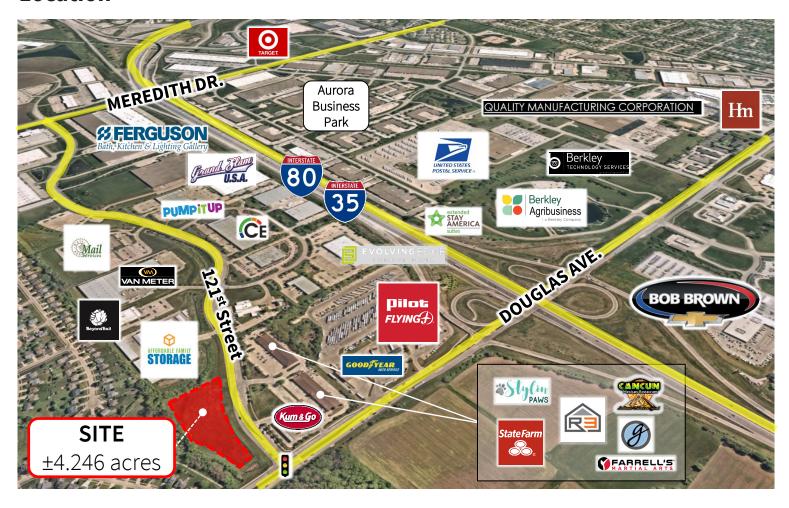

## Location

# **Demographics**

|                   | 1 Mile    | 3 Miles  | 5 Miles  |
|-------------------|-----------|----------|----------|
| Population        | 3,260     | 53,341   | 183,890  |
| Households        | 1,132     | 20,968   | 74,239   |
| Average HH Income | \$132,758 | \$96,516 | \$84,876 |

## **Traffic** counts

| Meredith Dr. | 12,800 VPD |
|--------------|------------|
| 121st Street | 6,924 VPD  |
| Douglas Ave. | 22,439 VPD |
| I-80/35      | 88,712 VPD |

Although information has been obtained from sources deemed reliable, JLL does not make any guarantees, warranties or representations, express or implied, as to the completeness or accuracy as to the information contained herein. Any projections, opinions, assumptions or estimates used are for example only. There may be differences between projected and actual results, and those differences may be material. JLL does not accept any liability for any loss or damage suffered by any party resulting from reliance on this information. If the recipient of this information has signed a confidentiality agreement with JLL regarding this matter, this information is subject to the terms of that agreement. ©2023. Jones Lang LaSalle IP, Inc. All rights reserved.