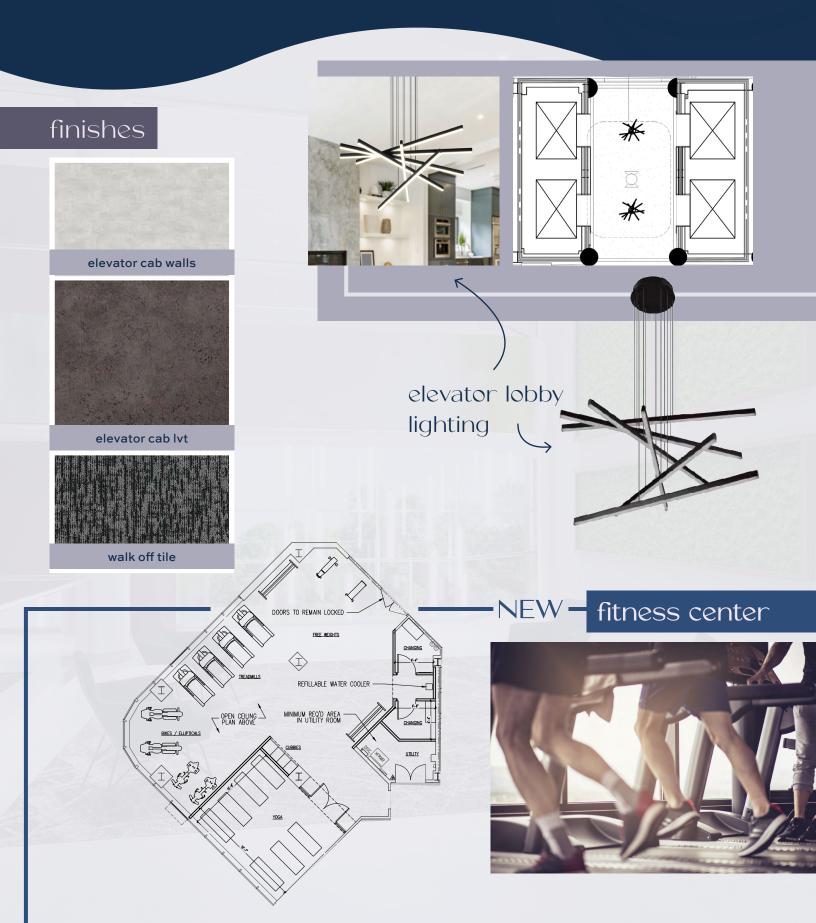

Highwoods Office Park weekly food trucks.

Lunchdrop meal delivery service.

<u>coming soon</u>
common area refresh
new on-site fitness center
renovated shower rooms
spec suite

shared monument signage available