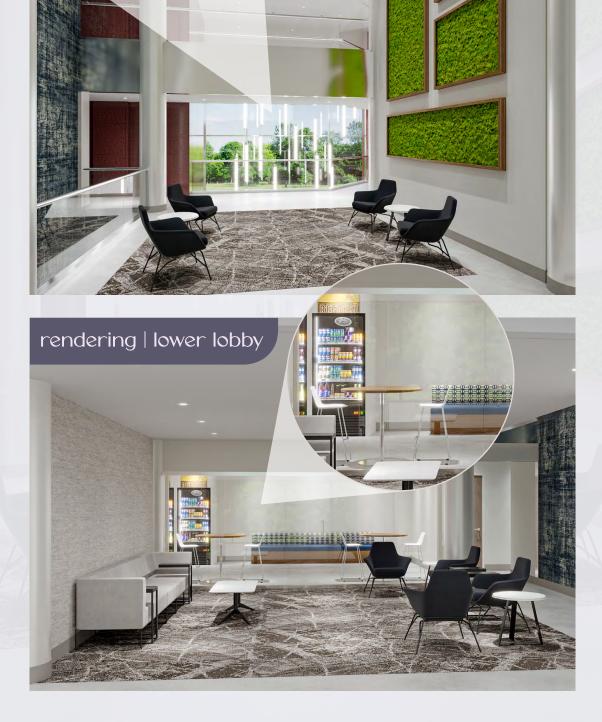

#### COMMON AREA REFRESH + NEW AMENITY

in process

rendering | upper lobby

#### COMMON AREA REFRESH + NEW AMENITY

#### in process