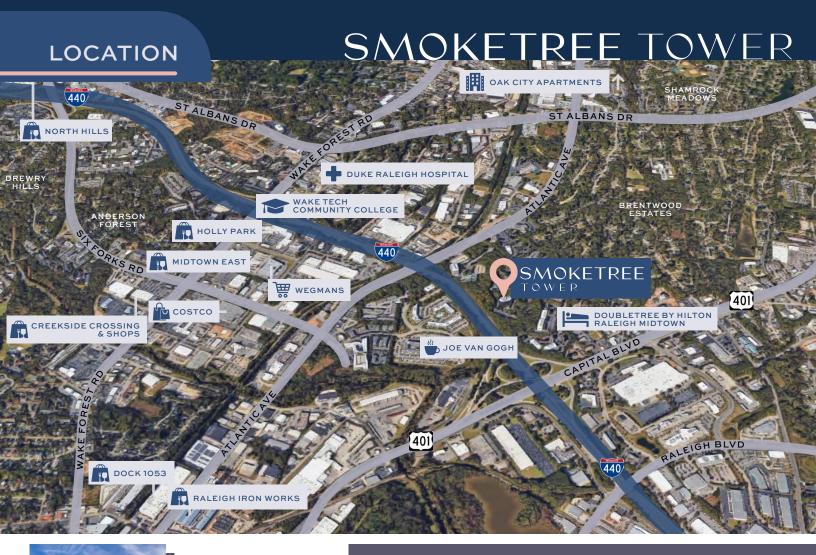

#### DISTANCETO

| Atlantic Ave     | 0.4 mi |
|------------------|--------|
| Capital Blvd     | 0.6 mi |
| -440             | 0.7 mi |
| Midtown          | 2.0 mi |
| Downtown Raleigh | 4.0 mi |