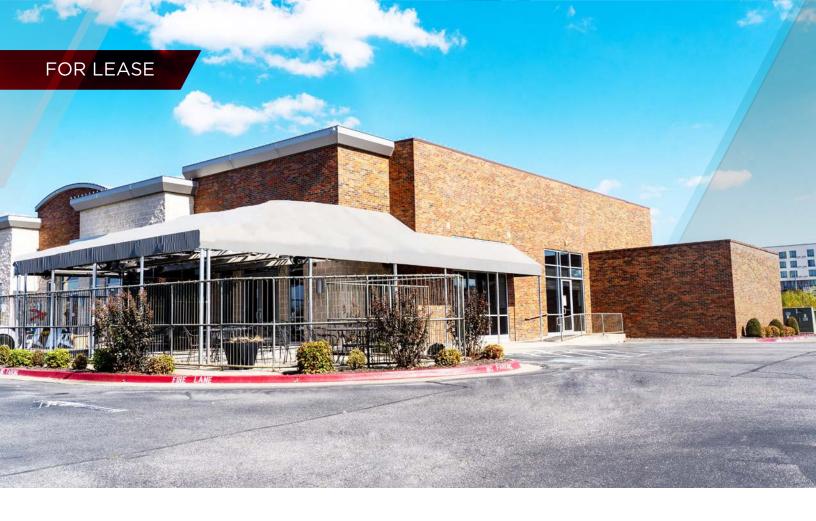

# Retail Space

2011 S Promenade Blvd, Ste 440 | Rogers, AR 72758

## PROPERTY HIGHLIGHTS

- Lease Rate: \$26,00 NNN
- Suite 440
  - $-3,903 \pm SF$
- Great location with easy access to I-49
- Adjacent to Pinnacle Hills Promenade shopping district
- Close to Embassy Suites, Rogers Convention
   Center and many other entertainment and business
   amenities