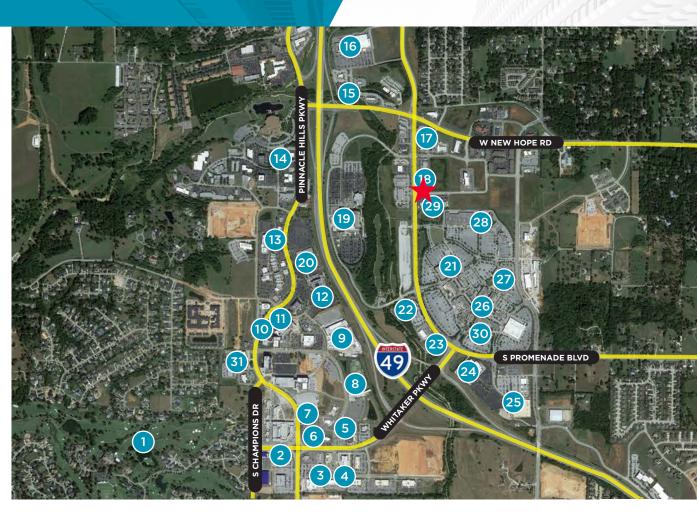

## AMENITIES MAP 2011 S PROMENADE BLVD, STE 440 | ROGERS, AR

\*Information provided within 3 mile radius

- 1. Pinnacle Country Club
- 2. Newk's Eatery, Hero's Coffee, Luma, Orange Theory, Walker Bros
- 3. Walmart Neighborhood Market, Torchy's Tacos
- 4. Fuzzy's Taco Shop, Mirabella's Table, Uptown Taphouse, Arvest
- 5. Pei Wei, Chick-fil-A, Chuy's Mexican Food

- 6. Wright's BBQ, Cappricio, Lavish Nail Lounge
- 7. Tacos4Life, Walkons, Saltgrass
- Topgolf
- 9. Walmart Amp
- 10. Ruth's Chris Steakhouse
- 11. Tropical Smoothie
- 12. Embassy Suites
- 13. Grub's, Bonefish Grill,

#### Cold Stone

- 14. Debbie's Family Pharmacy, Howse
- 15. Red Lobster, Olive Garden, Bariola's Pizzeria, Einstein Bros
- 16. The Home Depot
- 17. Walgreens, Splash, Culver's
- 18. Five Guys, Firehouse Subs, Mojitos, TCBY,

#### Starbucks

- 19. Mercy Hospital
- 20. Rogers Convention Center
- 21. Dillard's
- 22. Best Buy
- 23. Longhorn Steakhouse
- 24. Bass Pro Shops
- 25. Target
- 26. Big Orange, P.F.. Chang's,

#### Local Lime

- 27. Dave & Buster's
- 28. Ulta, Old Navy, Hobby Lobby, T.J. Maxx, Carter's
- 29. Swig, Oasis Nail Bar
- 30. Pinnacle Hills Promenade
- 31. Signature Bank