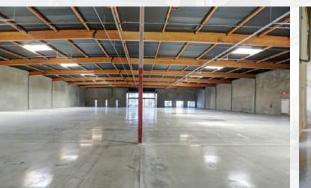

## **PROPERTY DESCRIPTION:**

- IDEAL CAR COLLECTION BUILDING
- SHELL CONDITION
- POLISHED CONCRETE FLOORS THROUGHOUT
- TWO (2) GROUND LEVEL DOORS
- POWER 600 AMPS (277/480 VOLT SERVICE)
- 18' MINIMUM WAREHOUSE CLEARANCE
- FULLY SPRINKLERED
- FENCED YARD
- IMMEDIATE 405/55/5 FREEWAY ACCESS