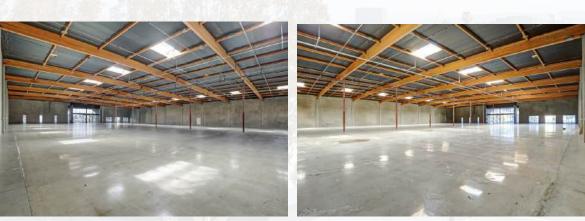

## **PROPERTY DESCRIPTION:**

- IDEAL CAR COLLECTION BUILDING
- SHELL CONDITION
- POLISHED CONCRETE FLOORS THROUGHOUT
- TWO (2) GROUND LEVEL DOORS
- POWER 600 AMPS (277/480 VOLT SERVICE)
- 18' MINIMUM WAREHOUSE CLEARANCE
- FULLY SPRINKLERED
- FENCED YARD
- IMMEDIATE 405/55/5 FREEWAY ACCESS