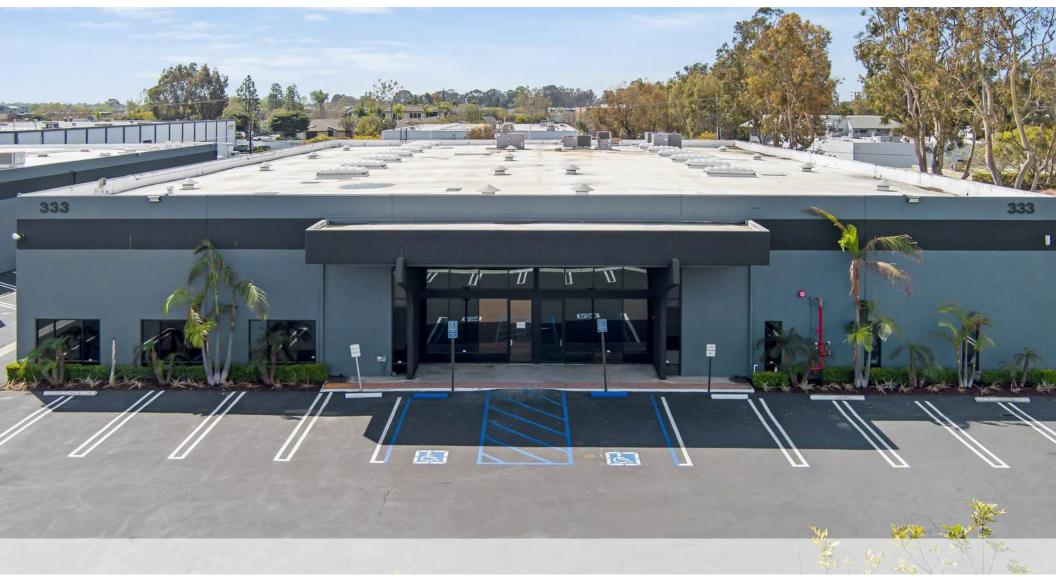

# **FOR SALE**

333 MCCORMICK AVE., COSTA MESA, CA

## 333 MCCORMICK AVE., COSTA MESA, CA

## **PROPERTY DESCRIPTION:**

- IDEAL CAR COLLECTION BUILDING
- SHELL CONDITION
- POLISHED CONCRETE FLOORS THROUGHOUT
- TWO (2) GROUND LEVEL DOORS
- POWER 600 AMPS (277/480 VOLT SERVICE)
- 18' MINIMUM WAREHOUSE CLEARANCE
- FULLY SPRINKLERED
- FENCED YARD
- IMMEDIATE 405/55/5 FREEWAY ACCESS