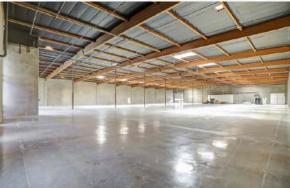

## **PROPERTY DESCRIPTION:**

- IDEAL CAR COLLECTION BUILDING
- SHELL CONDITION
- POLISHED CONCRETE FLOORS THROUGHOUT
- TWO (2) GROUND LEVEL DOORS
- POWER 600 AMPS (277/480 VOLT SERVICE)
- 18' MINIMUM WAREHOUSE CLEARANCE
- FULLY SPRINKLERED
- FENCED YARD
- IMMEDIATE 405/55/5 FREEWAY ACCESS