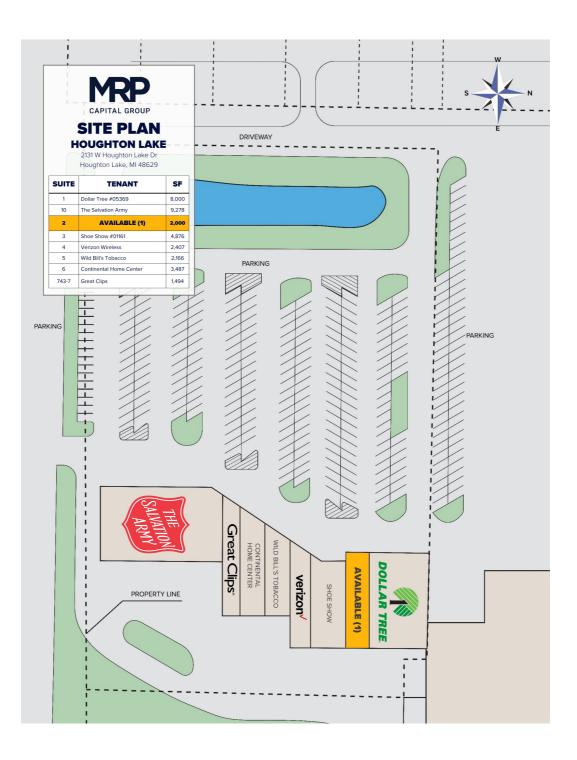

### Houghton Lake Crossing

Walmart Shadow Center

2131 West Houghton Lake Dr., Houghton Lake, MI 48651

**GLA** 35,148 SF

Space Available 2,000 SF

True Trade Area Population 14,999

Traffic Count 13,378

### 2131 West Houghton Lake Dr., Houghton Lake, MI 48651

Houghton Lake Crossing is a multi-tenant retail center located in Houghton Lake, Michigan. Located along W Houghton Lake Drive, this shopping center has significant traffic and visibility for both the local community and travelers visiting the area. Walmart and Home Depot anchor the retail center and bring in 1.7 M visits annually. This retail corridor provides essential services to residents and travelers, making it the perfect location for retail, healthcare, or a restaurant. The property is currently occupied with a mix of both regional and national tenants such as Dollar Tree, Verizon Wireless, and Great Clips. Houghton Lake is a popular vacation spot in MI, attracting thousands of visitors annually.