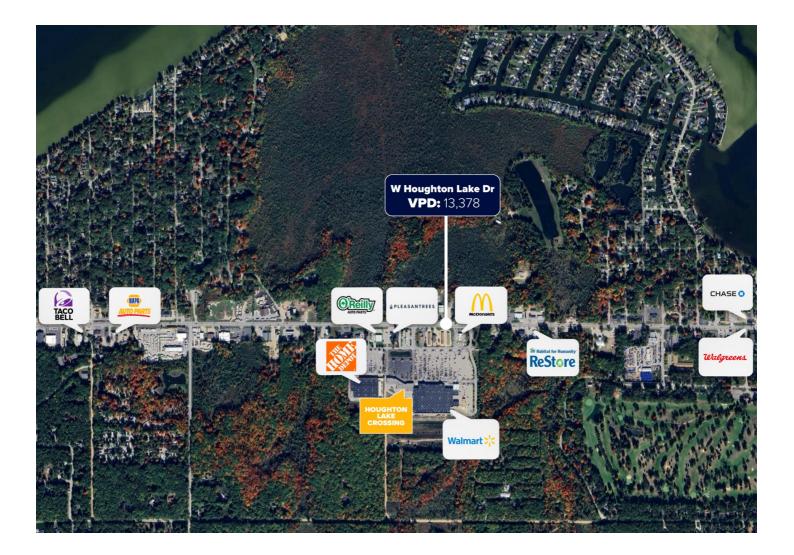

### Houghton Lake Crossing

Walmart Shadow Center

2131 West Houghton Lake Dr., Houghton Lake, MI 48651

**GLA** 35,148 SF

Space Available 2,000 SF

True Trade Area Population 14,999

Traffic Count 13,378

## Market Highlights

- Walmart Shadow Center with 1.7M annual visits
- Anchor tenants: Dollar Tree and Verizon Wireless
- Houghton Lake is a popular vacation spot in MI that attracts thousands of visitors annually
- Nearby national retailers include Home Depot, McDonald's, Pleasantrees, and O'Reilly Auto Parts

### 2131 West Houghton Lake Dr., Houghton Lake, MI 48651

Houghton Lake Crossing is a multi-tenant retail center located in Houghton Lake, Michigan. Located along W Houghton Lake Drive, this shopping center has significant traffic and visibility for both the local community and travelers visiting the area. Walmart and Home Depot anchor the retail center and bring in 1.7 M visits annually. This retail corridor provides essential services to residents and travelers, making it the perfect location for retail, healthcare, or a restaurant. The property is currently occupied with a mix of both regional and national tenants such as Dollar Tree, Verizon Wireless, and Great Clips. Houghton Lake is a popular vacation spot in MI, attracting thousands of visitors annually.