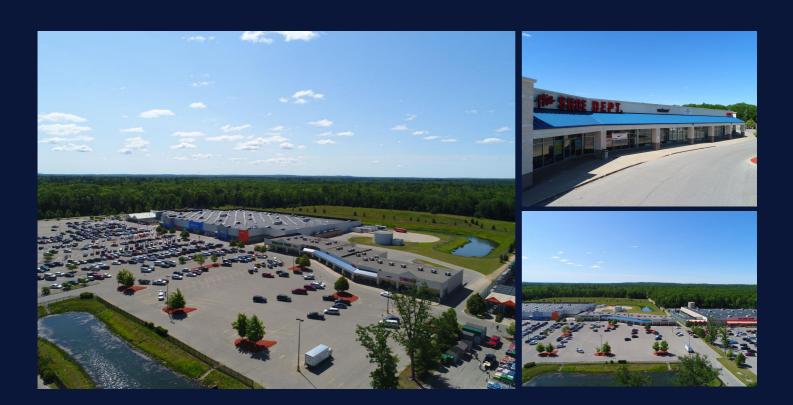

### Houghton Lake Crossing

Walmart Shadow Center

2131 West Houghton Lake Dr., Houghton Lake, MI 48651

**GLA** 35,148 SF

Space Available 2,000 SF

True Trade Area Population 14,999

Traffic Count 13,378

### 2131 West Houghton Lake Dr., Houghton Lake, MI 48651

Houghton Lake Crossing is a multi-tenant retail center located in Houghton Lake, Michigan. Located along W Houghton Lake Drive, this shopping center has significant traffic and visibility for both the local community and travelers visiting the area. Walmart and Home Depot anchor the retail center and bring in 1.7 M visits annually. This retail corridor provides essential services to residents and travelers, making it the perfect location for retail, healthcare, or a restaurant. The property is currently occupied with a mix of both regional and national tenants such as Dollar Tree, Verizon Wireless, and Great Clips. Houghton Lake is a popular vacation spot in MI, attracting thousands of visitors annually.