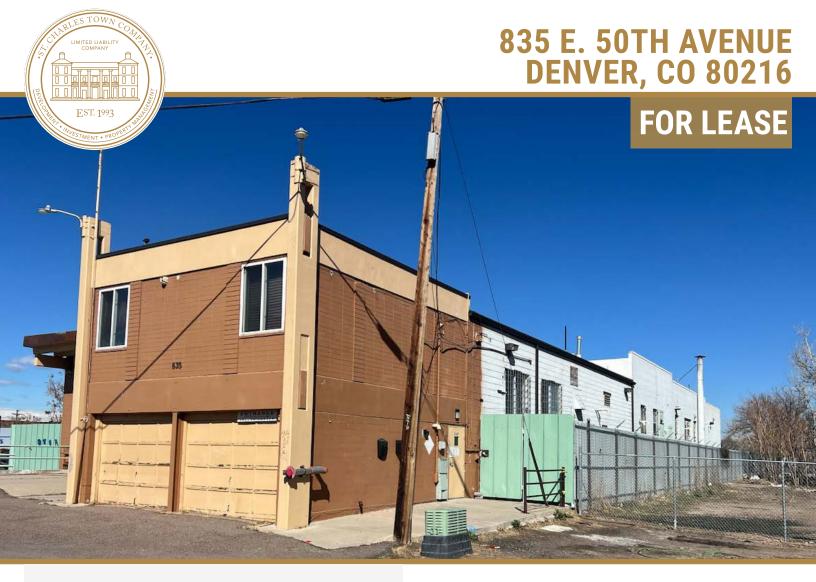

### **ABOUT THE PROPERTY**

Perfectly nestled in the up and coming Globeville neighborhood, with fast access to I 25 and I 70, this warehouse can suit many needs. The 26,482 SF building can be accessed from both 50th and 51st Ave.

# **835 E. 50TH AVENUE**