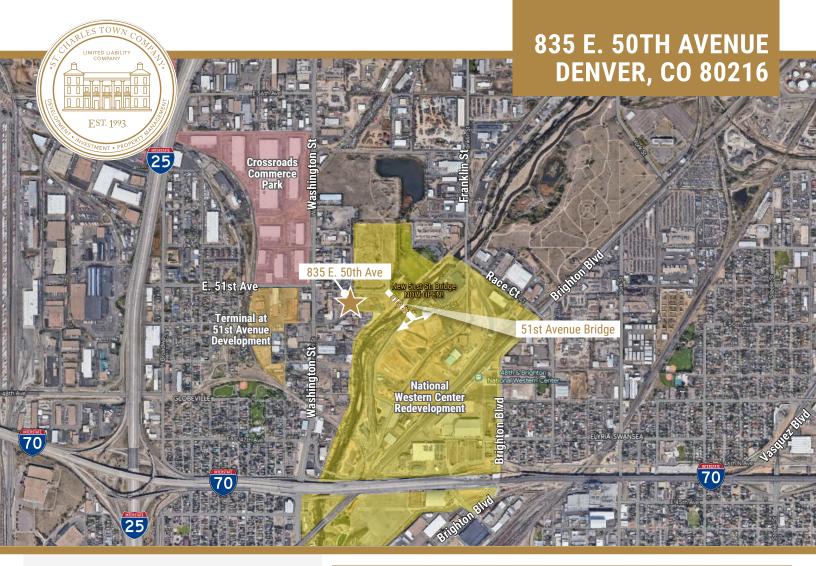

# **O LOCATION HIGHLIGHTS**

835 E. 50th Avenue is located near the intersection of 5oth and Washington Street in the Globeville neighborhood. It is also two blocks away from Crossroads Commerce Park, the new industrial and flex business park. With the National Western Center Redevelopment underway and the new 51st Avenue bridge open for use, the Globeville neighborhood has come a long way in growing its identity.