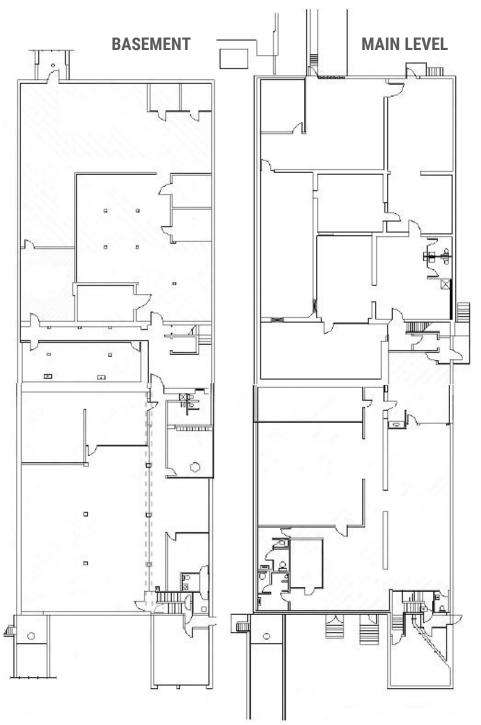

entrance off 50th also features multiple loading docks and a 2 door garage with office above.

Numerous capital expenditures have been made to the property, including extensive HVAC, plumbing, electrical, and surveillance system upgrades.

> LEASE RATE \$10.00-\$12.00/SF NNN

## **PROPERTY FACTS**

| BUILDING SF | 26,134 SF          |
|-------------|--------------------|
| LAND SIZE   | 29,482 SF          |
| ZONING      | I-A                |
| YEAR BUILT  | 1958               |
| PARKING     | Approx. 25 spaces  |
| UTILITIES   | 12" Water Entrance |
| POWER       | 1600 Amps, 3 Phase |

FOR MORE INFORMATION:

DAVID LEUTHOLD
C: 303.520.7729
dleuthold@stcharlestown.com
stcharlestown.com

# **835 E. 50TH AVENUE**

# LIMITED LIABILITY COMPANY TO THE PROPERTY OF T

# **BUILDING FLOORPLAN**













# **O LOCATION HIGHLIGHTS**

835 E. 50th Avenue is located near the intersection of 5oth and Washington Street in the Globeville neighborhood. It is also two blocks away from Crossroads Commerce Park, the new industrial and flex business park. With the National Western Center Redevelopment underway and the new 51st Avenue bridge open for use, the Globeville neighborhood has come a long way in growing its identity.





NO WARRANTY OR REPRESENTATION, EXPRESS OR IMPLIED, IS MADE AS TO THE ACCURACY OF THE INFORMATION CONTAINED HEREIN, AND THE SAME IS SUBMITTED SUBJECT TO ERRORS, OMISSIONS, CHANGE OF PRICE, RENTAL OR OTHER CONDITIONS, PRIOR SALE, LEASE OR FINANCING, OR WITHDRAWAL WITHOUT NOTICE, AND OF ANY SPECIAL LISTING CONDITIONS IMPOSED BY OUR PRINCIPALS NO WARRANTIES OR REPRES