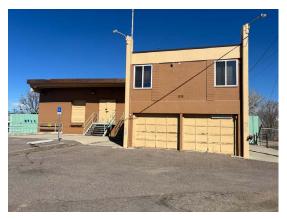

### **ABOUT THE PROPERTY**

Perfectly nestled in the up and coming Globeville neighborhood, with fast access to I 25 and I 70, this warehouse can suit many needs. The 26,482 SF building can be accessed from both 50th and 51st Ave.

The rear storage yard off 51st is fully gated and makes for a great staging area with access to a loading dock for both the basement and main level areas. The main entrance off 50th also features multiple loading docks and a 2 door garage with office above.