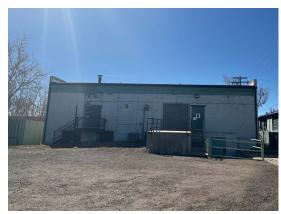

### **ABOUT THE PROPERTY**

Perfectly nestled in the up and coming Globeville neighborhood, with fast access to I 25 and I 70, this warehouse can suit many needs. The 26,482 SF building can be accessed from both 50th and 51st Ave.

The rear storage yard off 51st is fully gated and makes for a great staging area with access to a loading dock for both the basement and main level areas. The main entrance off 50th also features multiple loading docks and a 2 door garage with office above.