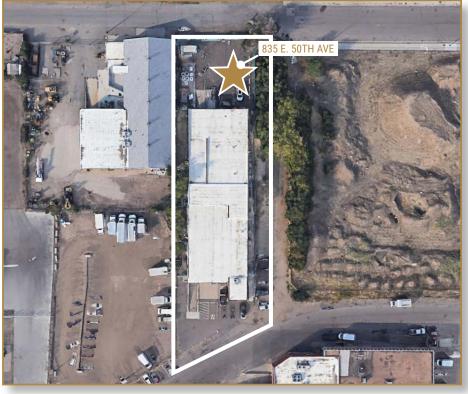

### **ABOUT THE PROPERTY**

Perfectly nestled in the up and coming Globeville neighborhood, with fast access to I 25 and I 70, this warehouse can suit many needs. The 26,482 SF building can be accessed from both 50th and 51st Ave.

# **O LOCATION HIGHLIGHTS**

835 E. 50th Avenue is located near the intersection of 5oth and Washington Street in the Globeville neighborhood. It is also two blocks away from Crossroads Commerce Park, the new industrial and flex business park. With the National Western Center Redevelopment underway and the new 51st Avenue bridge open for use, the Globeville neighborhood has come a long way in growing its identity.