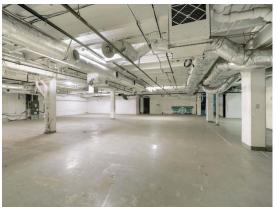

### **ABOUT THE PROPERTY**

Perfectly nestled in the up and coming Globeville neighborhood, with fast access to I 25 and I 70, this warehouse can suit many needs. The 26,482 SF building can be accessed from both 50th and 51st Ave.

The rear storage yard off 51st is fully gated and makes for a great staging area with access to a loading dock for both the basement and main level areas. The main entrance off 50th also features multiple loading docks and a 2 door garage with office above.

Numerous capital expenditures have been made to the property, including extensive HVAC, plumbing, electrical, and surveillance system upgrades.

> LEASE RATE \$10.00-\$12.00/SF NNN