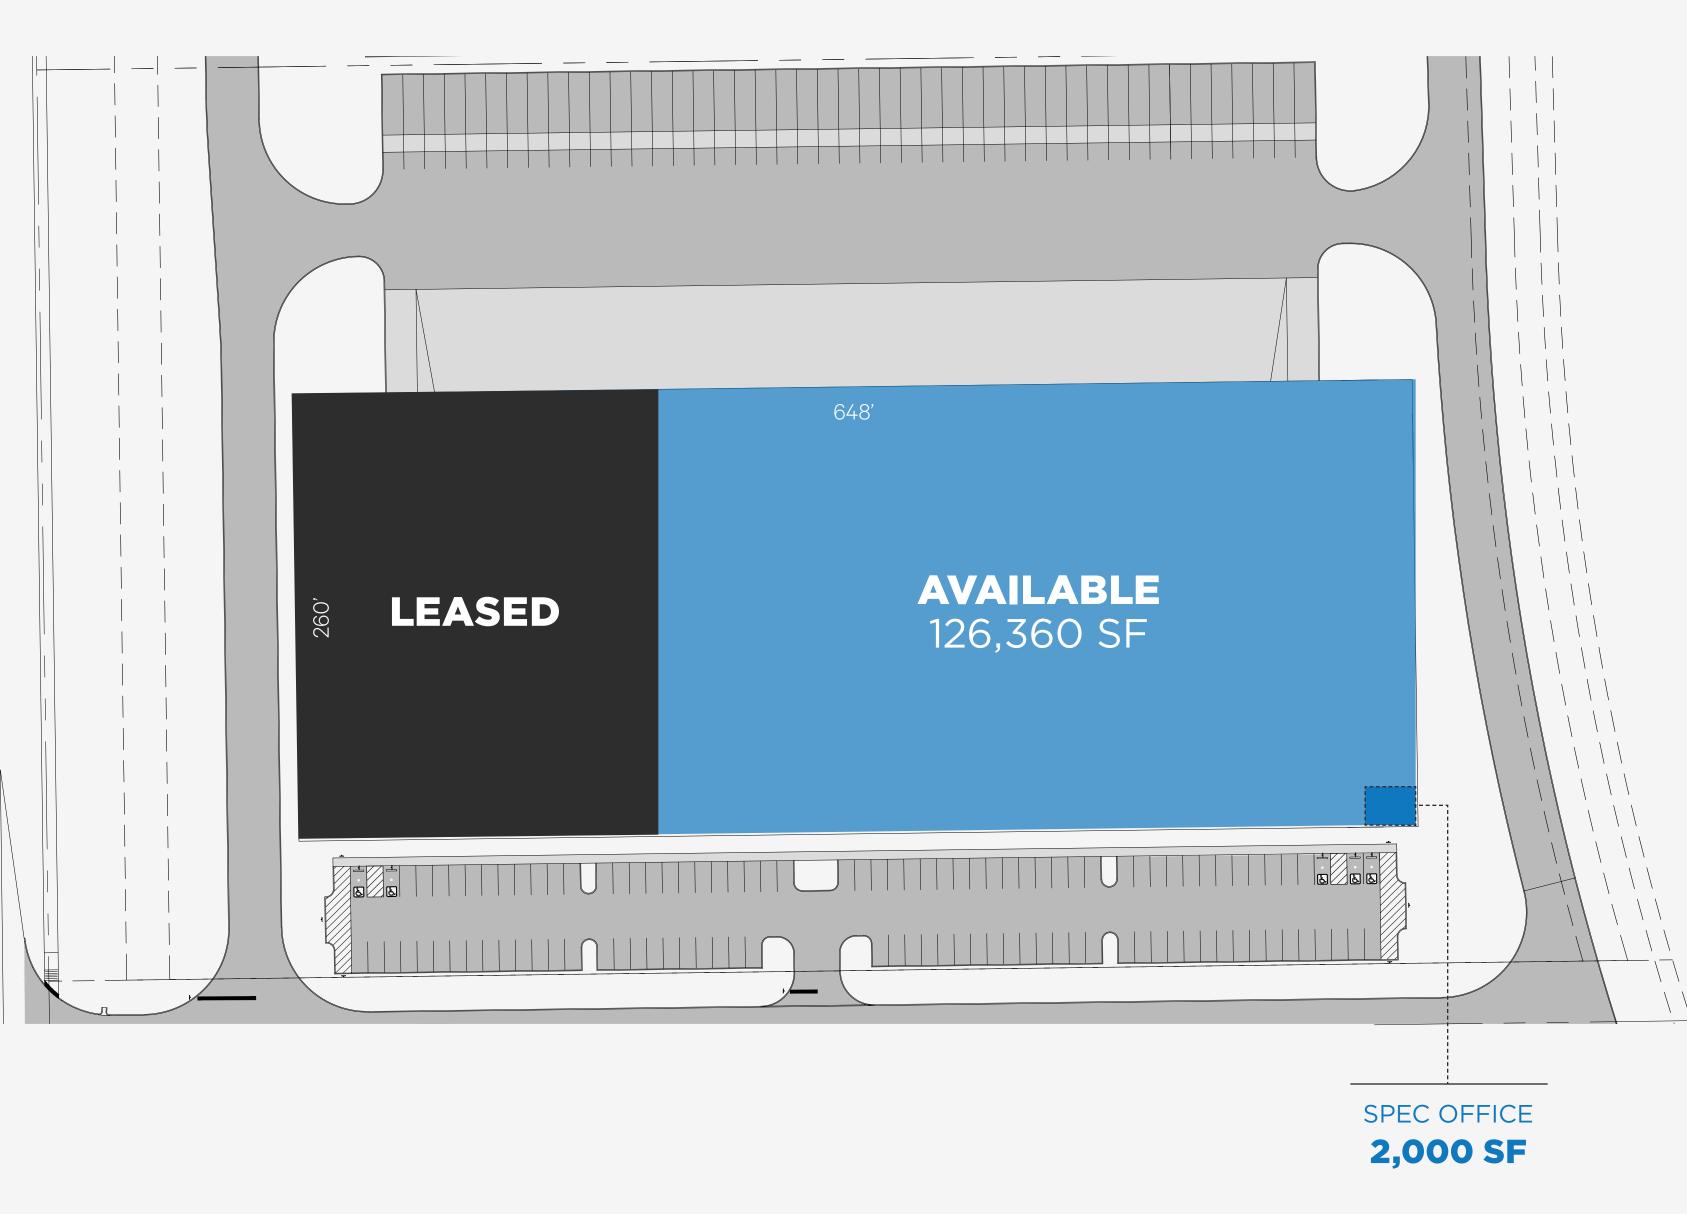

## BUILDING 3

4430 N 100E, **BROWNSBURG, IN 46112** 

AVAILABLE 126,360 SF

E

CLEAR HEIGHT 32' Clear

TRAILER PARKING 44

LIGHTING LED

©,

CAR PARKING

110

1

16

COLUMN SPACING

DRIVE-IN DOORS

DOCK DOORS

SPEC OFFICE 2,000 SF

50' x 54' (60' speed bays)