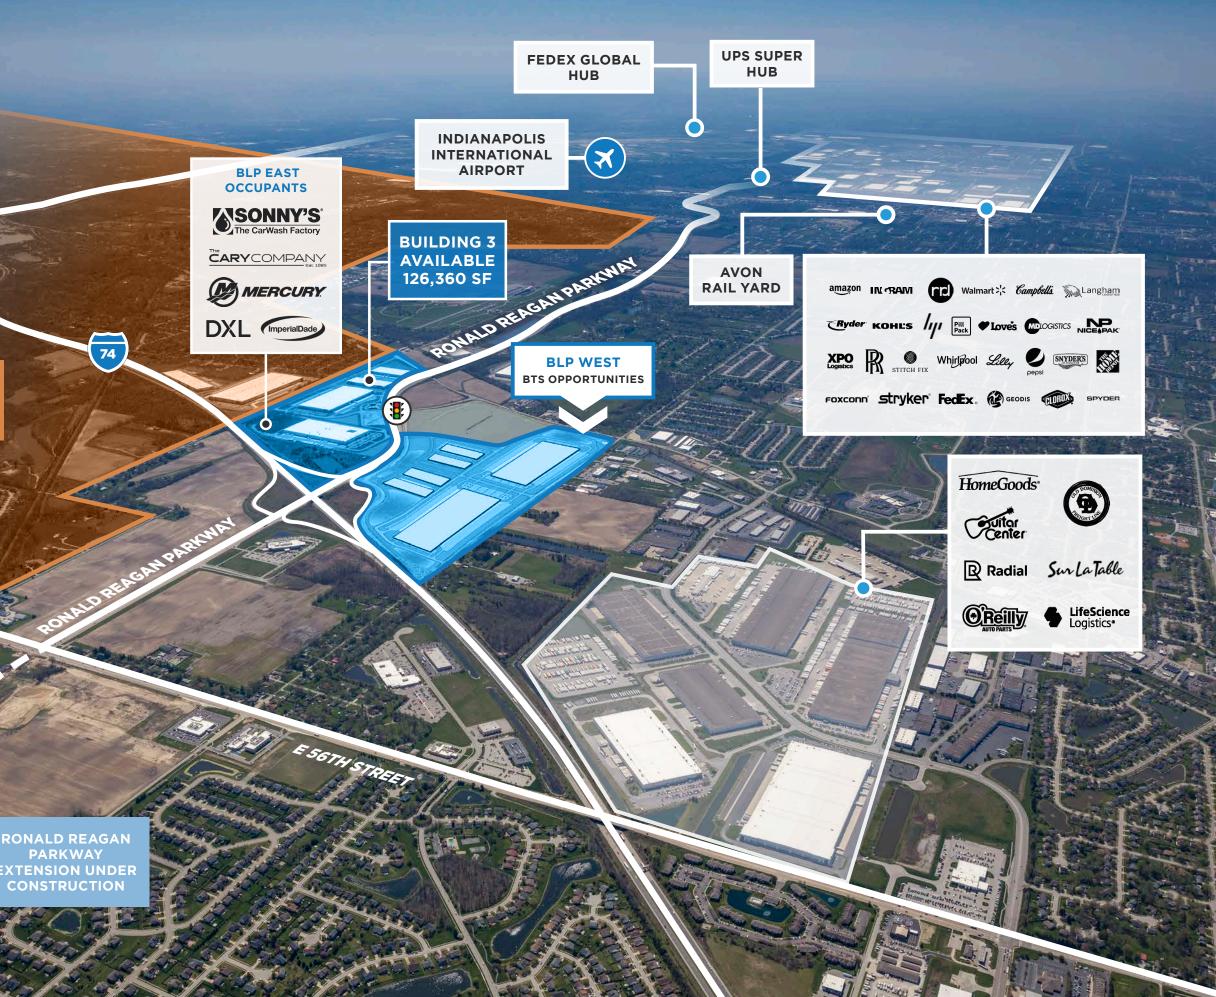

Direct access off of Ronald Reagan Parkway that allows for easy access to I-74 & connectivity south to I-70. Ronald Reagan Parkway is also extending to connect directly to I-65.

## BUILDING 3

4430 N 100E, **BROWNSBURG, IN 46112** 

AVAILABLE 126,360 SF

E

CLEAR HEIGHT 32' Clear

TRAILER PARKING 44

LIGHTING LED

©,