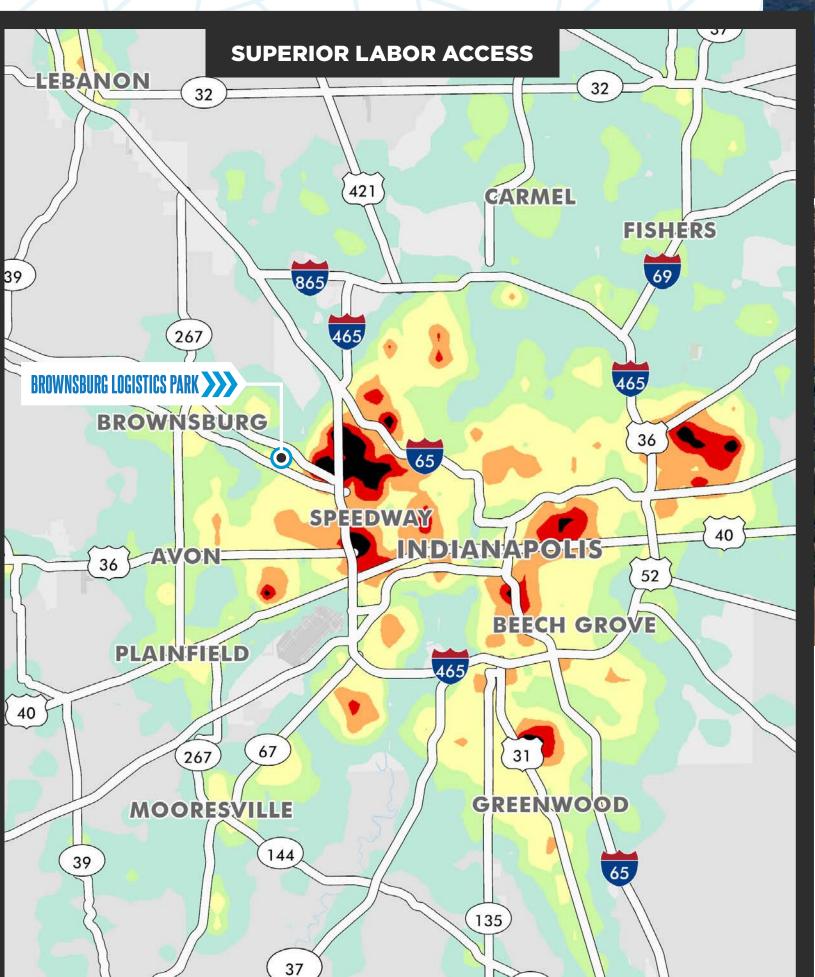

SUPERIOR LABOR POOL ADJACENT TO THE PARK Ν

DOWNTOWN

INDIANAPOLIS

0-

(j)

**GREAT PLACE TO LIVE** Recognized by CNN Money Magazine as one of the "100 Best Places to live in the United States"

**ONE OF THE FASTEST GROWING MUNICIPALITIES** in Indiana