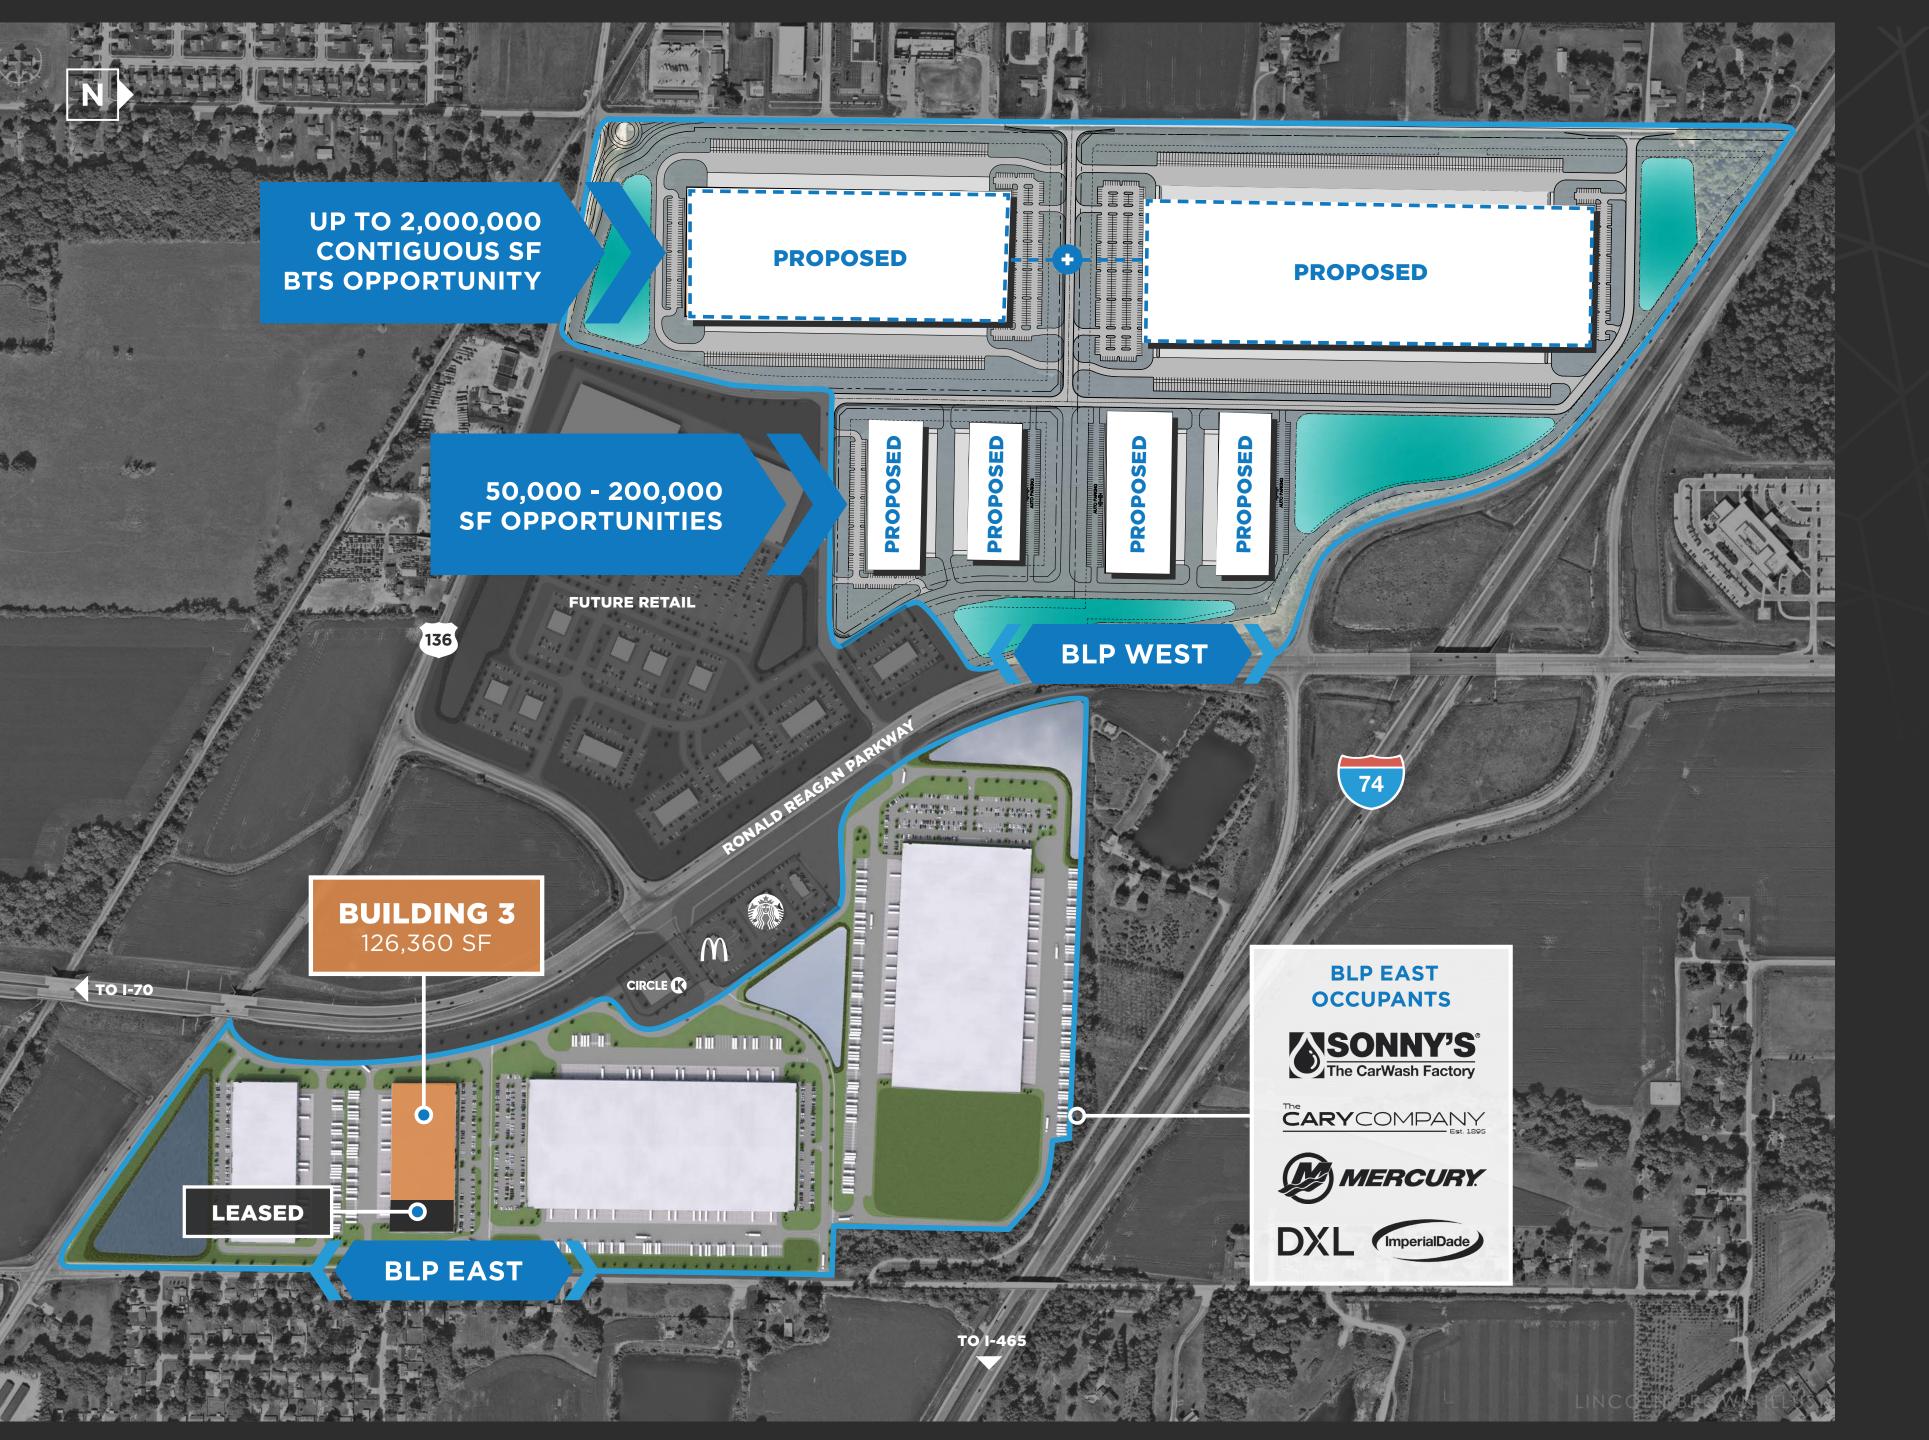

## BROWNSBURG LOGISTICS PARK MODERN DISTRIBUTION / SUPERIOR LABOR ACCESS

and him to

and the states

**BROWNSBURG, IN** 

**BUILDING 3** 

126,360 SF AVAILABLE

## BUILDING 3

4430 N 100E, **BROWNSBURG, IN 46112** 

AVAILABLE 126,360 SF

E

CLEAR HEIGHT 32' Clear

TRAILER PARKING 44

LIGHTING LED

©,

CAR PARKING

110

1

16

COLUMN SPACING

DRIVE-IN DOORS

DOCK DOORS

SPEC OFFICE 2,000 SF

50' x 54' (60' speed bays)