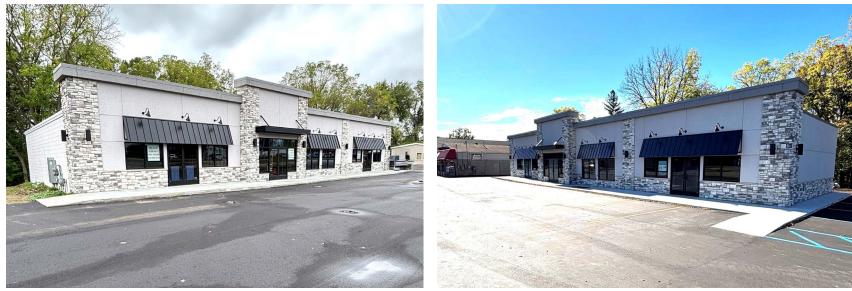

## **RENOVATED RETAIL CENTER**

### Description

Newly renovated retail strip center available for lease in Flushing, MI. Featuring excellent visibility, modern upgrades to the facade and ample parking, this is ideal for retail, office, or service-oriented businesses looking to benefit from a prime location with strong community presence.

#### **Features**

- 3,732 ± SF Available
- 1.21 Acres
- Newly Renovated
- Great Road Visibility
- 29 Parking Spaces
- Zoned B-2