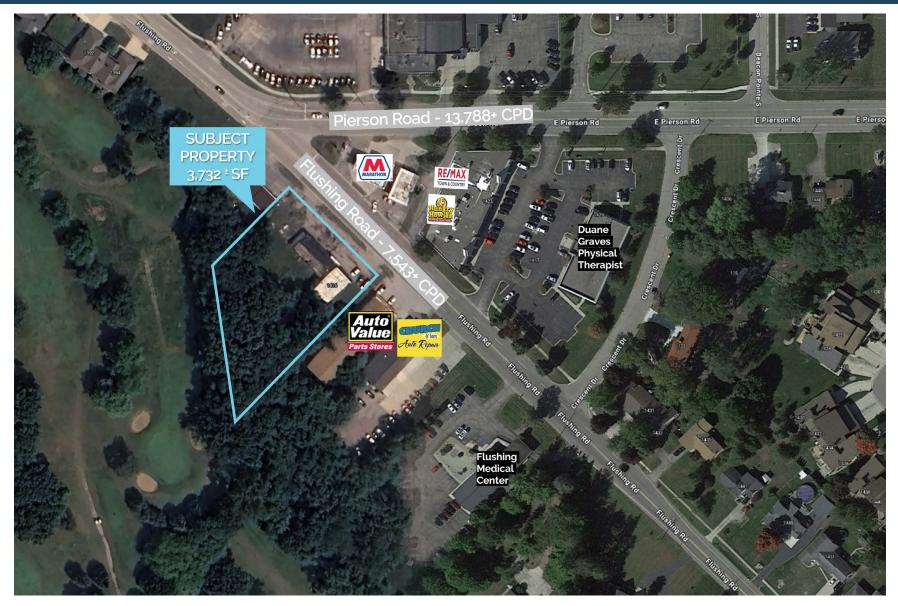

## MICRO AERIAL

JOE QONJA

Principal Broker

C: (248) 977-7799

- O: (248) 712-3300
- E: joe@onqcre.com

**LEO ALLUS** 

Associate

C: (248) 321-3325

#### **Traffic Counts**

Pierson Rd - 13,788+ cpd Flushing Rd - 7,543+ cpd E Main St - 19,233+ cpd