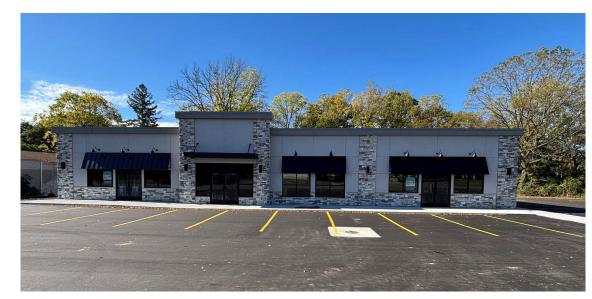

## **RENOVATED RETAIL CENTER**

#### **FLUSHING & PIERSON RD**

1414 Flushing Road Flushing, MI 48433

**Retail** Opportunity 3,732 ± SF

### Description

Newly renovated retail strip center available for lease in Flushing, MI. Featuring excellent visibility, modern upgrades to the facade and ample parking, this is ideal for retail, office, or service-oriented businesses looking to benefit from a prime location with strong community presence.

#### **Features**

- 3,732 ± SF Available
- 1.21 Acres
- Newly Renovated
- Great Road Visibility
- 29 Parking Spaces
- Zoned B-2