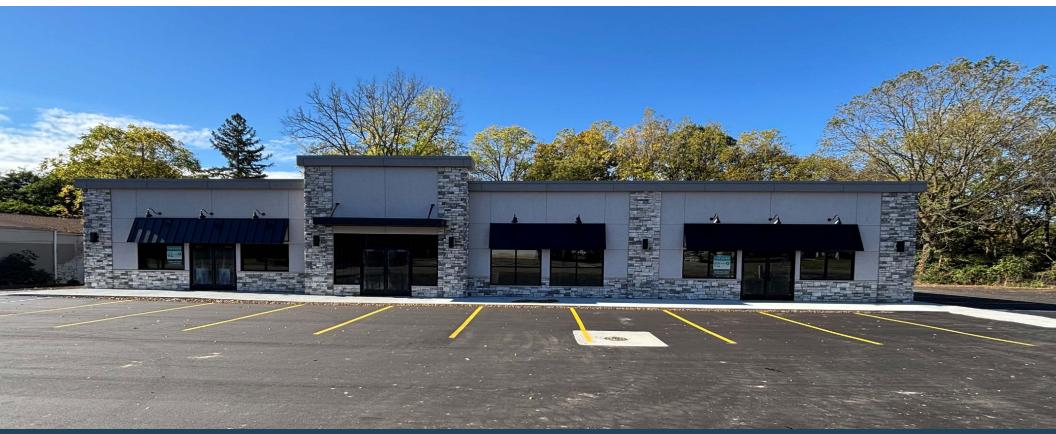

## **RENOVATED RETAIL CENTER**

#### **FLUSHING & PIERSON RD**

1414 Flushing Road Flushing, MI 48433

**Retail** Opportunity 3,732 ± SF

### Description

Newly renovated retail strip center available for lease in Flushing, MI. Featuring excellent visibility, modern upgrades to the facade and ample parking, this is ideal for retail, office, or service-oriented businesses looking to benefit from a prime location with strong community presence.

#### **Features**

- 3,732 ± SF Available
- 1.21 Acres
- Newly Renovated
- Great Road Visibility
- 29 Parking Spaces
- Zoned B-2