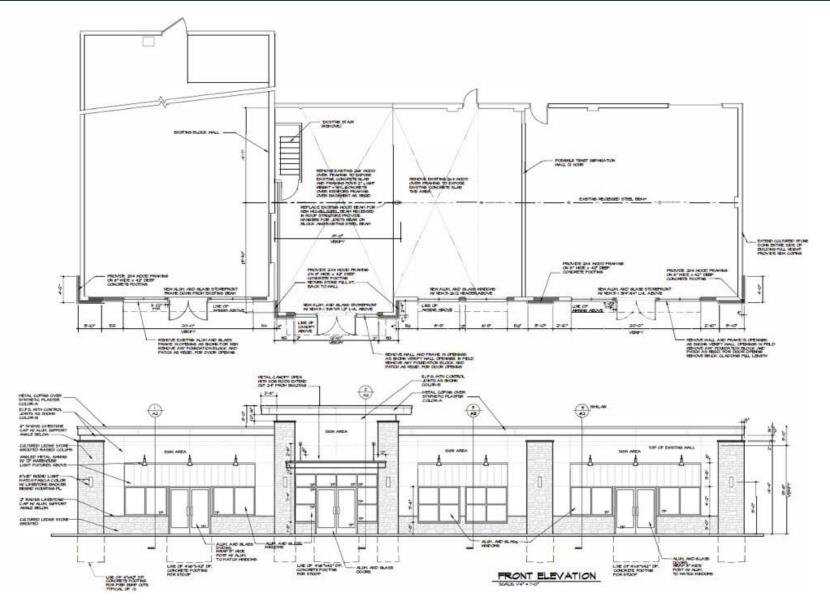

oking to benefit from a prime location with strong community presence.

#### **Address**

1414 Flushing Road Flushing, MI 48433

#### **Features**

- 3,732 ± SF Available
- 1.21 Acres
- Newly Renovated
- Great Road Visibility
- 29 Parking Spaces
- Zoned B-2

#### **Asking Rent**

Contact Broker

#### **Traffic Counts**

Pierson Rd - 13,788+ cpd Flushing Rd - 7,543+ cpd E Main St - 19,233+ cpd

#### **Demographics**

|                        | 3 MILE   | 5 MILES  | 7 MILES  |
|------------------------|----------|----------|----------|
| POPULATION:            | 23,392   | 55,077   | 114,886  |
| HOUSEHOLDS:            | 9,856    | 23,218   | 48,337   |
| AVG. HOUSEHOLD INCOME: | \$96,392 | \$79,018 | \$68,060 |
| DAYTIME POPULATION:    | 13,748   | 33,487   | 79,620   |



### SITE PLAN





## MICRO AERIAL













JOE QONJA

Principal Broker

C: (248) 977-7799

- O: (248) 712-3300
- E: joe@onqcre.com

**LEO ALLUS** 

Associate

C: (248) 321-3325

O: (248) 712-3300

E: leo@onqcre.com

100 W. Long Lake Rd. Suite 122 Bloomfield Hills, MI 48304

#### www.onqcre.com