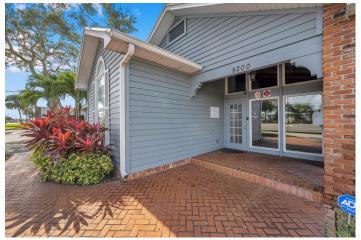

uilding. Ready for owner occupied owner. Building perfect for Attorney, Lawyer, Accountant Service Business or any business. Current have several tenants who can stay or relocate if entire building Is needed. Electronic Reader board sign for great advertising. Front & covered rear parking.

Newer Shingle roof 2020. 6 Bath Rooms Several larger office suites have private baths.

Must See this space very expandable and adoptable. Currently Asking \$1,600,000

Building Zoned in the City of Seminole as General Office. Frontage 138 fT X 210ft .665 Acres

Contact Owner Victor Adamo 727-743-9492 victor@readamo.com

**Brokers Protected** 

# **Front & Rear Parking**



### **Spacious Beautiful Lobby Entrance**











# Some of the office space

















### Kitchen & Break Room