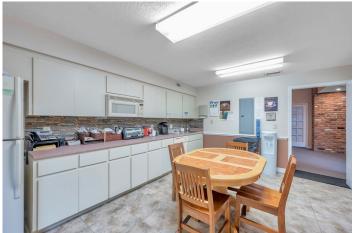

iful building. Ready for owner occupied owner. Building perfect for Attorney, Lawyer, Accountant Service Business or any business. Current have several tenants who can stay or relocate if entire building Is needed. Electronic Reader board sign for great advertising. Front & covered rear parking.

Newer Shingle roof 2020. 6 Bath Rooms Several larger office suites have private baths.

Must See this space very expandable and adoptable. Currently Asking \$1,600,000

Building Zoned in the City of Seminole as General Office. Frontage 138 fT X 210ft .665 Acres

Contact Owner Victor Adamo 727-743-9492 victor@readamo.com

**Brokers Protected** 

# **Front & Rear Parking**



### **Spacious Beautiful Lobby Entrance**











# Some of the office space

















### Kitchen & Break Room