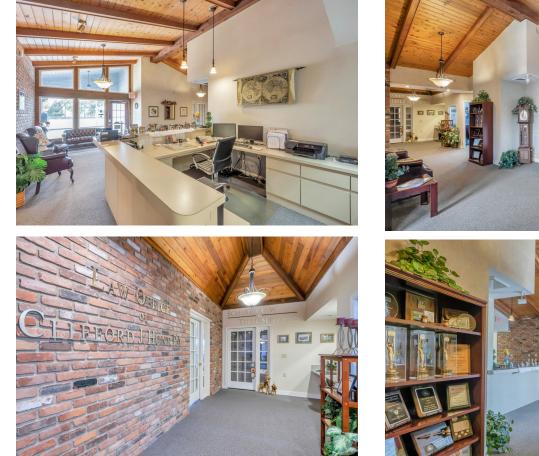

#### 7000 Aprox Sqft Office Building

Centrally located office building in the hearth of the city of Seminole. 40,000 cards a day pass by this upscale beautiful building. Ready for owner occupied owner. Building perfect for Attorney, Lawyer, Accountant Service Business or any business. Current have several tenants who can stay or relocate if entire building Is needed. Electronic Reader board sign for great advertising. Front & covered rear parking.

### **Spacious Beautiful Lobby Entrance**