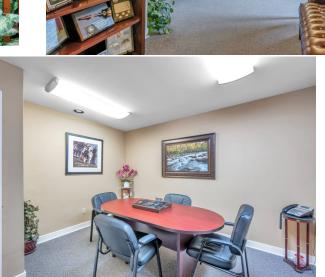

he hearth of the city of Seminole. 40,000 cards a day pass by this upscale beautiful building. Ready for owner occupied owner. Building perfect for Attorney, Lawyer, Accountant Service Business or any business. Current have several tenants who can stay or relocate if entire building Is needed. Electronic Reader board sign for great advertising. Front & covered rear parking.

Newer Shingle roof 2020. 6 Bath Rooms Several larger office suites have private baths.

Must See this space very expandable and adoptable. Currently Asking \$1,600,000

Building Zoned in the City of Seminole as General Office. Frontage 138 fT X 210ft .665 Acres

Contact Owner Victor Adamo 727-743-9492 victor@readamo.com

**Brokers Protected** 

# **Front & Rear Parking**



### **Spacious Beautiful Lobby Entrance**











# Some of the office space

















### Kitchen & Break Room