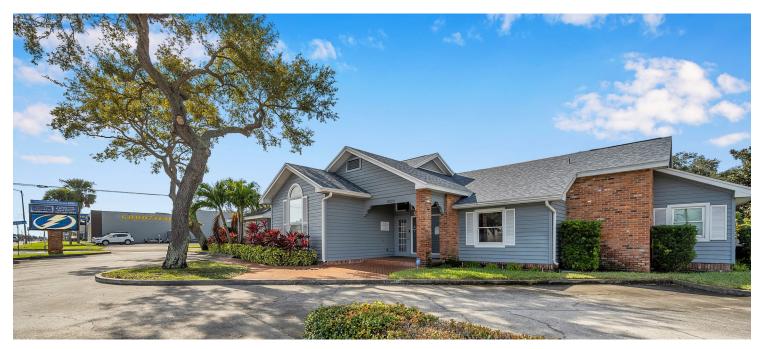

### 8200 Seminole Blvd Seminole Fl 33772

#### 7000 Aprox Sqft Office Building

Centrally located office building in the hearth of the city of Seminole. 40,000 cards a day pass by this upscale beautiful building. Ready for owner occupied owner. Building perfect for Attorney, Lawyer, Accountant Service Business or any business. Current have several tenants who can stay or relocate if entire building Is needed. Electronic Reader board sign for great advertising. Front & covered rear parking.

Newer Shingle roof 2020. 6 Bath Rooms Several larger office suites have private baths.

Must See this space very expandable and adoptable. Currently Asking \$1,600,000

Building Zoned in the City of Seminole as General Office. Frontage 138 fT X 210ft .665 Acres