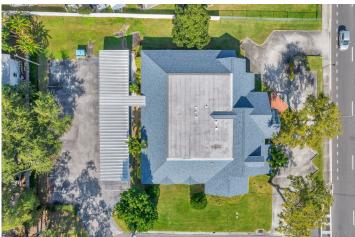

### 8200 Seminole Blvd Seminole Fl 33772

#### 7000 Aprox Sqft Office Building

Centrally located office building in the hearth of the city of Seminole. 40,000 cards a day pass by this upscale beautiful building. Ready for owner occupied owner. Building perfect for Attorney, Lawyer, Accountant Service Business or any business. Current have several tenants who can stay or relocate if entire building Is needed. Electronic Reader board sign for great advertising. Front & covered rear parking.

Newer Shingle roof 2020. 6 Bath Rooms Several larger office suites have private baths.

Must See this space very expandable and adoptable. Currently Asking \$1,600,000

Building Zoned in the City of Seminole as General Office. Frontage 138 fT X 210ft .665 Acres