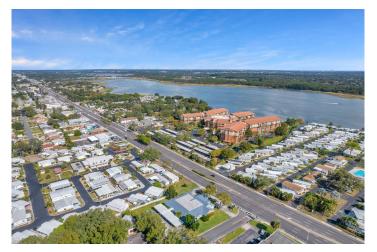

### 8200 Seminole Blvd Seminole Fl 33772

#### 7000 Aprox Sqft Office Building

Centrally located office building in the hearth of the city of Seminole. 40,000 cards a day pass by this upscale beautiful building. Ready for owner occupied owner. Building perfect for Attorney, Lawyer, Accountant Service Business or any business. Current have several tenants who can stay or relocate if entire building Is needed. Electronic Reader board sign for great advertising. Front & covered rear parking.