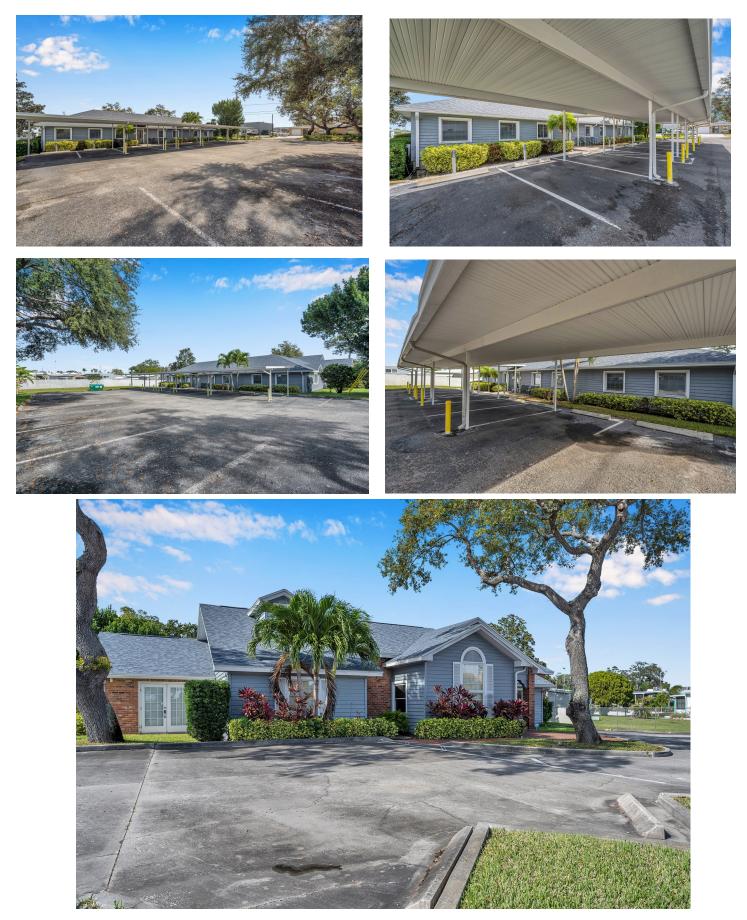

ing





Centrally located office building in the hearth of the city of Seminole. 40,000 cards a day pass by this upscale beautiful building. Ready for owner occupied owner. Building perfect for Attorney, Lawyer, Accountant Service Business or any business. Current have several tenants who can stay or relocate if entire building Is needed. Electronic Reader board sign for great advertising. Front & covered rear parking.

Newer Shingle roof 2020. 6 Bath Rooms Several larger office suites have private baths.

Must See this space very expandable and adoptable. Currently Asking \$1,600,000

Building Zoned in the City of Seminole as General Office. Frontage 138 fT X 210ft .665 Acres

Contact Owner Victor Adamo 727-743-9492 victor@readamo.com

**Brokers Protected** 

# **Front & Rear Parking**



### **Spacious Beautiful Lobby Entrance**











# Some of the office space

















### Kitchen & Break Room