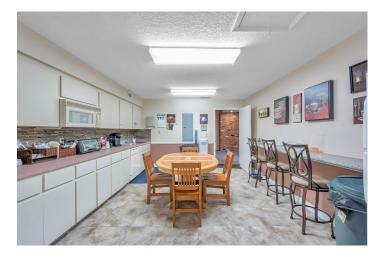

utiful building. Ready for owner occupied owner. Building perfect for Attorney, Lawyer, Accountant Service Business or any business. Current have several tenants who can stay or relocate if entire building Is needed. Electronic Reader board sign for great advertising. Front & covered rear parking.

Newer Shingle roof 2020. 6 Bath Rooms Several larger office suites have private baths.

Must See this space very expandable and adoptable. Currently Asking \$1,600,000

Building Zoned in the City of Seminole as General Office. Frontage 138 fT X 210ft .665 Acres

Contact Owner Victor Adamo 727-743-9492 victor@readamo.com

**Brokers Protected** 

# **Front & Rear Parking**



### **Spacious Beautiful Lobby Entrance**











# Some of the office space

















### Kitchen & Break Room