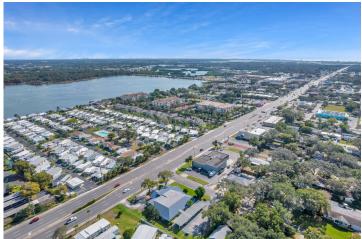

### 8200 Seminole Blvd Seminole Fl 33772

#### 7000 Aprox Sqft Office Building

Centrally located office building in the hearth of the city of Seminole. 40,000 cards a day pass by this upscale beautiful building. Ready for owner occupied owner. Building perfect for Attorney, Lawyer, Accountant Service Business or any business. Current have several tenants who can stay or relocate if entire building Is needed. Electronic Reader board sign for great advertising. Front & covered rear parking.