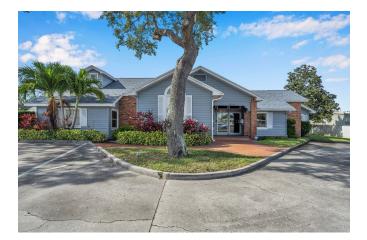

### 8200 Seminole Blvd Seminole Fl 33772



#### 7000 Aprox Sqft Office Building





Centrally located office building in the hearth of the city of Seminole. 40,000 cards a day pass by this upscale beautiful building. Ready for owner occupied owner. Building perfect for Attorney, Lawyer, Accountant Service Business or any business. Current have several tenants who can stay or relocate if entire building Is needed. Electronic Reader board sign for great advertising. Front & covered rear parking.

Newer Shingle roof 2020. 6 Bath Rooms Several larger office suites have private baths.

Must See this space very expandable and adoptable. Currently Asking \$1,600,000

Building Zoned in the City of Seminole as General Office. Frontage 138 fT X 210ft .665 Acres

Contact Owner Victor Adamo 727-743-9492 victor@readamo.com

**Brokers Protected** 

# **Front & Rear Parking**



### *