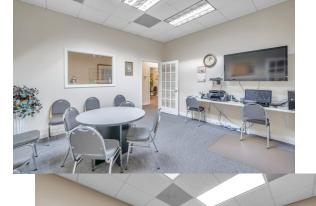

earth of the city of Seminole. 40,000 cards a day pass by this upscale beautiful building. Ready for owner occupied owner. Building perfect for Attorney, Lawyer, Accountant Service Business or any business. Current have several tenants who can stay or relocate if entire building Is needed. Electronic Reader board sign for great advertising. Front & covered rear parking.

Newer Shingle roof 2020. 6 Bath Rooms Several larger office suites have private baths.

Must See this space very expandable and adoptable. Currently Asking \$1,600,000

Building Zoned in the City of Seminole as General Office. Frontage 138 fT X 210ft .665 Acres

Contact Owner Victor Adamo 727-743-9492 victor@readamo.com

**Brokers Protected** 

# **Front & Rear Parking**



### **Spacious Beautiful Lobby Entrance**











# Some of the office space

















### Kitchen & Break Room