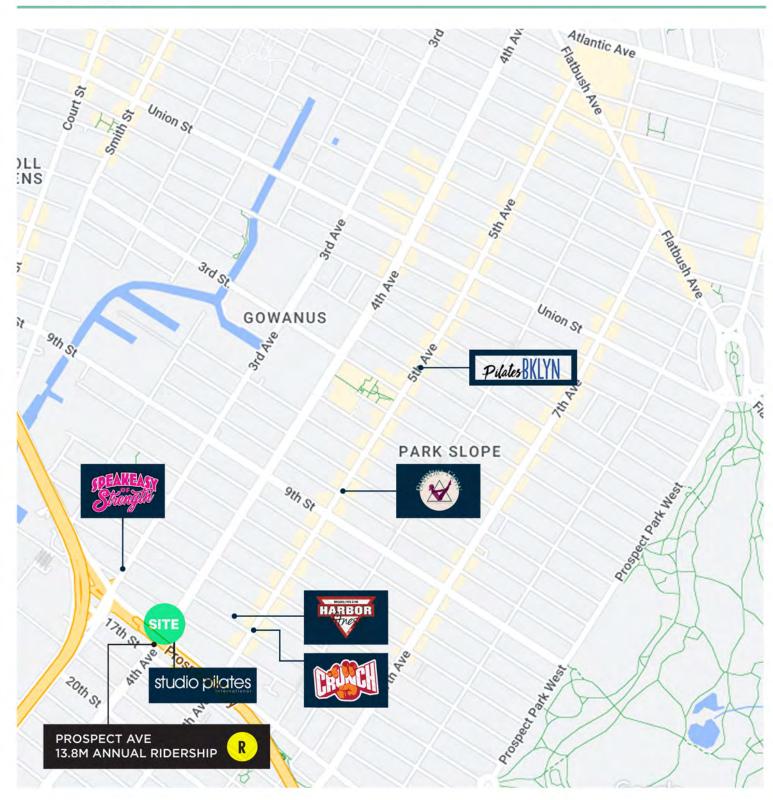

• Ground and Cellar each have their own electric meter with 400 amps each

Spaces have HVAC

Subway Adjacent to the Prospect Av (R) subway with 1.8 MM annual ridership

Asking Price: Ground Level - \$75.00 per SF Lower Level - \$45.00 per SF (blended)