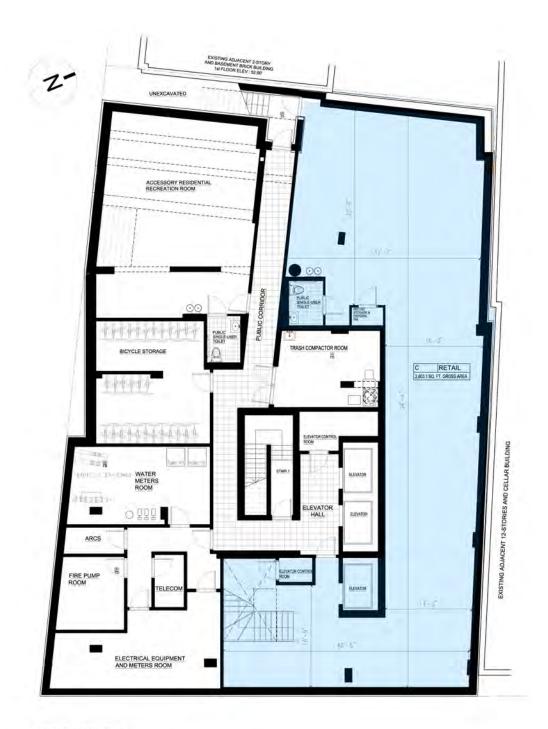

#### **Property Information**

Lower Level

Premises: Dedicated Lobby Entrance – 526 SF

Cellar level - 2,603 SF

Total - 3,128 SF

Space A - 18 feet

Ceiling Heights: Space B - 18 feet

Lower Level - 19 feet & 12 feet

Possession: June, 2023

Comments

· Brand new construction residential development

· Lower Level has dedicated elevator/lobby with entrance on 4th Avenue

Elevator (extra large) from Ground to Cellar level is 6'10" x 5'

## Cellar Plan

CELLAR FLOOR PLAN