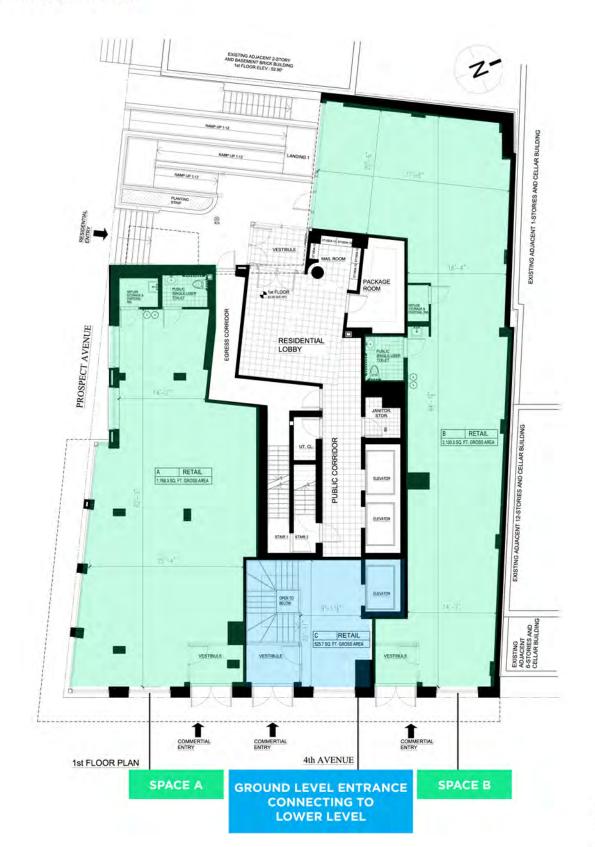

# 582 4th Avenue Brooklyn, NY

Adir Cohen (718) 749-4920 acohen@renrealty.com

Ground Level

Space A (Corner) - 1,768 RSF\*

Space B (inline) - 2,130 RSF \*

\*Spaces cannot be combined due to building lobby

#### **Property Information**

Lower Level

Premises: Dedicated Lobby Entrance – 526 SF

Cellar level - 2,603 SF

Total - 3,128 SF

Space A - 18 feet

Ceiling Heights: Space B - 18 feet

Lower Level - 19 feet & 12 feet

#### Ground Floor Plan