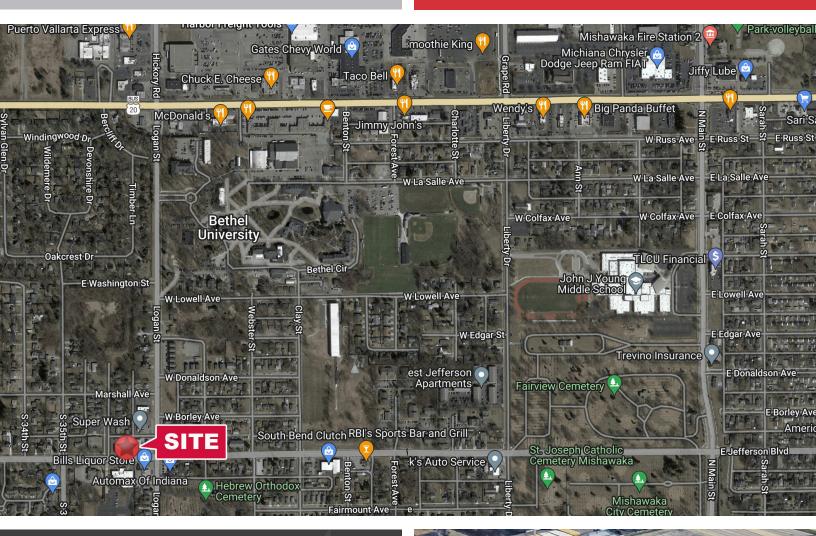

# **LOCATION OVERVIEW**

#### **OFFICE SPACE FOR LEASE**

3609 E Jefferson Blvd. | South Bend, IN 46615

- This property is conveniently located near the corner of E. Jefferson Blvd. and Logan St.
- It offers easy access to Bethel University and the busy retail corridor on McKinley Ave./US 20.
- Downtown South Bend is only 2 miles and access to SR 331 is only 3 miles.