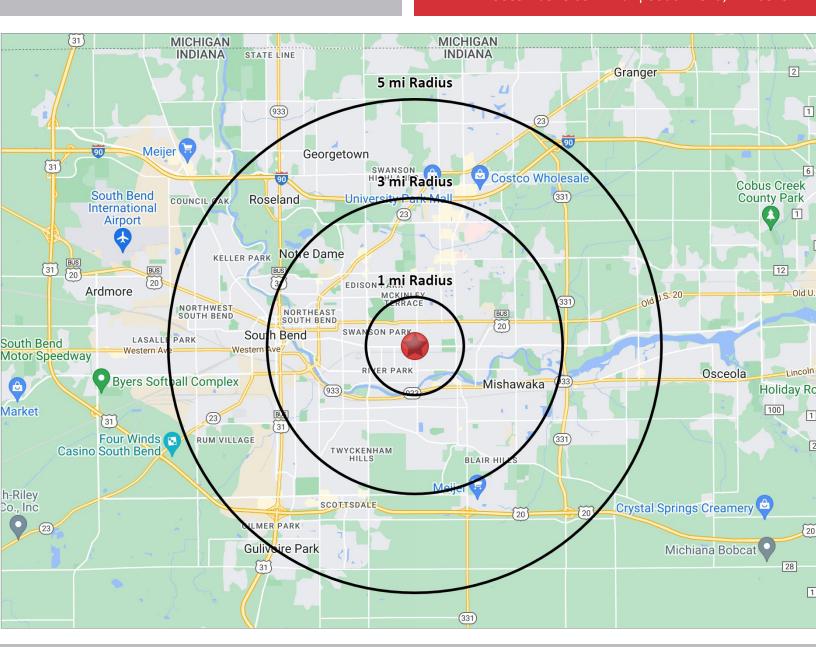

# **LOCATION OVERVIEW**

#### **OFFICE SPACE FOR LEASE**

3609 E Jefferson Blvd. | South Bend, IN 46615

- This property is conveniently located near the corner of E. Jefferson Blvd. and Logan St.
- It offers easy access to Bethel University and the busy retail corridor on McKinley Ave./US 20.
- Downtown South Bend is only 2 miles and access to SR 331 is only 3 miles.

# **2023 DEMOGRAPHICS**

#### **OFFICE SPACE FOR LEASE**

3609 E Jefferson Blvd. | South Bend, IN 46615

| 1 MILE | 15,498  |
|--------|---------|
| 3 MILE | 93,545  |
| 5 MILE | 173,537 |

#### NUMBER OF HOUSEHOLDS

| 1 MILE | 7,105  |
|--------|--------|
| 3 MILE | 38,254 |
| 5 MILE | 70,215 |