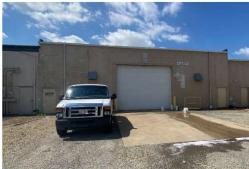

#### **Spencer Hartung**

Vice President, Senior Sales Associate 330.936.0276 spencer@putmanproperties.com

1117 BOWERS AVENUE NORTHWEST, NEW PHILADELPHIA, OH 44663

1109B Bowers Ave NW
New Philadelphia
5,665 Sq.Ft. Shop/Showroom Space
\$5.00 Per Sq.Ft. Triple Net
CAM at \$1.21/Sq. Ft.

- 4,290 Sq.ft. of shop space with
   18'Wx14' Automatic overhead door
- 18' Clear span no columns
- 10'x10' overhead door into front 1,375 sq.ft. showroom
- Two (2) restrooms
- One 10'x20' office

 Base Rent:
 \$2,360.42 Per Month