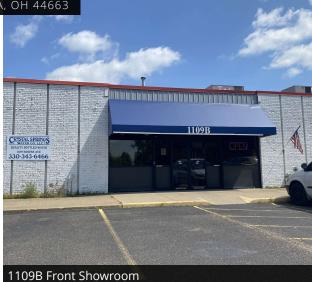

#### PROPERTY DESCRIPTION - FOR SALE & FOR LEASE

1109B Bowers: 5,665 SF available shop space for lease. Former Crystal Springs Water. Front showroom with office and two (2) restrooms. Rear shop space has an automatic  $18' \times 14'$  on grade door. 18' clear in shop space. Not sprinklered. \$2,931.64 / month + utilities.

#### **Spencer Hartung**

Vice President, Senior Sales Associate 330.936.0276 spencer@putmanproperties.com

1117 BOWERS AVENUE NORTHWEST, NEW PHILADELPHIA, OH 44663

1109B Bowers Ave NW
New Philadelphia
5,665 Sq.Ft. Shop/Showroom Space
\$5.00 Per Sq.Ft. Triple Net
CAM at \$1.21/Sq. Ft.

- 4,290 Sq.ft. of shop space with
   18'Wx14' Automatic overhead door
- 18' Clear span no columns
- 10'x10' overhead door into front 1,375 sq.ft. showroom
- Two (2) restrooms
- One 10'x20' office

 Base Rent:
 \$2,360.42 Per Month