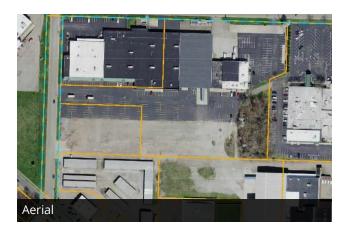

1117 BOWERS AVENUE NORTHWEST, NEW PHILADELPHIA, OH 44663

Mix of retail, office, service, and warehouse/distribution. Over 400 free parking spaces on site. Mostly sprinklered building. Most leases are triple net with tenants reimbursing landlord for pro rata share of real estate taxes, insurance and operating expenses. NNN fee is \$1.21 / SF for the 2024 calendar year. Professionally managed. Call agent for rent roll & financials for sale inquiry. Broker interest.

#### OFFERING SUMMARY

| Sale Price:    | \$4,150,000               |
|----------------|---------------------------|
| Lease Rate:    | \$5.00 - 8.00 SF/yr (NNN) |
| Available SF:  | 5,665 - 13,200 SF         |
| Lot Size:      | 9 Acres                   |
| Building Size: | 112,586 SF                |