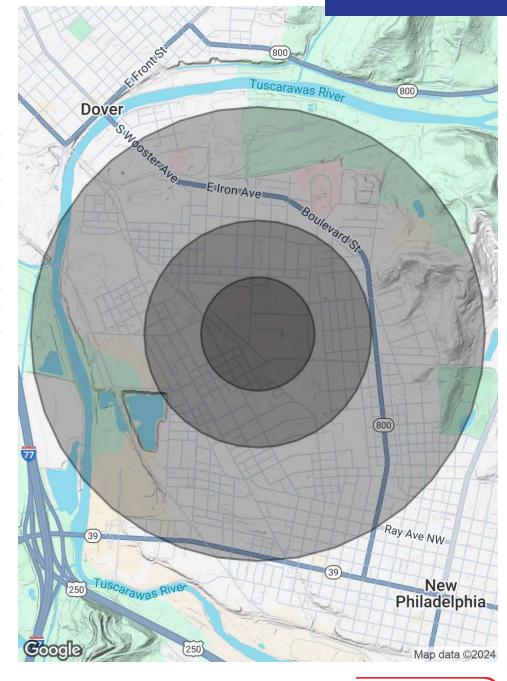

### **Spencer Hartung**

Vice President, Senior Sales Associate 330.936.0276 spencer@putmanproperties.com

1117 BOWERS AVENUE NORTHWEST, NEW PHILADELPHIA, OH 44663

| POPULATION           | 0.25 MILES | 0.5 MILES | 1 MILE |
|----------------------|------------|-----------|--------|
| Total Population     | 500        | 2,044     | 6,971  |
| Average Age          | 41.7       | 43.3      | 42.9   |
| Average Age (Male)   | 42.9       | 42.2      | 41.2   |
| Average Age (Female) | 45.4       | 49.2      | 47.6   |

| HOUSEHOLDS & INCOME | 0.25 MILES | 0.5 MILES | 1 MILE    |
|---------------------|------------|-----------|-----------|
| Total Households    | 261        | 1,099     | 3,508     |
| # of Persons per HH | 1.9        | 1.9       | 2.0       |
| Average HH Income   | \$50,877   | \$51,857  | \$55,468  |
| Average House Value | \$140,770  | \$136,041 | \$127,370 |

2020 American Community Survey (ACS)