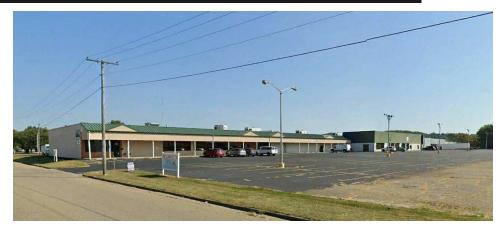

1117 BOWERS AVENUE NORTHWEST, NEW PHILADELPHIA, OH 44663

Mix of retail, office, service, and warehouse/distribution. Over 400 free parking spaces on site. Mostly sprinklered building. Most leases are triple net with tenants reimbursing landlord for pro rata share of real estate taxes, insurance and operating expenses. NNN fee is \$1.21 / SF for the 2024 calendar year. Professionally managed. Call agent for rent roll & financials for sale inquiry. Broker interest.

#### OFFERING SUMMARY

| Sale Price:    | \$4,150,000               |
|----------------|---------------------------|
| Lease Rate:    | \$5.00 - 8.00 SF/yr (NNN) |
| Available SF:  | 5,665 - 13,200 SF         |
| Lot Size:      | 9 Acres                   |
| Building Size: | 112,586 SF                |