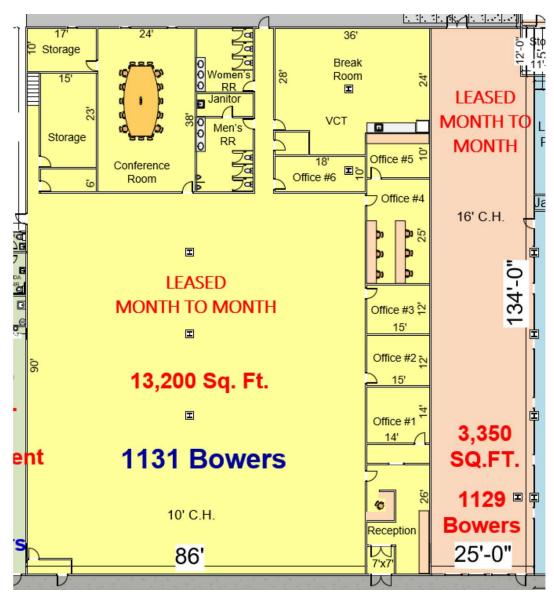

1131 Bowers: 13,200 SF available office for lease. Former call center that is currently occupied by a church on a month-to-month basis. Reception, six (6) private offices, large open bullpen area, break room, conference room, two (2) restrooms and two (2) storage rooms. Sprinklered. \$10,131.00 / month + utilities.

### **Spencer Hartung**

Vice President, Senior Sales Associate 330.936.0276 spencer@putmanproperties.com

1117 BOWERS AVENUE NORTHWEST, NEW PHILADELPHIA, OH 44663

1131 Bowers Ave NW New Philadelphia 13,200 S.F. office at \$8.00 per sq.ft. CAM at \$1.21/Sq. Ft.