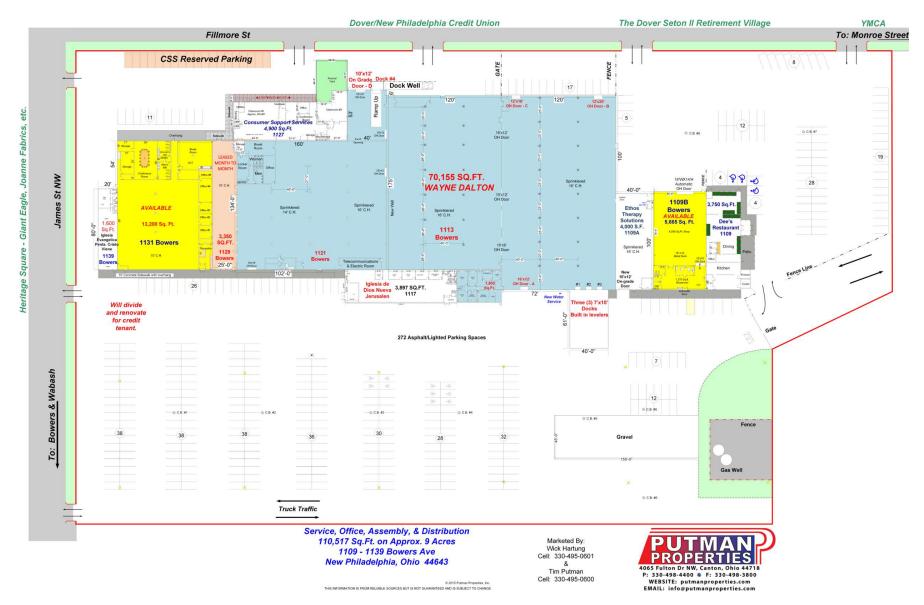

#### PROPERTY DESCRIPTION - FOR SALE & FOR LEASE

1109B Bowers: 5,665 SF available shop space for lease. Former Crystal Springs Water. Front showroom with office and two (2) restrooms. Rear shop space has an automatic  $18' \times 14'$  on grade door. 18' clear in shop space. Not sprinklered. \$2,931.64 / month + utilities.

1131 Bowers: 13,200 SF available office for lease. Former call center that is currently occupied by a church on a month-to-month basis. Reception, six (6) private offices, large open bullpen area, break room, conference room, two (2) restrooms and two (2) storage rooms. Sprinklered. \$10,131.00 / month + utilities.

Mix of retail, office, service, and warehouse/distribution. Over 400 free parking spaces on site. Mostly sprinklered building. Most leases are triple net with tenants reimbursing landlord for pro rata share of real estate taxes, insurance and operating expenses. NNN fee is \$1.21 / SF for the 2024 calendar year. Professionally managed. Call agent for rent roll & financials for sale inquiry. Broker interest.

| STACES                                  | ELASE KATE   | STACE SIZE |
|-----------------------------------------|--------------|------------|
| 13,200 SQ.FT. OFFICE/FLEX/SERVICE SPACE | \$8.00 SF/yr | 13,200 SF  |
| 5,665 SQ.FT. SHOP SPACE FOR LEASE       | \$5.00 SF/yr | 5,665 SF   |
|                                         |              |            |