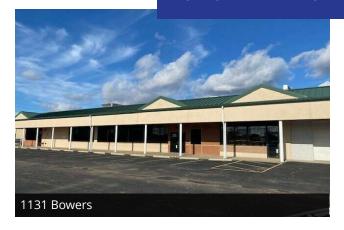

1131 Bowers: 13,200 SF available office for lease. Former call center that is currently occupied by a church on a month-to-month basis. Reception, six (6) private offices, large open bullpen area, break room, conference room, two (2) restrooms and two (2) storage rooms. Sprinklered. \$10,131.00 / month + utilities.

### **Spencer Hartung**

Vice President, Senior Sales Associate 330.936.0276 spencer@putmanproperties.com

1117 BOWERS AVENUE NORTHWEST, NEW PHILADELPHIA, OH 44663

1131 Bowers Ave NW New Philadelphia 13,200 S.F. office at \$8.00 per sq.ft. CAM at \$1.21/Sq. Ft.