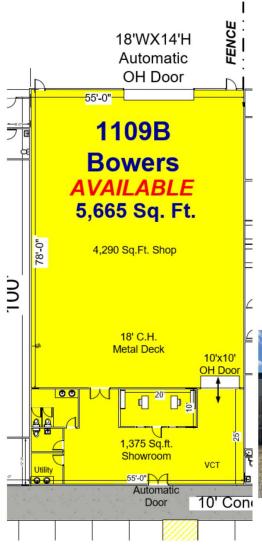

#### PROPERTY DESCRIPTION - FOR SALE & FOR LEASE

1109B Bowers: 5,665 SF available shop space for lease. Former Crystal Springs Water. Front showroom with office and two (2) restrooms. Rear shop space has an automatic  $18' \times 14'$  on grade door. 18' clear in shop space. Not sprinklered. \$2,931.64 / month + utilities.

#### **Spencer Hartung**

Vice President, Senior Sales Associate 330.936.0276 spencer@putmanproperties.com

1117 BOWERS AVENUE NORTHWEST, NEW PHILADELPHIA, OH 44663

1109B Bowers Ave NW
New Philadelphia
5,665 Sq.Ft. Shop/Showroom Space
\$5.00 Per Sq.Ft. Triple Net
CAM at \$1.21/Sq. Ft.

- 4,290 Sq.ft. of shop space with
   18'Wx14' Automatic overhead door
- 18' Clear span no columns
- 10'x10' overhead door into front 1,375 sq.ft. showroom
- Two (2) restrooms
- One 10'x20' office

 Base Rent:
 \$2,360.42 Per Month

 CAM:
 \$571.22 Per Month

 TOTAL:
 \$2,931.64 Per Month