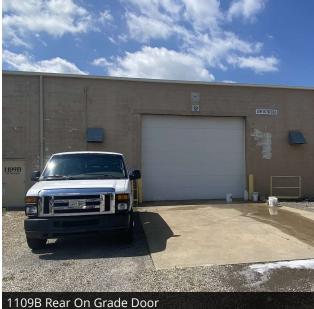

#### PROPERTY DESCRIPTION - FOR SALE & FOR LEASE

1109B Bowers: 5,665 SF available shop space for lease. Former Crystal Springs Water. Front showroom with office and two (2) restrooms. Rear shop space has an automatic  $18' \times 14'$  on grade door. 18' clear in shop space. Not sprinklered. \$2,931.64 / month + utilities.

- 4,290 Sq.ft. of shop space with
   18'Wx14' Automatic overhead door
- 18' Clear span no columns
- 10'x10' overhead door into front 1,375 sq.ft. showroom
- Two (2) restrooms
- One 10'x20' office

 Base Rent:
 \$2,360.42 Per Month