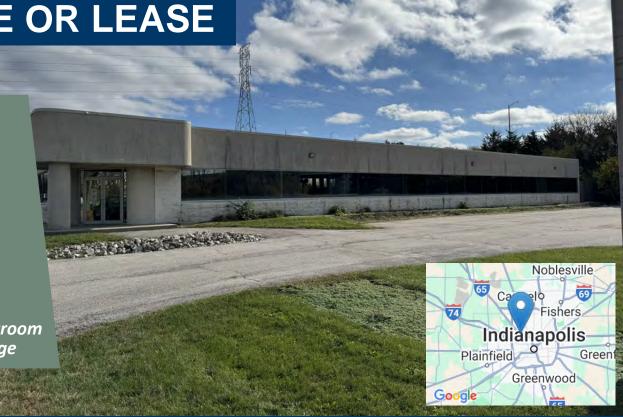

**INDUSTRIAL FOR SALE OR LEASE** 

**PURCHASE PRICE:** 

\$4,845,000.00 (\$150/sf)

**LEASE RATE:** 

\$8.00/sf NNN (\$1.50 NNN EST.)

Zoning: I-1 (Light Industrial)Property Size: 32,300 Sq. Ft.

Land Size: 1.96 Acres

Year Built: 1975

3 Drive-in Doors: (2) 35'w x 14'h | (1) 12'w x 14'h

Podcast Studio; Heavy Power; Floor drains, Showroom

Fenced & Lighted/Secure Parking/Outdoor Storage

Discover a premier industrial investment opportunity at 3821 Industrial Blvd, Indianapolis, IN 46254. This expansive 32,300 SF facility is strategically positioned in a thriving industrial hub, offering unparalleled access to major transportation routes and the bustling Indianapolis market. Its substantial square footage and versatile layout make it ideal for a variety of industrial uses, from manufacturing to logistics. The property's robust infrastructure and proximity to a skilled workforce enhance its appeal, ensuring strong tenant demand and potential for long-term capital appreciation. Investors will appreciate the property's prime location, which promises consistent occupancy and a stable income stream.

3821 Industrial Blvd. Indianapolis, IN 46254

Contact:

KELLY WILLIAMS, CCIM (317) 496-2536 kellyw@williamsmidwestcre.com