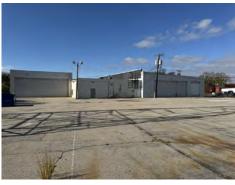

**INDUSTRIAL FOR SALE OR LEASE** 

**PURCHASE PRICE:** 

\$4,845,000.00 (\$150/sf)

**LEASE RATE:** 

\$8.00/sf NNN (\$1.50 NNN EST.)

Zoning: I-1 (Light Industrial)Property Size: 32,300 Sq. Ft.

Land Size: 1.96 Acres

Year Built: 1975

3 Drive-in Doors: (2) 35'w x 14'h | (1) 12'w x 14'h

Podcast Studio; Heavy Power; Floor drains, Showroom

Fenced & Lighted/Secure Parking/Outdoor Storage

Discover a premier industrial investment opportunity at 3821 Industrial Blvd, Indianapolis, IN 46254. This expansive 32,300 SF facility is strategically positioned in a thriving industrial hub, offering unparalleled access to major transportation routes and the bustling Indianapolis market. Its substantial square footage and versatile layout make it ideal for a variety of industrial uses, from manufacturing to logistics. The property's robust infrastructure and proximity to a skilled workforce enhance its appeal, ensuring strong tenant demand and potential for long-term capital appreciation. Investors will appreciate the property's prime location, which promises consistent occupancy and a stable income stream.