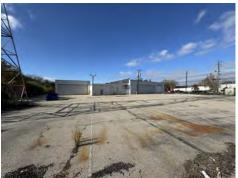

**INDUSTRIAL FOR SALE OR LEASE** 

**PURCHASE PRICE:** 

\$4,845,000.00 (\$150/sf)

**LEASE RATE:** 

\$8.00/sf NNN (\$1.50 NNN EST.)

Zoning: I-1 (Light Industrial)Property Size: 32,300 Sq. Ft.

Land Size: 1.96 Acres

Year Built: 1975

3 Drive-in Doors: (2) 35'w x 14'h | (1) 12'w x 14'h

Podcast Studio; Heavy Power; Floor drains, Showroom

Fenced & Lighted/Secure Parking/Outdoor Storage

Discover a premier industrial investment opportunity at 3821 Industrial Blvd, Indianapolis, IN 46254. This expansive 32,300 SF facility is strategically positioned in a thriving industrial hub, offering unparalleled access to major transportation routes and the bustling Indianapolis market. Its substantial square footage and versatile layout make it ideal for a variety of industrial uses, from manufacturing to logistics. The property's robust infrastructure and proximity to a skilled workforce enhance its appeal, ensuring strong tenant demand and potential for long-term capital appreciation. Investors will appreciate the property's prime location, which promises consistent occupancy and a stable income stream.