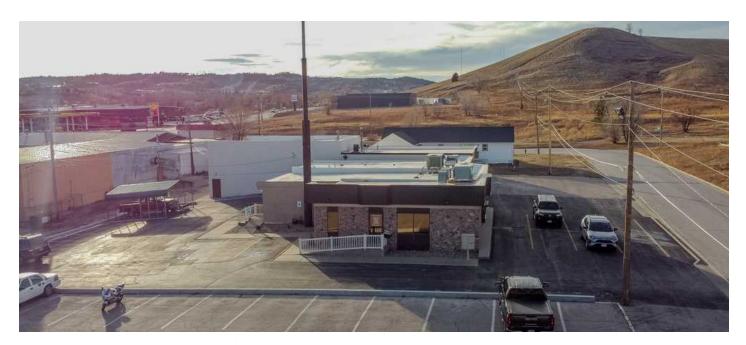

#### **PROPERTY OVERVIEW**

Affordable, professional office space available for lease just one block off Saint Patrick St. Suite 8 is listed at \$400 per month and suite 2 is listed at just \$350 per month and would be ideal for a virtual office space. Rent includes ALL utilities even wireless internet for tenants and clients! The building also offers a shared break room, waiting area and an abundance of parking. The building's low-traffic tenants ensure a quiet and peaceful environment, creating an ideal setting for your business operations. Call today to schedule a showing or virtual tour.

### PROPERTY PHOTOS

811 E SAINT ANDREW ST.

KW COMMERCIAL | BLACK HILLS 2401 W. Main Rapid City, SD 57702

COMMERCIAL<sup>®</sup> Each Office Independently Owned and Operated HALEY MOLINE SOMMER Agent 0: (605) 484-5802 C: (605) 484-5802 h.moline@kw.com South Dakota