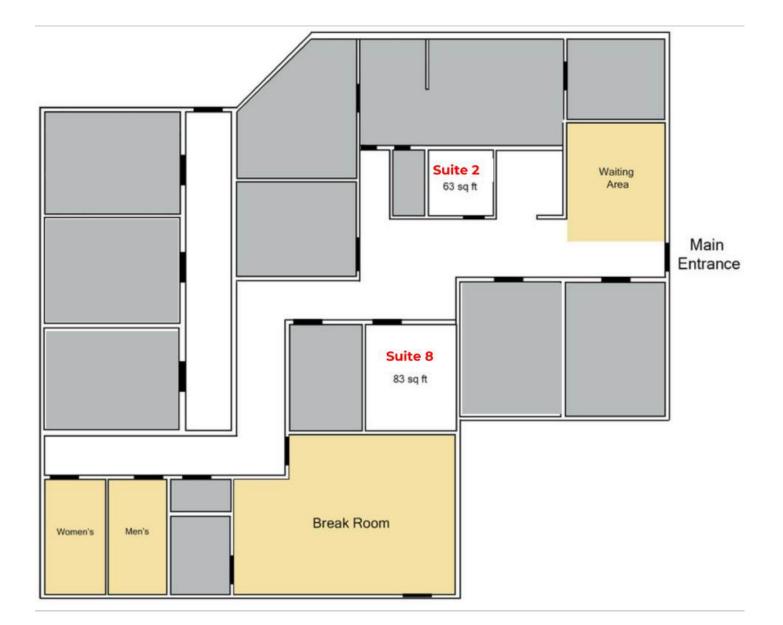

#### **OFFERING SUMMARY**

| AVAILABLE UNITS: | 2                                        |
|------------------|------------------------------------------|
| LEASE RATE:      | \$350 - \$400<br>including all utilities |
| AVAILABLE SF:    | 64-146 sq ft                             |
| BUILDING SF:     | 3,349                                    |
| TRAFFIC COUNT:   | 12,402                                   |
| ZONING:          | General<br>Commercial                    |
| LOT SIZE:        | 0.32 Acres                               |
| YEAR BUILT:      | 1980                                     |

#### **PROPERTY OVERVIEW**

Affordable, professional office space available for lease just one block off Saint Patrick St. Suite 8 is listed at \$400 per month and suite 2 is listed at just \$350 per month and would be ideal for a virtual office space. Rent includes ALL utilities even wireless internet for tenants and clients! The building also offers a shared break room, waiting area and an abundance of parking. The building's low-traffic tenants ensure a quiet and peaceful environment, creating an ideal setting for your business operations. Call today to schedule a showing or virtual tour.