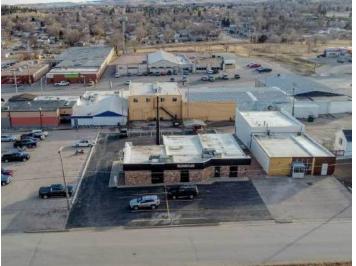

### OFFICE SPACE FOR LEASE

811 E SAINT ANDREW ST.

#### **PROPERTY OVERVIEW**

Affordable, professional office space available for lease just one block off Saint Patrick St. Suite 8 is listed at \$400 per month and suite 2 is listed at just \$350 per month and would be ideal for a virtual office space. Rent includes ALL utilities even wireless internet for tenants and clients! The building also offers a shared break room, waiting area and an abundance of parking. The building's low-traffic tenants ensure a quiet and peaceful environment, creating an ideal setting for your business operations. Call today to schedule a showing or virtual tour.