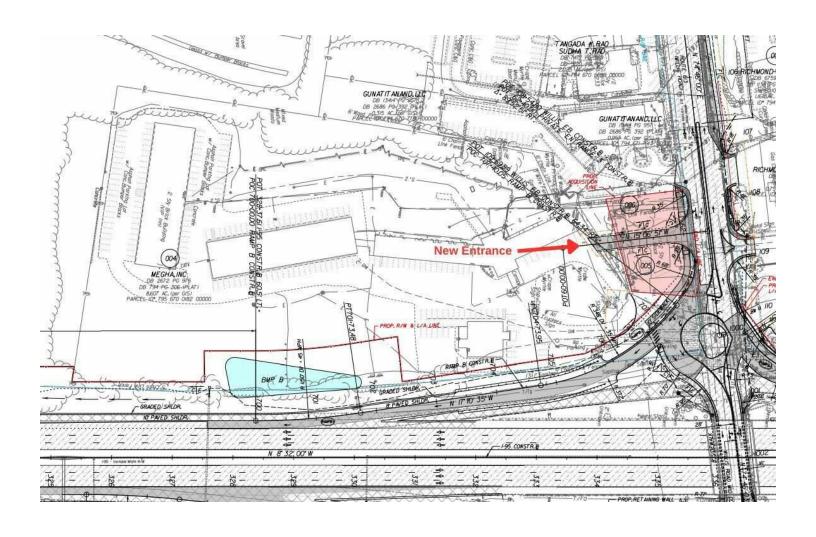

A Contractor's office, shop and outdoor storage is also allowed by right.

With over 1,000' of frontage along I-95 and 110,000 average daily vehicle traffic, the property offers excellent highway commercial visibility and access. Chesterfield county is seeking Federal highway funds for major enhancements to the Willis Rd,/I-95 interchange that will substantially increase traffic flow and improve its access. The plans call for the acquisition of the existing Sunoco station and for a new entrance to be installed there.

## CONCEPTUAL CONSTRUCTION PLAN

2301 WILLIS ROAD, NORTH CHESTERFIELD, VA 23237