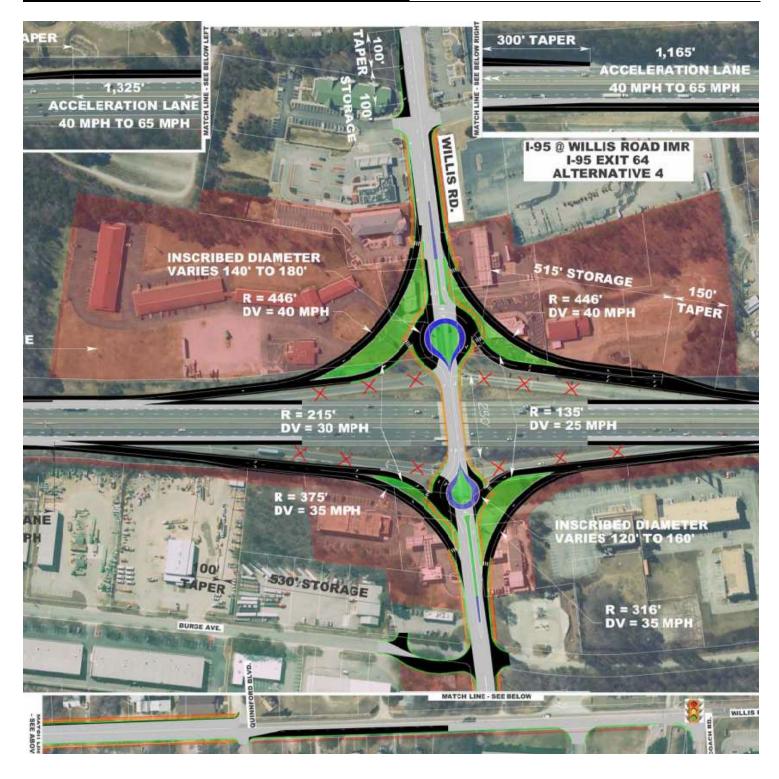

A Contractor's office, shop and outdoor storage is also allowed by right.

With over 1,000' of frontage along I-95 and 110,000 average daily vehicle traffic, the property offers excellent highway commercial visibility and access. Chesterfield county is seeking Federal highway funds for major enhancements to the Willis Rd,/I-95 interchange that will substantially increase traffic flow and improve its access. The plans call for the acquisition of the existing Sunoco station and for a new entrance to be installed there.

#### I-95 AT WILLIS RD INTERCHANGE IMPROVEMENT

2301 WILLIS ROAD, NORTH CHESTERFIELD, VA 23237