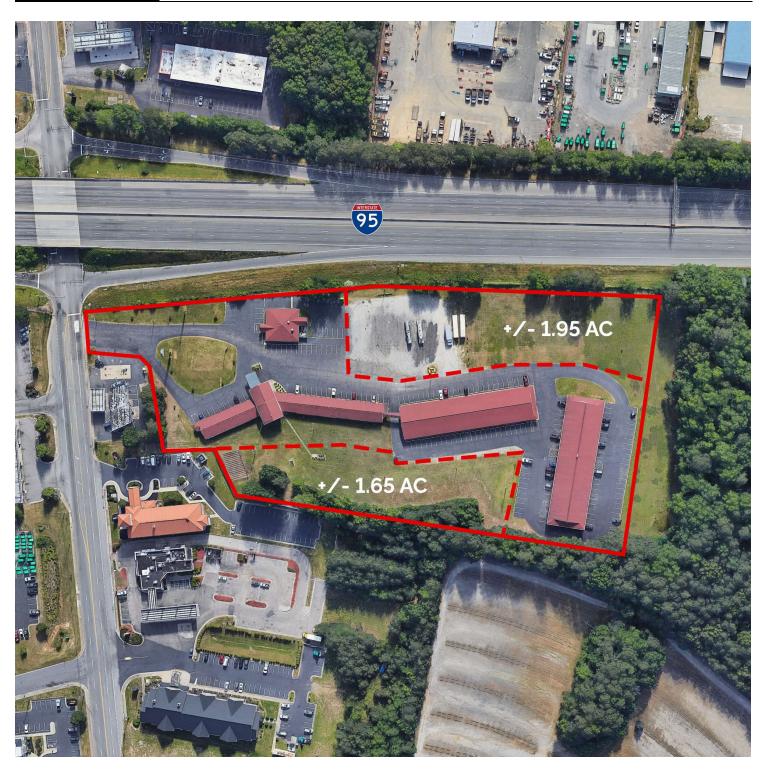

### **PROPERTY OVERVIEW**

Currently operating as the VIP Motor Inn, this 8.6 acre flat and fully developed property is zoned C-5 unconditional allowing for a wide variety of motor vehicle, truck, trailer and boat sales and repair uses.

# ZOOMED AERIAL

2301 WILLIS ROAD, NORTH CHESTERFIELD, VA 23237