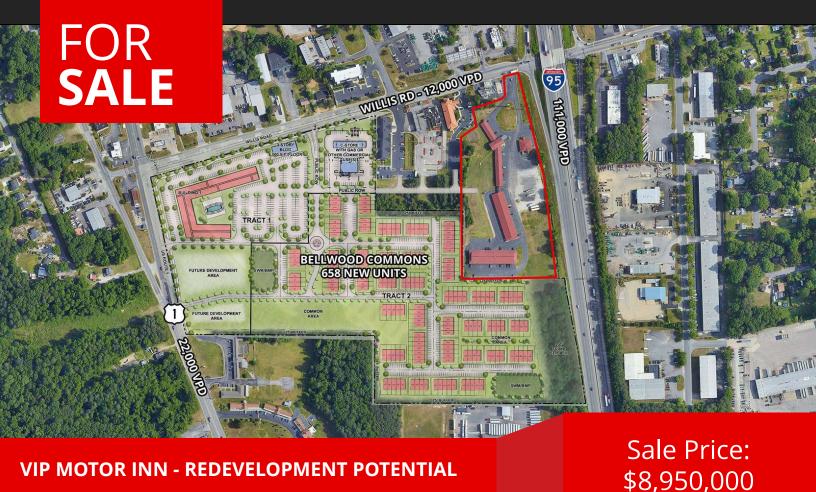

The Comprehensive Plan calls for the property and its northern adjacents to be Regional Mixed-Use with a minimum density of 20 residential units to the acre with integrated employment and commercial uses.

The adjacent 39 acre Bellwood Commons project is planned for 658 new apartments, town homes and condos with integrated commercial including a new gas/c-store.

## LOCATION MAP