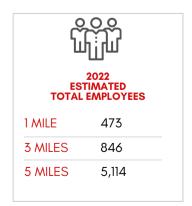

#### **DESCRIPTION**

- 7,295 SF (WILL SUBDIVIDE)
- STARBUCKS ADJACENT LOT
- RENT \$34.00 PSF/YR
- NNN \$6.00 PSF/YR
- 10,000+ STUDENTS/STAFF LESS THAN 1 MILE TO PRAIRIE VIEW A&M UNIVERSITY
- FREEWAY HARD CORNER
- 41,079 CARS PER DAY