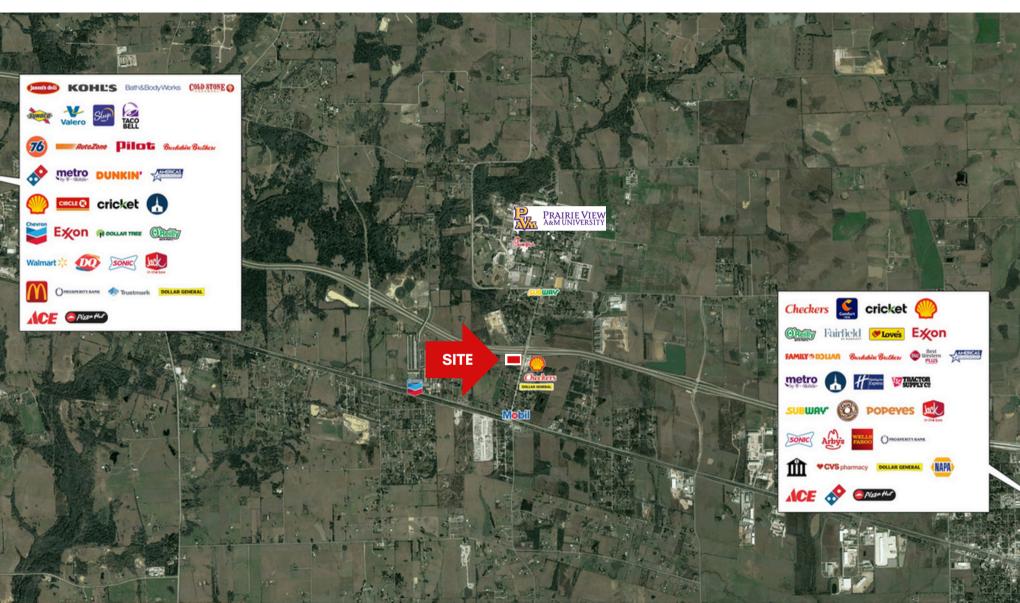

#### **LOCATION**

421 UNIVERSITY DR PRAIRIE VIEW, TX 77445

#### **DESCRIPTION**

- 7,295 SF (WILL SUBDIVIDE)
- STARBUCKS ADJACENT LOT
- RENT \$34.00 PSF/YR
- NNN \$6.00 PSF/YR
- 10,000+ STUDENTS/STAFF LESS THAN 1 MILE TO PRAIRIE VIEW A&M UNIVERSITY
- FREEWAY HARD CORNER
- 41,079 CARS PER DAY