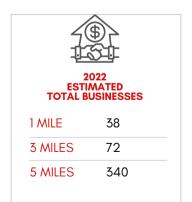

#### **DESCRIPTION**

- 7,295 SF (WILL SUBDIVIDE)
- STARBUCKS ADJACENT LOT
- RENT \$34.00 PSF/YR
- NNN \$6.00 PSF/YR
- 10,000+ STUDENTS/STAFF LESS THAN 1 MILE TO PRAIRIE VIEW A&M UNIVERSITY
- FREEWAY HARD CORNER
- 41,079 CARS PER DAY