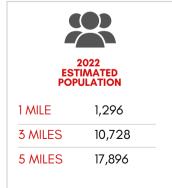

#### **DESCRIPTION**

- 7,295 SF (WILL SUBDIVIDE)
- STARBUCKS ADJACENT LOT
- RENT \$34.00 PSF/YR
- NNN \$6.00 PSF/YR
- 10,000+ STUDENTS/STAFF LESS THAN 1 MILE TO PRAIRIE VIEW A&M UNIVERSITY
- FREEWAY HARD CORNER
- 41,079 CARS PER DAY