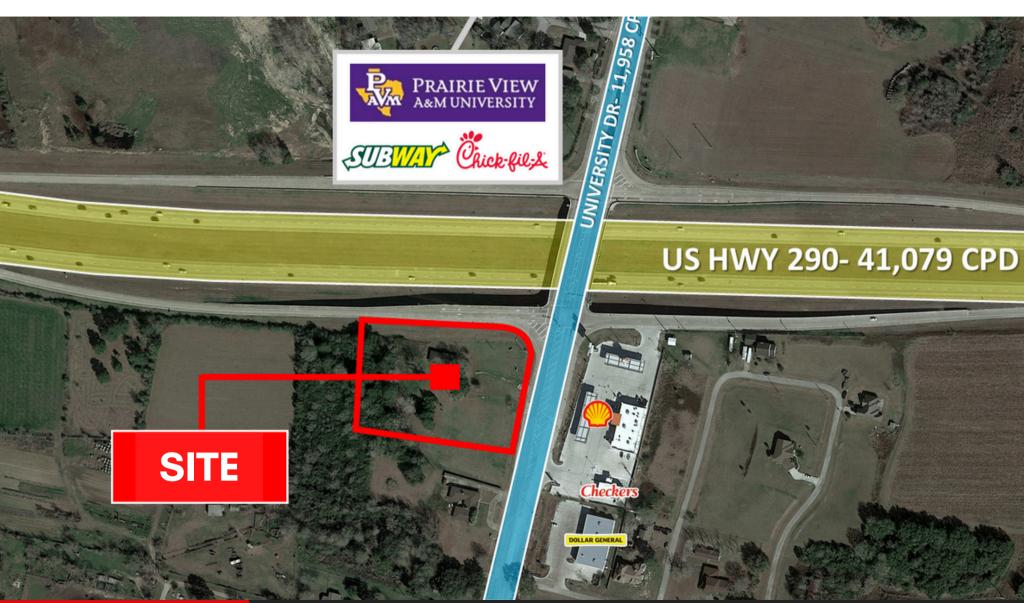

#### **LOCATION**

421 UNIVERSITY DR PRAIRIE VIEW, TX 77445

#### **DESCRIPTION**

- 7,295 SF (WILL SUBDIVIDE)
- STARBUCKS ADJACENT LOT
- RENT \$34.00 PSF/YR
- NNN \$6.00 PSF/YR
- 10,000+ STUDENTS/STAFF LESS THAN 1 MILE TO PRAIRIE VIEW A&M UNIVERSITY
- FREEWAY HARD CORNER
- 41,079 CARS PER DAY