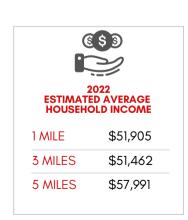

#### **DESCRIPTION**

- 7,295 SF (WILL SUBDIVIDE)
- STARBUCKS ADJACENT LOT
- RENT \$34.00 PSF/YR
- NNN \$6.00 PSF/YR
- 10,000+ STUDENTS/STAFF LESS THAN 1 MILE TO PRAIRIE VIEW A&M UNIVERSITY
- FREEWAY HARD CORNER
- 41,079 CARS PER DAY