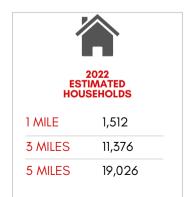

#### **DESCRIPTION**

- 7,295 SF (WILL SUBDIVIDE)
- STARBUCKS ADJACENT LOT
- RENT \$34.00 PSF/YR
- NNN \$6.00 PSF/YR
- 10,000+ STUDENTS/STAFF LESS THAN 1 MILE TO PRAIRIE VIEW A&M UNIVERSITY
- FREEWAY HARD CORNER
- 41,079 CARS PER DAY