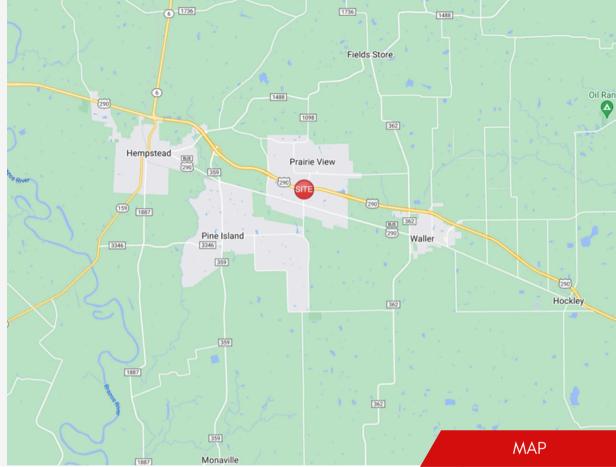

# **BROWN PLAZA**421 UNIVERSITY DR, PRAIRIE VIEW, TX 77445





COMING SOON







SHAWN ACKERMAN
President
(713) 386-1088 Direct
shawnackerman@henrysmiller.com

HENRY S. MILLER BROKERAGE | HOUSTON 900 Threadneedle St, Suite 120 Houston, Texas 77079 www.henrysmiller.com

## PROPERTY DETAILS

#### **LOCATION**

421 UNIVERSITY DR PRAIRIE VIEW, TX 77445

#### **DESCRIPTION**

- 7,295 SF (WILL SUBDIVIDE)
- STARBUCKS ADJACENT LOT
- RENT \$34.00 PSF/YR
- NNN \$6.00 PSF/YR
- 10,000+ STUDENTS/STAFF LESS THAN 1 MILE TO PRAIRIE VIEW A&M UNIVERSITY
- FREEWAY HARD CORNER
- 41,079 CARS PER DAY



















FOR LEASE

SHAWN ACKERMAN
President
(713) 386-1088 Direct
shawnackermanehenrysmiller.com





FOR LEASE

SHAWN ACKERMAN
President
(713) 386-1088 Direct
shawnackermanehenrysmiller.com





### **CONTACT US**

#### **SHAWN ACKERMAN**

President (713) 386–1088 Direct shawnackermanehenrysmiller.com

#### **HENRY S. MILLER BROKERAGE | HOUSTON**

900 Threadneedle St, Suite 120 Houston, Texas 77079 www.henrysmiller.com



NOTICE & DISCLAIMER: The enclosed information is from sources believed to be reliable, but Henry S. Miller Brokerage, LLC has not verified the accuracy of the information. Henry S. Miller Brokerage, LLC makes no guarantee, warranty or representation as to the information, and assumes no responsibility for any error, omission or inaccuracy. The information is subject to t