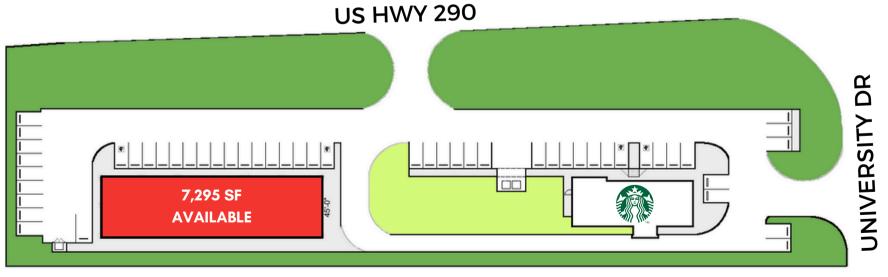

#### **LOCATION**

421 UNIVERSITY DR PRAIRIE VIEW, TX 77445

#### **DESCRIPTION**

- 7,295 SF (WILL SUBDIVIDE)
- STARBUCKS ADJACENT LOT
- RENT \$34.00 PSF/YR
- NNN \$6.00 PSF/YR
- 10,000+ STUDENTS/STAFF LESS THAN 1 MILE TO PRAIRIE VIEW A&M UNIVERSITY
- FREEWAY HARD CORNER
- 41,079 CARS PER DAY