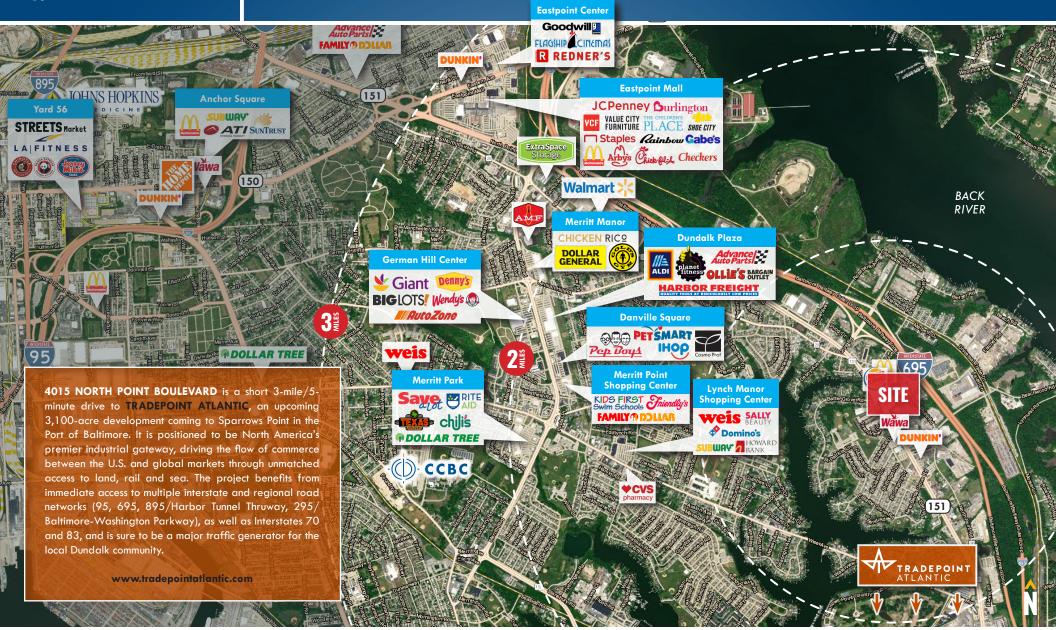

## **DUNDALK TRADE AREA** 4015 NORTH POINT BOULEVARD | DUNDALK, MARYLAND 21222

John Schultz **a** 410,494,4894 **ischultz@**mackenziecommercial.com John Harrington **6** 410.494.4863 iharrington@mackenziecommercial.com