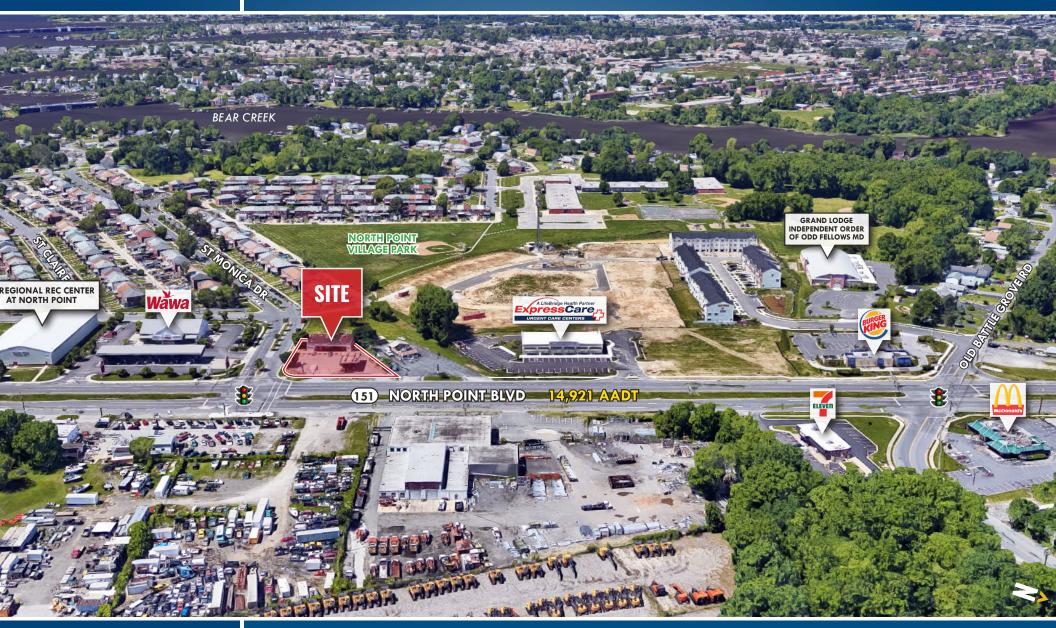

### FOR LEASE Baltimore County, MD **BIRDSEYE** 4015 NORTH POINT BOULEVARD | DUNDALK, MARYLAND 21222

**John Schultz a** 410.494.4894 **ischultz@**mackenziecommercial.com

# FOR LEASE Baltimore County, MD

**BUILDING SIZE** 3.505 sf ±

LOT SIZE .44 Acres ±

ZONING

**BL (Business Local)** 

14,921 AADT (North Point Blvd)

▶ Pylon signage along Rt. 151

► Quick, easy access to I-695 ► Available on a NNN lease or Ground Lease basis

## 151 NORTH POINT BUY SALN DOR CRABIEDIS \$18.00 psf, NNN (or \$75,000/yr.) .44 AC ± ▶ .44 acre lot at a fully signalized 3,505 54 YLON 8 intersection on North Point Blvd (EXISTING) ► Currently improved by a 3,505 sf ± freestanding retail building 17 ► Tremendous frontage (160+ ft.) and visibility (15,000 cars/day) on North Point Blvd/MD Rt. 151 ST MONICA DR 151 STREET VIEW &