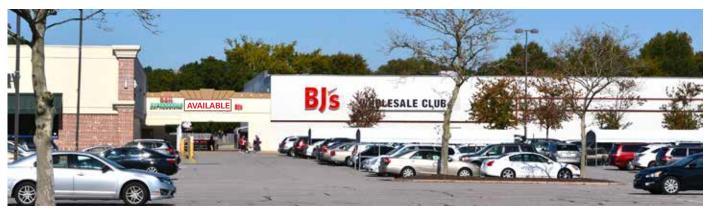

- ± 384,000 SF Birchwood Shopping Center anchored by: BJ's Wholesale Club, Burlington Coat Factory, Food Lion, Original Mattress Factory, Dollar Tree, Lumber Liquidators and Party City. *Wingstop and pOpshelf now open*! Extreme Training Equipment coming soon!
- Traffic Count (2023): 51,589 VPD along Virginia Beach Boulevard
- Close to Virginia Beach Town Center. Nearby retailers include Nordstrom Rack, REI, Target, Kohl's, Barnes & Noble, PetSmart, Sam's Club, Harris Teeter, and The Home Depot.

#### AVAILABLE:

- <u>+ 1,134 SF prominent space, with</u> fantastic VA Beach Blvd. visibility
- <u>+</u> 9,904 SF junior anchor space next to pOpshelf
- <u>+1,380 SF</u> beautifully built-out and equipped dentist office

#### **BIRCHWOOD SHOPPING CENTER - PHOTO GALLERY - VIRGINIA BEACH, VA**

CONTACT:

LARRY HECHT (757) 640-8230 larryhecht@harveylindsay.com