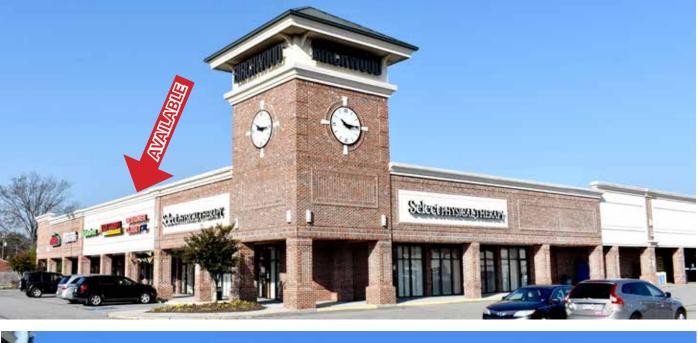

#### AVAILABLE:

- <u>+ 1,134 SF prominent space, with</u> fantastic VA Beach Blvd. visibility
- <u>+</u> 9,904 SF junior anchor space next to pOpshelf
- <u>+1,380 SF</u> beautifully built-out and equipped dentist office

#### **BIRCHWOOD SHOPPING CENTER - PHOTO GALLERY - VIRGINIA BEACH, VA**

CONTACT:

LARRY HECHT (757) 640-8230 larryhecht@harveylindsay.com