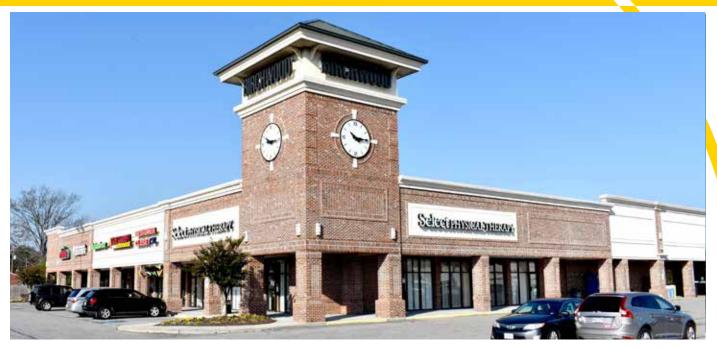

- ± 384,000 SF Birchwood Shopping Center anchored by: BJ's Wholesale Club, Burlington Coat Factory, Food Lion, Original Mattress Factory, Dollar Tree, Lumber Liquidators and Party City. *Wingstop and pOpshelf now open*! Extreme Training Equipment coming soon!
- Traffic Count (2023): 51,589 VPD along Virginia Beach Boulevard
- Close to Virginia Beach Town Center. Nearby retailers include Nordstrom Rack, REI, Target, Kohl's, Barnes & Noble, PetSmart, Sam's Club, Harris Teeter, and The Home Depot.

#### AVAILABLE:

- <u>+ 1,134 SF prominent space, with</u> fantastic VA Beach Blvd. visibility
- <u>+</u> 9,904 SF junior anchor space next to pOpshelf
- <u>+1,380 SF</u> beautifully built-out and equipped dentist office