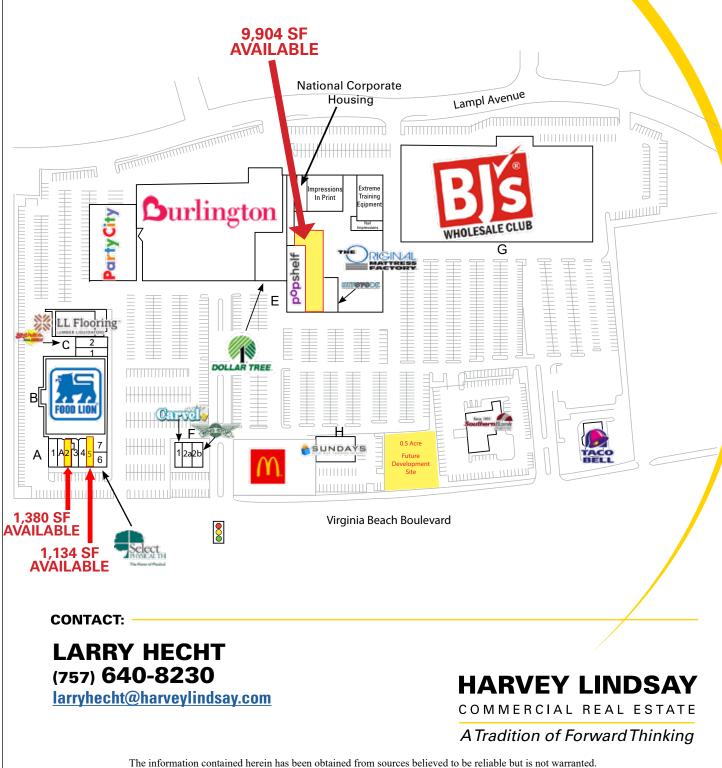

- ± 384,000 SF Birchwood Shopping Center anchored by: BJ's Wholesale Club, Burlington Coat Factory, Food Lion, Original Mattress Factory, Dollar Tree, Lumber Liquidators and Party City. *Wingstop and pOpshelf now open*! Extreme Training Equipment coming soon!
- Traffic Count (2023): 51,589 VPD along Virginia Beach Boulevard
- Close to Virginia Beach Town Center. Nearby retailers include Nordstrom Rack, REI, Target, Kohl's, Barnes & Noble, PetSmart, Sam's Club, Harris Teeter, and The Home Depot.

#### AVAILABLE:

- <u>+ 1,134 SF prominent space, with</u> fantastic VA Beach Blvd. visibility
- <u>+</u> 9,904 SF junior anchor space next to pOpshelf
- <u>+1,380 SF</u> beautifully built-out and equipped dentist office