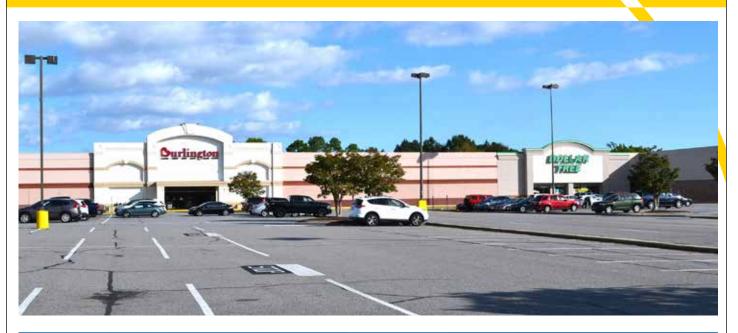

- ± 384,000 SF Birchwood Shopping Center anchored by: BJ's Wholesale Club, Burlington Coat Factory, Food Lion, Original Mattress Factory, Dollar Tree, Lumber Liquidators and Party City. *Wingstop and pOpshelf now open*! Extreme Training Equipment coming soon!
- Traffic Count (2023): 51,589 VPD along Virginia Beach Boulevard
- Close to Virginia Beach Town Center. Nearby retailers include Nordstrom Rack, REI, Target, Kohl's, Barnes & Noble, PetSmart, Sam's Club, Harris Teeter, and The Home Depot.

#### AVAILABLE:

- <u>+ 1,134 SF prominent space, with</u> fantastic VA Beach Blvd. visibility
- <u>+</u> 9,904 SF junior anchor space next to pOpshelf
- <u>+1,380 SF</u> beautifully built-out and equipped dentist office