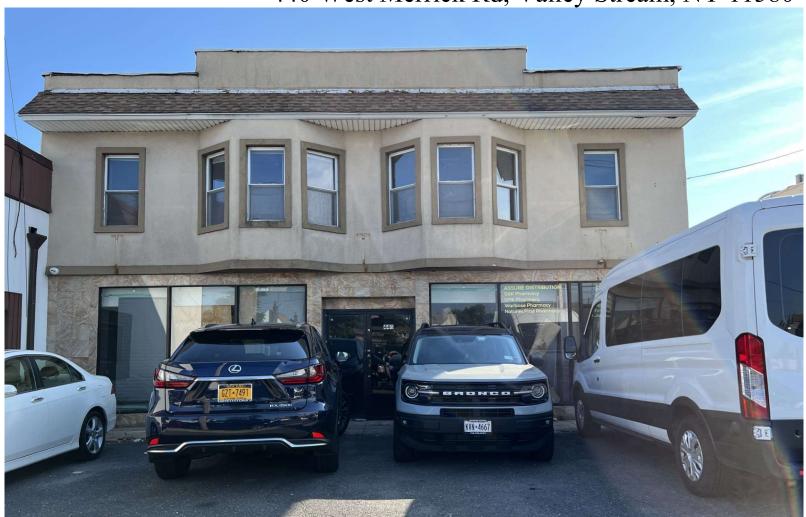

# Retail/Storage/Office Space for Lease 440 West Merrick Rd, Valley Stream, NY 11580

#### First floor:

1,694 SF of retail and 4,000 SF of storage space for lease; rental rate \$26 PSF/Yr. NNN. the retail space features 36 feet frontage along with West Merrick Rd; the storage space features a drive-in bay, roll-up door, separate drive way. The parking space at front of building and drive way.

#### Second floor

2,085 SF of office space for lease; rental rate: \$20 PSF/Yr. modified gross. Two parking spaces and separate entrance for the tenant.

The use of gathering, event, church and car dealership are not allowed due to building permit restriction. The space needs renovation work before move-in.