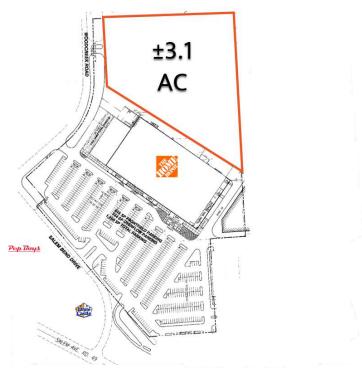

#### **PROPERTY HIGHLIGHTS**

- Land ±3.1 acres in the City of Trotwood on the northwest side of Dayton,
   Ohio
- Adjacent to The Home Depot
- Development opportunity
- Retailers in the area include The Home Depot, Joann, Big Lots, Shoe Carnival, Dollar Tree, U-Haul, Family Dollar, Pep Boys, Dollar General, Lowe's and more