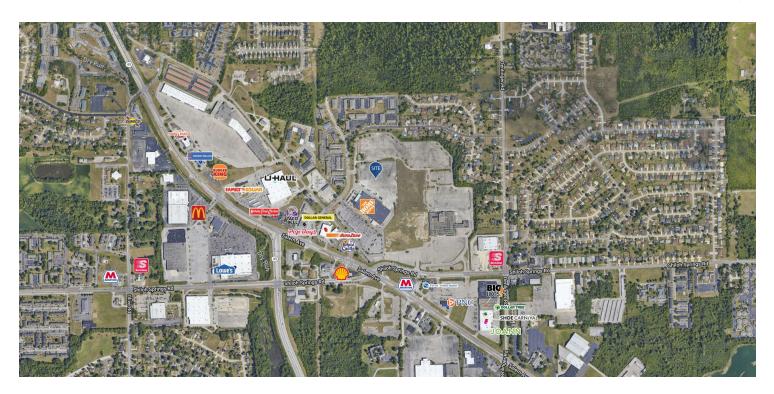

#### **PROPERTY HIGHLIGHTS**

- Land ±3.1 acres in the City of Trotwood on the northwest side of Dayton,
   Ohio
- Adjacent to The Home Depot
- Development opportunity
- Retailers in the area include The Home Depot, Joann, Big Lots, Shoe Carnival, Dollar Tree, U-Haul, Family Dollar, Pep Boys, Dollar General, Lowe's and more

# **Location Maps**

**DUKE SULLIVAN** 

678.718.1885 DSullivan@retail-pa.com MICHAEL NOLAN

614.674.6942 mnolan@gilbertgrouprealestate.com

Retail Property Advisors // 678.718.1880 // 2100 RiverEdge Pkwy. // Suite 1050, Atlanta, GA 30328 // Retail-PA.com
ATLANTA // TAMPA // PASADENA, CA // AUBURN // SARASOTA // BALTIMORE