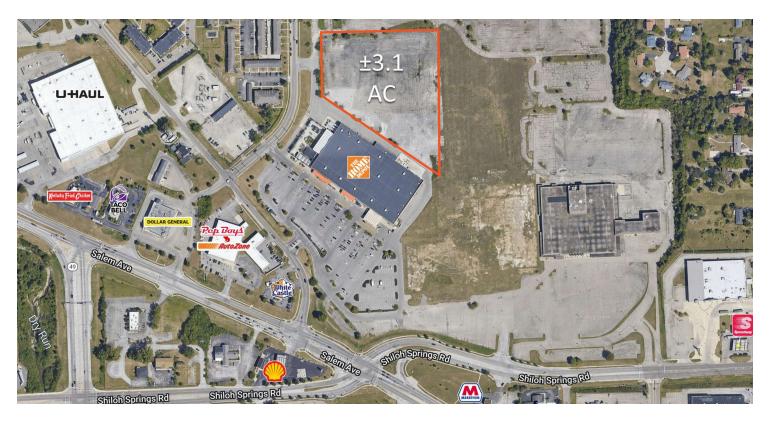

#### **PROPERTY HIGHLIGHTS**

- Land ±3.1 acres in the City of Trotwood on the northwest side of Dayton,
   Ohio
- Adjacent to The Home Depot
- Development opportunity
- Retailers in the area include The Home Depot, Joann, Big Lots, Shoe Carnival, Dollar Tree, U-Haul, Family Dollar, Pep Boys, Dollar General, Lowe's and more