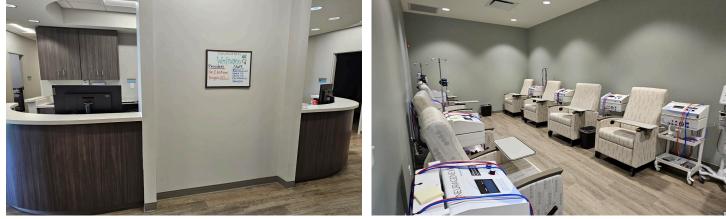

## **Property Highlights**

- 3,550± sf freestanding, turn-key medical office building on 1.035± ac
- High-end finishes
- 43 parking spaces
- Located in a new Publix-anchored shopping center with Highway 81 frontage
- Zoned MU Mixed Use District, Highway Overlay District
- Inquire for price