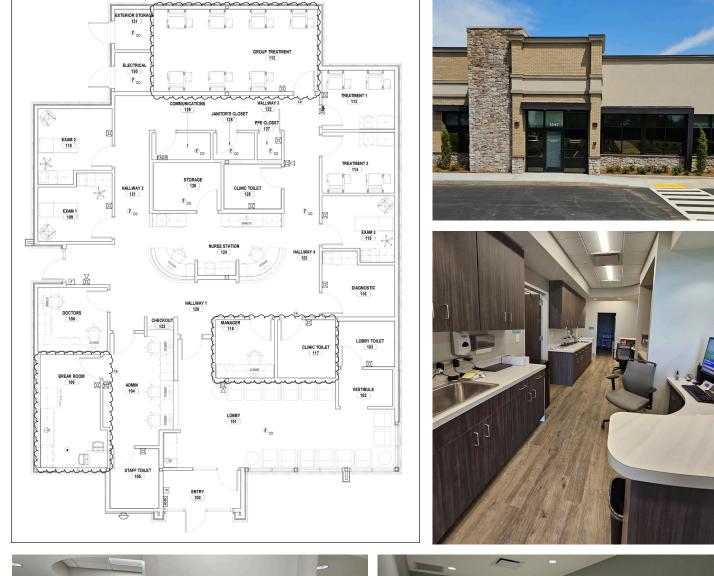

## **Property Highlights**

- 3,550± sf freestanding, turn-key medical office building on 1.035± ac
- High-end finishes
- 43 parking spaces
- Located in a new Publix-anchored shopping center with Highway 81 frontage
- Zoned MU Mixed Use District, Highway Overlay District
- Inquire for price