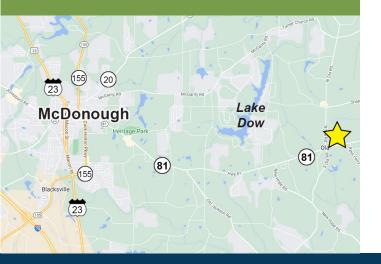

## 3545 Highway 81 E McDonough, GA 30252

## **Property Highlights**

- 3,550± sf freestanding, turn-key medical office building on 1.035± ac
- High-end finishes
- 43 parking spaces
- Located in a new Publix-anchored shopping center with Highway 81 frontage
- Zoned MU Mixed Use District, Highway Overlay District
- Inquire for price