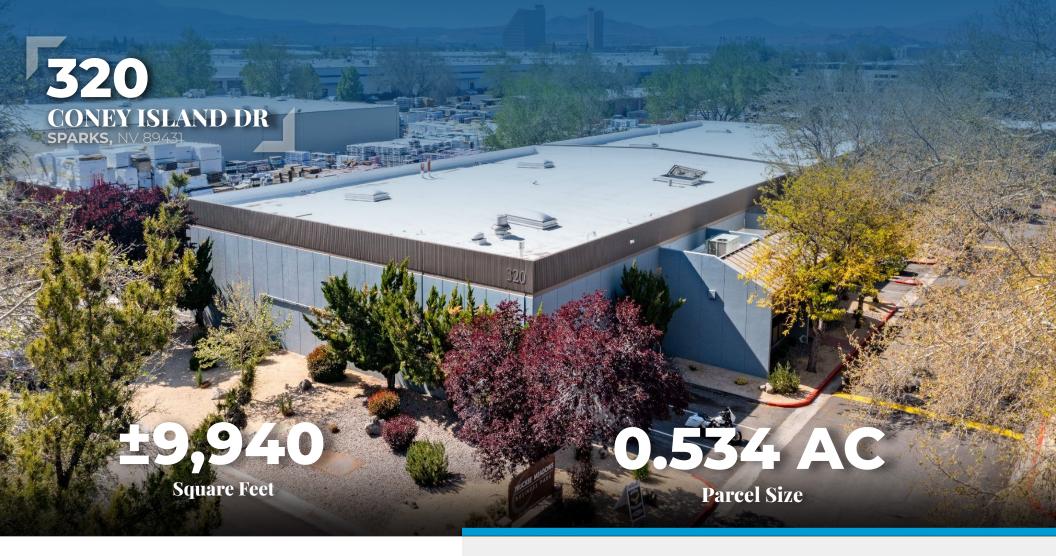

# 320 CONEY ISLAND DR SPARKS, NV 89431

**SALE PRICE** | \$2,750,000 (\$276.66 P/SF)

LEASE RATE | \$1.20/SF NNN

**BUILDING SIZE** | ±9,940 SF

LAND SIZE | 0.534 AC

ZONING | I INDUSTRIAL

**APN** | 034-410-01

- Zoning: I Industrial
- Built in 1981
- Located in the highly desired Sparks Industrial submarket
- 16' Clear Heights
- 2 12'W x 14'H Grade Level Doors
- Power: 800 AMP, 480 Volt
- 1,080 SF Office