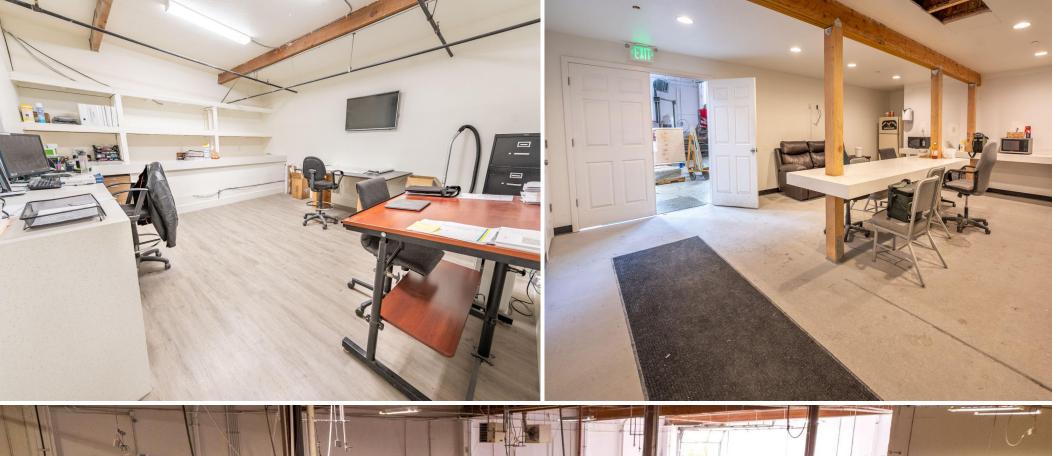

**SALE PRICE** | \$2,750,000 (\$276.66 P/SF)

LEASE RATE | \$1.20/SF NNN

**BUILDING SIZE** | ±9,940 SF

LAND SIZE | 0.534 AC

ZONING | I INDUSTRIAL

**APN** | 034-410-01

- Zoning: I Industrial
- Built in 1981
- Located in the highly desired Sparks Industrial submarket
- 16' Clear Heights
- 2 12'W x 14'H Grade Level Doors
- Power: 800 AMP, 480 Volt
- 1,080 SF Office