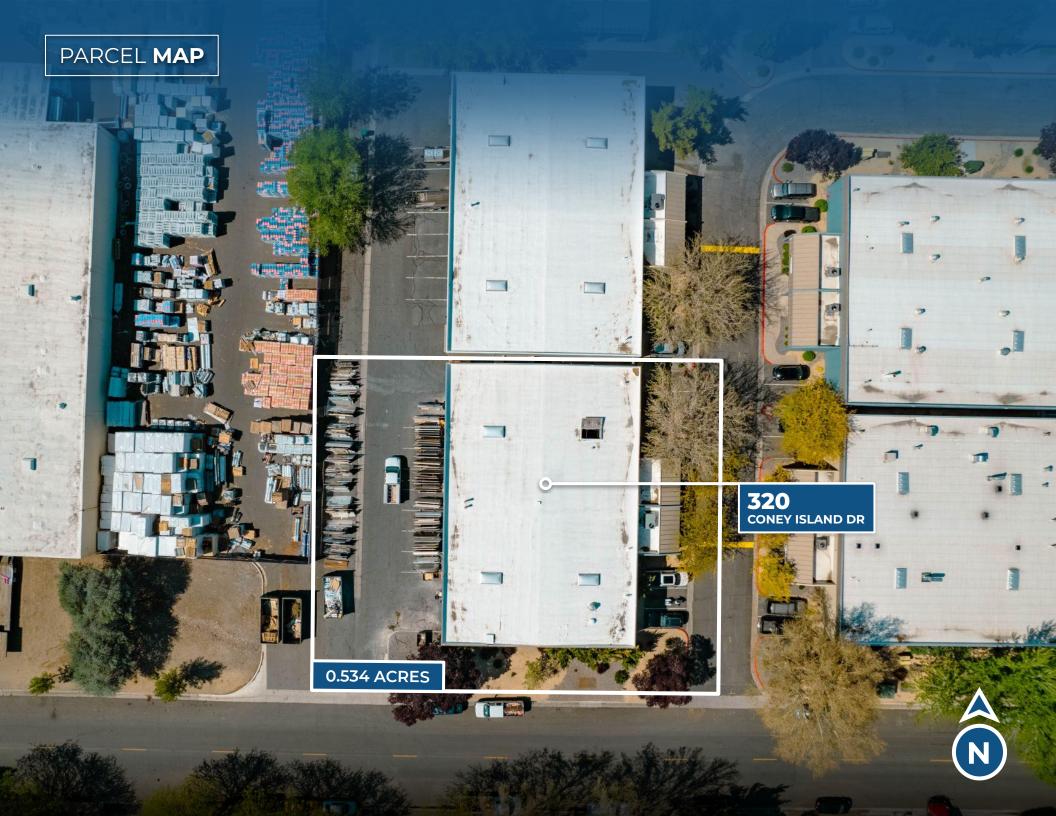

**SALE PRICE** | \$2,750,000 (\$276.66 P/SF)

LEASE RATE | \$1.20/SF NNN

**BUILDING SIZE** | ±9,940 SF

LAND SIZE | 0.534 AC

ZONING | I INDUSTRIAL

**APN** | 034-410-01

- Zoning: I Industrial
- Built in 1981
- Located in the highly desired Sparks Industrial submarket
- 16' Clear Heights
- 2 12'W x 14'H Grade Level Doors
- Power: 800 AMP, 480 Volt
- 1,080 SF Office

# PARCEL **MAP** DOWNTOWN RENO DOWNTOWN SPARKS 395 580 Reno-Tahoe Airport Authority CONEY ISLAND DR **320** CONEY ISLAND DR