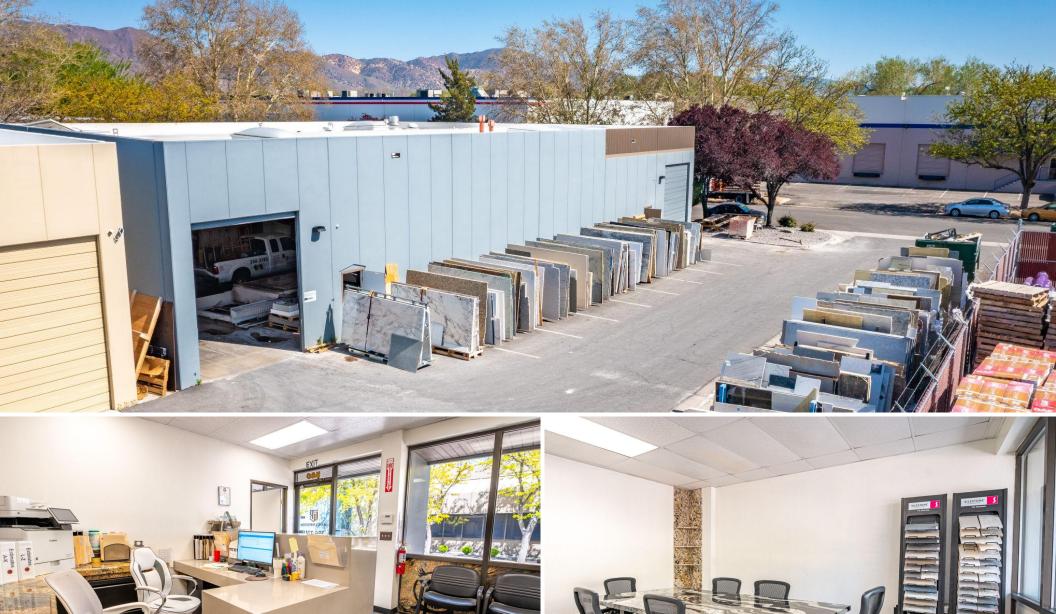

**SALE PRICE** | \$2,750,000 (\$276.66 P/SF)

LEASE RATE | \$1.20/SF NNN

**BUILDING SIZE** | ±9,940 SF

LAND SIZE | 0.534 AC

ZONING | I INDUSTRIAL

**APN** | 034-410-01

- Zoning: I Industrial
- Built in 1981
- Located in the highly desired Sparks Industrial submarket
- 16' Clear Heights
- 2 12'W x 14'H Grade Level Doors
- Power: 800 AMP, 480 Volt
- 1,080 SF Office