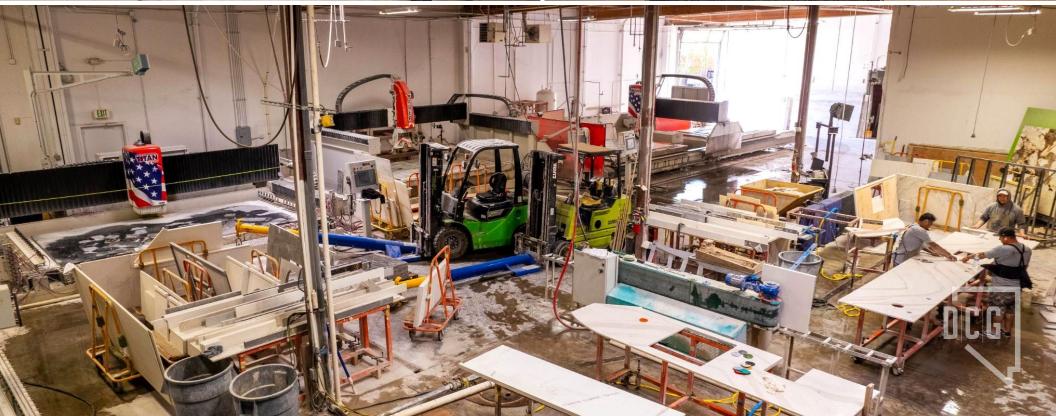

**SALE PRICE** | \$2,750,000 (\$276.66 P/SF)

LEASE RATE | \$1.20/SF NNN

**BUILDING SIZE** | ±9,940 SF

LAND SIZE | 0.534 AC

ZONING | I INDUSTRIAL

**APN** | 034-410-01

- Zoning: I Industrial
- Built in 1981
- Located in the highly desired Sparks Industrial submarket
- 16' Clear Heights
- 2 12'W x 14'H Grade Level Doors
- Power: 800 AMP, 480 Volt
- 1,080 SF Office