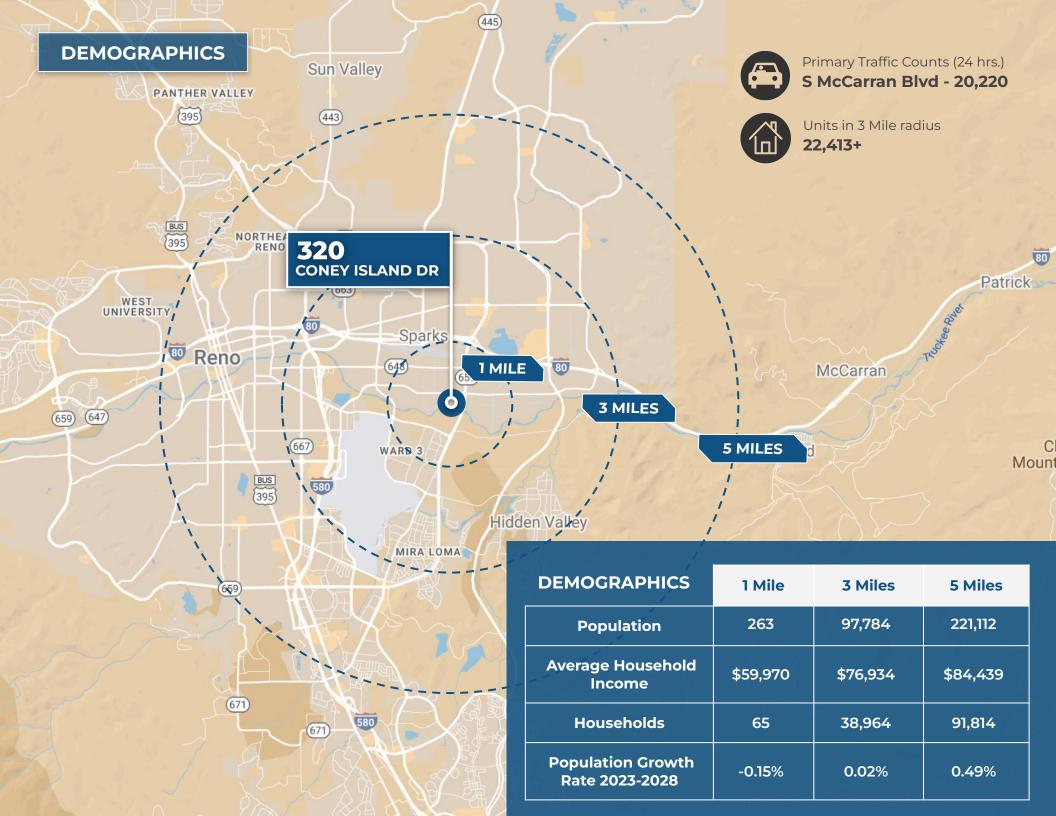

**SALE PRICE** | \$2,750,000 (\$276.66 P/SF)

LEASE RATE | \$1.20/SF NNN

**BUILDING SIZE** | ±9,940 SF

LAND SIZE | 0.534 AC

ZONING | I INDUSTRIAL

**APN** | 034-410-01

- Zoning: I Industrial
- Built in 1981
- Located in the highly desired Sparks Industrial submarket
- 16' Clear Heights
- 2 12'W x 14'H Grade Level Doors
- Power: 800 AMP, 480 Volt
- 1,080 SF Office