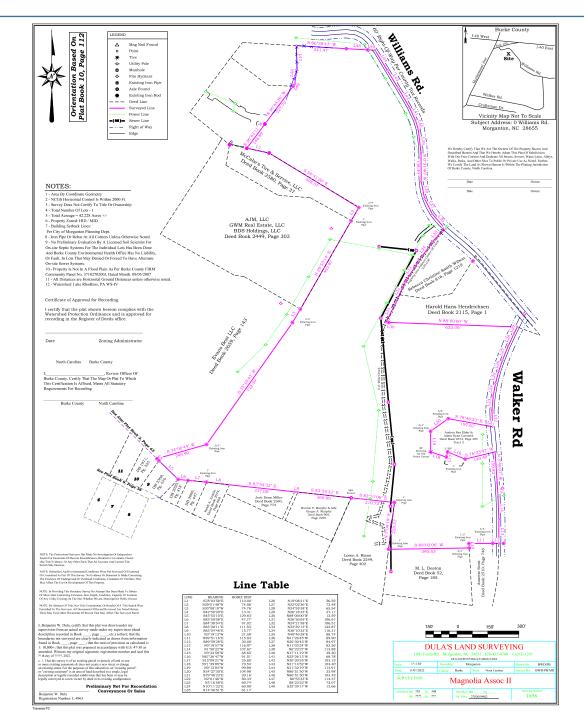

es  |
|----------------|----------|----------|----------|
| Population     | 18,970   | 34,896   | 47,798   |
| Daytime Pop.   | 14,577   | 18,515   | 21,032   |
| Avg. HH Income | \$67,857 | \$73,781 | \$77,621 |

#### TRAFFIC COUNTS

| Burkemont Ave    | 19,181 VPD |
|------------------|------------|
| I-40 (Eastbound) | 27,899 VPD |

#### **PROPERTY FEATURES**

- Zoned for residential development with Water and Sewer
- Under HID zoning up to 20 dwellings per usable acre
- Multiple access points including from the main retail corridor
- Surrounded by national and local retail businesses
- In close proximity to the new NC School of Science and Math





## Williams Road - Morganton, NC Aerial



## Williams Road - Morganton, NC Aerial



## Williams Road - Morganton, NC Preliminary Plat