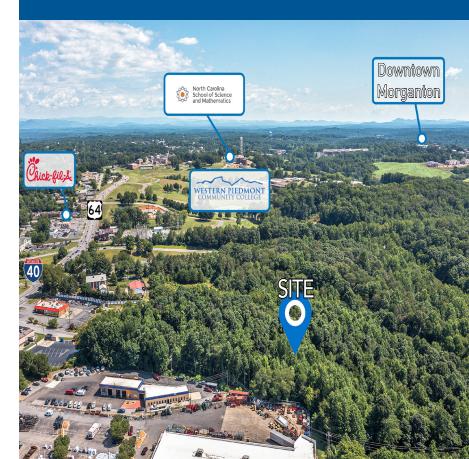

### **Property Overview**

Large undeveloped tract off of Morganton's main corridor and entrance from I-40 at exit 103. Perfect for multi-family/residential with an approximate 3-acre portion possibly suited for retail. Situated perfectly behind the newly revamped Magnolia Plaza shopping center that includes a vast tenant mix, including Rural King, Big Lots, Harbor Freight, KFC, Taco Bell, and more. It is also across the street from Lowe's Home Improvement and Food Lion. With visibility from I-40 and multiple access points, this makes an ideal site for many development possibilities. Morganton has seen continuous growth and with the new NC School of Science and Math opening their campus in Fall 2022, more developments should follow.

Location: Located off of I-40 and US-64 surrounding Magnolia Plaza shopping center.

## Williams Road - Morganton, NC Aerial