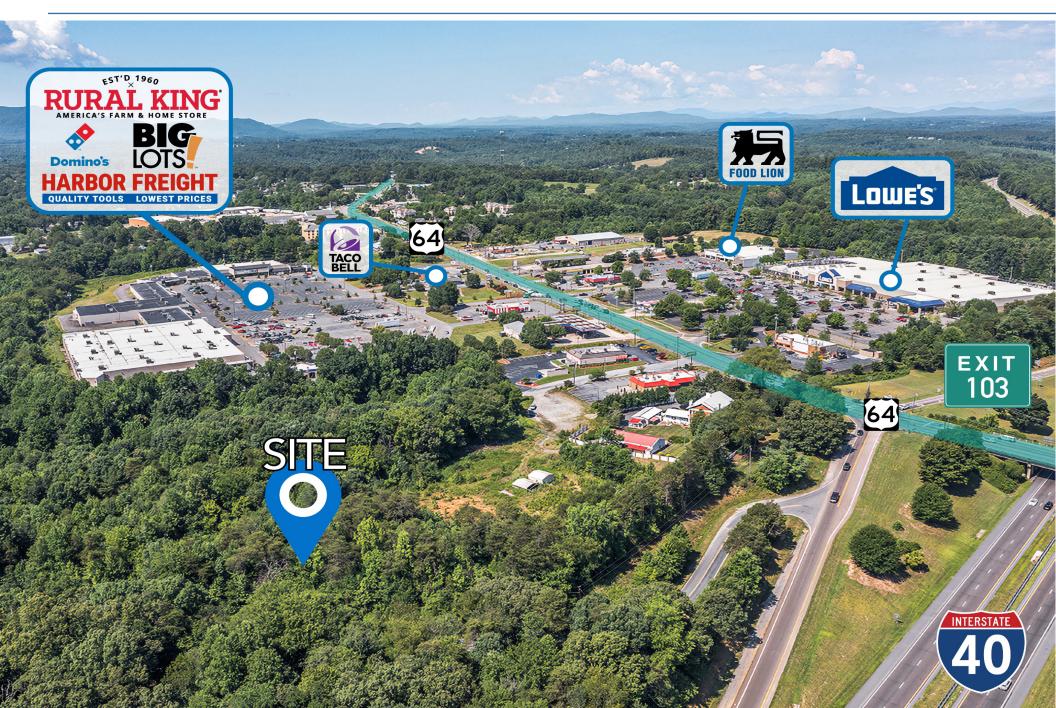

### **Property Overview**

Large undeveloped tract off of Morganton's main corridor and entrance from I-40 at exit 103. Perfect for multi-family/residential with an approximate 3-acre portion possibly suited for retail. Situated perfectly behind the newly revamped Magnolia Plaza shopping center that includes a vast tenant mix, including Rural King, Big Lots, Harbor Freight, KFC, Taco Bell, and more. It is also across the street from Lowe's Home Improvement and Food Lion. With visibility from I-40 and multiple access points, this makes an ideal site for many development possibilities. Morganton has seen continuous growth and with the new NC School of Science and Math opening their campus in Fall 2022, more developments should follow.

## Williams Road - Morganton, NC Aerial