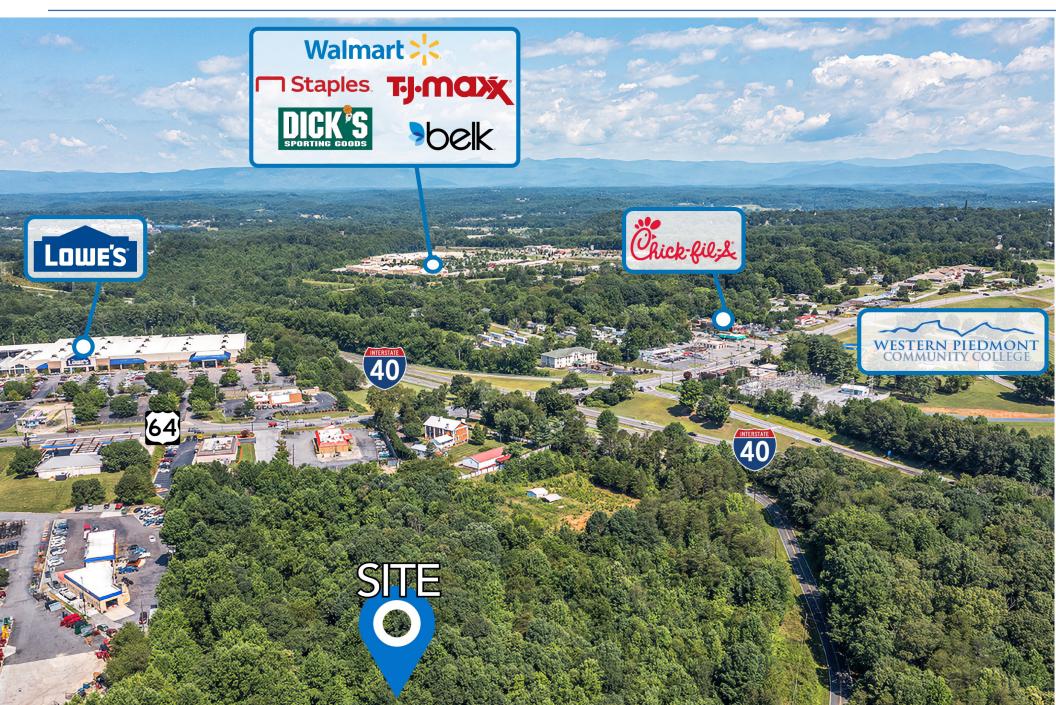

### **Property Overview**

Large undeveloped tract off of Morganton's main corridor and entrance from I-40 at exit 103. Perfect for multi-family/residential with an approximate 3-acre portion possibly suited for retail. Situated perfectly behind the newly revamped Magnolia Plaza shopping center that includes a vast tenant mix, including Rural King, Big Lots, Harbor Freight, KFC, Taco Bell, and more. It is also across the street from Lowe's Home Improvement and Food Lion. With visibility from I-40 and multiple access points, this makes an ideal site for many development possibilities. Morganton has seen continuous growth and with the new NC School of Science and Math opening their campus in Fall 2022, more developments should follow.

## Williams Road - Morganton, NC Aerial