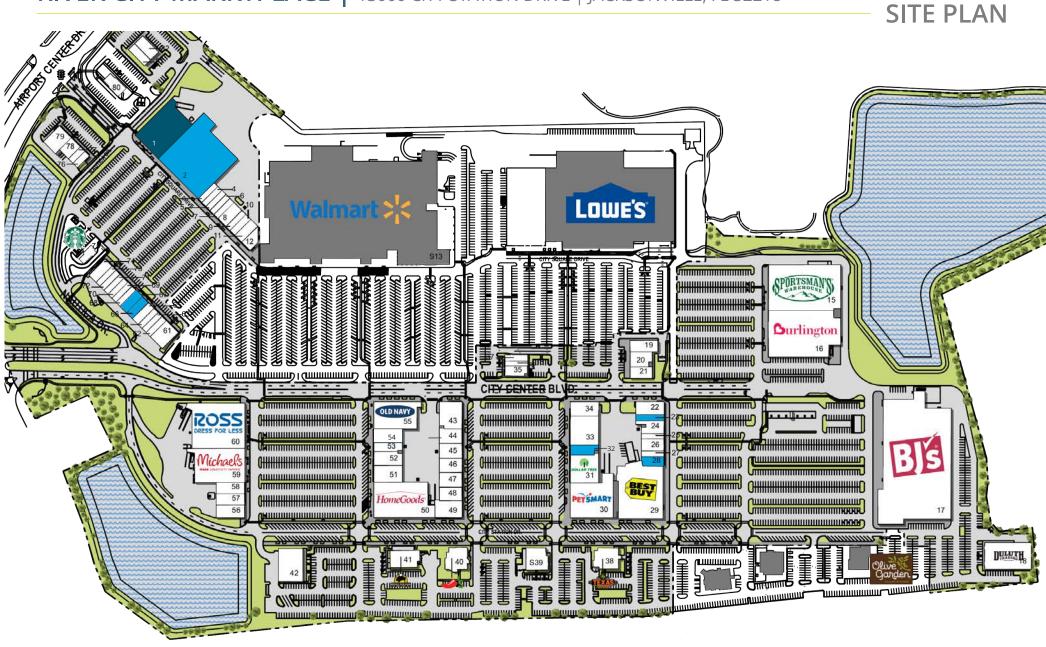

### **SITE PLAN**

| 1  | LEASE PENDING                         | 19,700  | 30 | Petsmart                   | 20,077 | 58  | Carter's                       | 3,989  |
|----|---------------------------------------|---------|----|----------------------------|--------|-----|--------------------------------|--------|
| 2  | AVAILABLE 12/31/25 (ASHLEY HOMESTORE) | 41,820  | 31 | Dollar Tree                | 9,995  | 59  | Micheals                       | 21,313 |
| 3  | Nail Studio                           | 1,546   | 32 | AVAILABLE                  | 3,253  | 60  | Ross Dress For Less            | 30,187 |
| 4  | Hair Cuttery                          | 1,607   | 33 | Five Below                 | 10,350 | 61  | Mattress Firm                  | 4,820  |
| 5  | Tsaocaa Tea                           | 1,607   | 34 | Men's Warehouse            | 5,307  | 62  | One Main Financial             | 1,686  |
| 6  | Barnett Jewelers                      | 1,606   | 35 | Visionworks                | 2,627  | 63  | Xfinity                        | 1,600  |
| 7  | uBreakiFix by asurion                 | 1,600   | 36 | Claire's Boutiques         | 1,453  | 64  | Brazils Waxing Center          | 1,600  |
| 8  | Million Nails & Spa                   | 3,044   | 37 | Tropical Smoothie          | 1,800  | 65  | T-Mobile                       | 2,298  |
| 9  | GNC                                   | 1,600   | 38 | Texas Roadhouse            | 7,647  | 66  | AVAILABLE                      | 2,500  |
| 10 | Gamestop                              | 1,954   | 40 | Chili's                    | 6,217  | 67  | AVAILABLE - 2ND GEN RESTAURANT | 2,344  |
| 11 | Florida Blue                          | 2,811   | 41 | Buffalo Wild Wings         | 6,081  |     | ABILITY TO COMBINE             |        |
| 12 | Five Guys Burgers & Fries             | 2,520   | 42 | Cracker Barrel             | 10,003 | 68  | Supercuts                      | 1,603  |
| 15 | Sportsman's Warehouse                 | 39,968  | 43 | David's Bridal             | 7,524  | 69  | PF Changs To-Go                | 1,600  |
| 16 | Burlington                            | 39,991  | 44 | America's Best             | 4,152  | 70  | Cold Stone Creamery            | 1,600  |
| 17 | BJ's Wholesale Club                   | 103,005 | 45 | Uniform-T                  | 3,995  | 71  | Sally Beauty Supply            | 1,600  |
| 18 | Duluth Trading Company                | 14,551  | 46 | Ashley Stewart             | 4,263  | 72  | Wasabi Japanese Steakhouse     | 1,600  |
| 19 | Salsa's                               | 3,951   | 47 | DTLR                       | 4,000  | 73  | A&D Buffalo's                  | 1,600  |
| 20 | Ritzy Nails                           | 4,000   | 48 | Torrid                     | 4,019  | 74  | Blaze Pizza                    | 2,785  |
| 21 | F45 Training                          | 3,160   | 49 | Foot Locker                | 5,862  | 75  | Starbucks                      | 1,758  |
| 22 | Once Upon A Child                     | 4,500   | 50 | HomeGoods                  | 25,000 | 76  | Jersey Mike's Subs             | 1,393  |
| 23 | AVAILABLE                             | 2,005   | 51 | Rack Room Shoes            | 6,024  | 77  | Peterbrooke Chocolatier        | 1,318  |
| 24 | Fujiyama Japenese Steakhouse          | 4,001   | 52 | Lane Bryant                | 7,000  | 78  | Integration Spa                | 2,386  |
| 25 | Randstad                              | 1,400   | 53 | Kay Jewlers                | 2,500  | 79  | AT&T Mobility                  | 5,133  |
| 26 | Green Papaya Pan Asian Cuisine        | 3,487   | 54 | Bath & Body Works          | 3,255  | 80  | Hardee's                       | 3,472  |
| 27 | Smallcakes Cupcakery & Creamery       | 1,601   | 55 | Old Navy                   | 15,108 | 81  | Tijuana Flats                  | 2,400  |
| 28 | AVAILABLE                             | 2,570   | 56 | Panera Bread               | 4,512  | 82  | Aspen Dental                   | 3,259  |
| 29 | Best Buy                              | 30,332  | 57 | River City Nails & Day Spa | 3,815  | S39 | The Juicy Crab                 | 5,930  |
|    |                                       | ,       |    |                            | /      |     |                                |        |