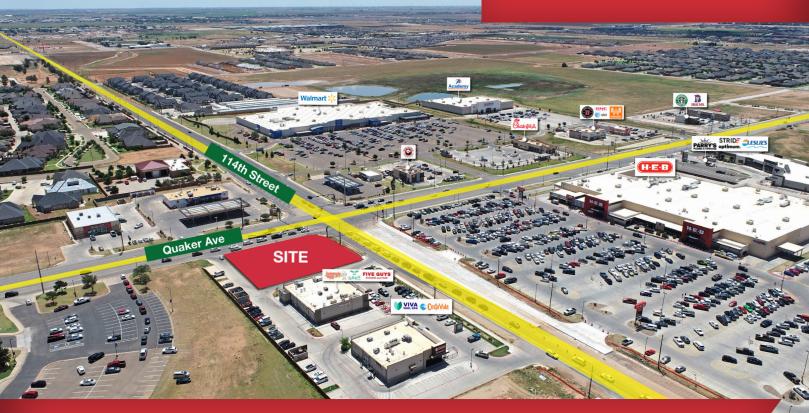

## Hard Corner of 114th & Quaker

4400 114th St, Lubbock, TX 79424

### **Property Features**

 This hard-corner pad site is located at the lighted intersection of 114th & Quaker, across the street from H-E-B and at the center of South Lubbock's major new retail & residential developments.