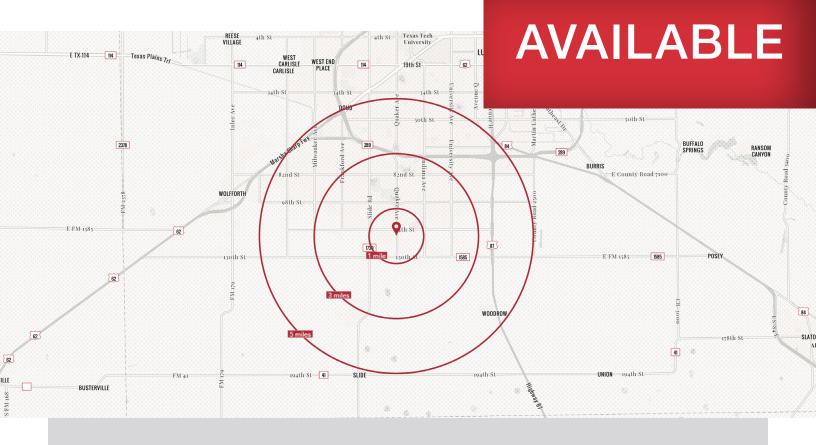

### Demographic Summary:

|               | 1 MILE    | 3 MILES   | 5 MILES  |
|---------------|-----------|-----------|----------|
| POPULATION    | 5,675     | 59,750    | 141,728  |
| AVG HH INCOME | \$148,892 | \$105,074 | \$84,701 |
| HOUSEHOLDS    | 2,365     | 24,828    | 59,771   |
| MEDIAN AGE    | 42        | 40        | 36       |