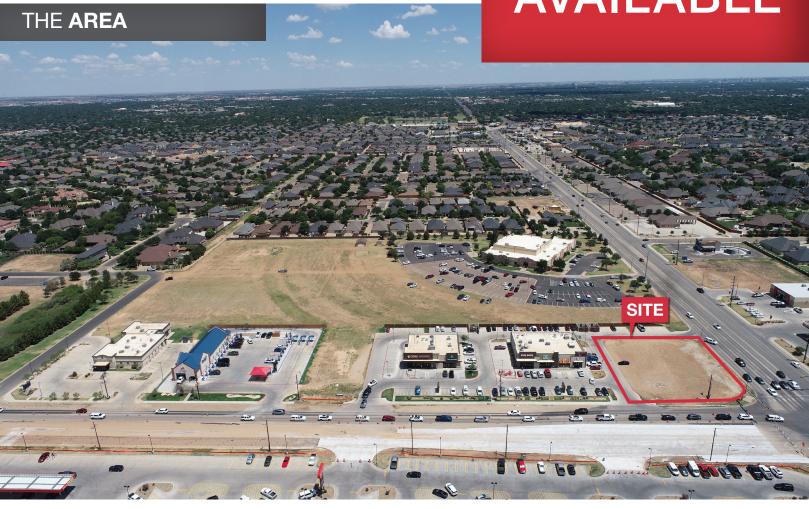

### **Location Advantages**

- Excellent visibility and access to one of Lubbock's major arterial roads, Quaker Avenue
- Strong co-tenants and surrounding retailers help provide a lot of traffic and energy to the center
- Located in the path of development for South Lubbock, with multiple neighborhoods, multi-family developments, garden offices, retail and restaurant developments under construction