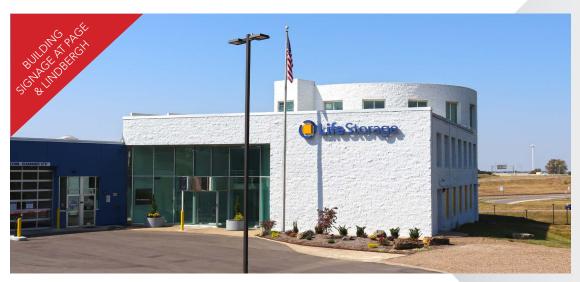

#### **PROPERTY DESCRIPTION**

Signing Bonus: \$1.00 psf & 6 months FREE rent (minimum 5 year deal)

- Contemporary new office space available in move-in condition
- 4, 289 7,102 sf office space is available with separate entrance
- Parking 3.8/1,000 with ability to expand if required
- Renovated in 2020
- Three-story atrium lobby
- Tenant space with open balconies overlooking all floors
- Elevator and stairwell available to access all floors
- 6 private offices, 1 executive office and 2 restrooms on second floor; third floor includes 1 conference room, 3 private offices and 1 restroom
- Easy access via Page Ave. immediately East of Lindbergh Blvd.
- Lease Rate: \$16.50 psf + janitorial; \$14.50 psf + janitorial REDUCED RATE: \$12.50 psf + janitorial