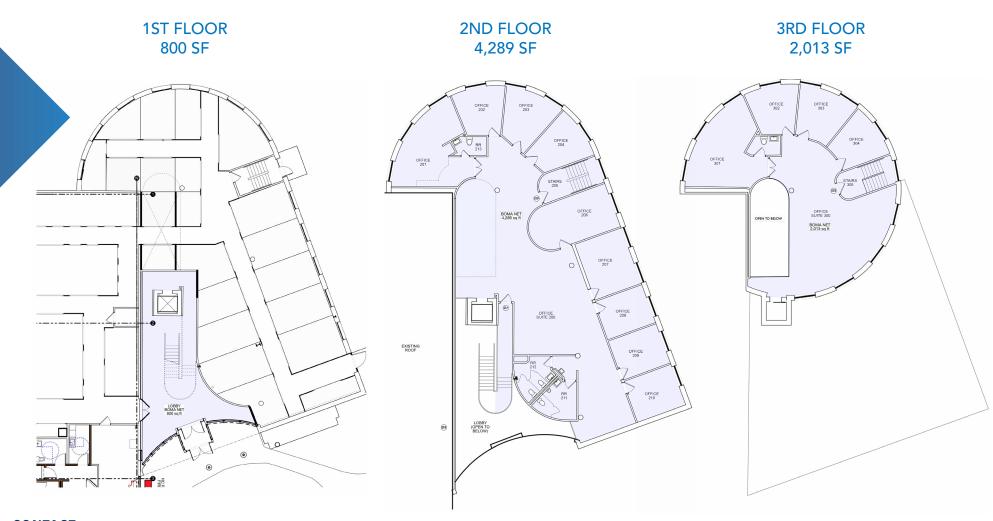

#### **PROPERTY DESCRIPTION**

Signing Bonus: \$1.00 psf & 6 months FREE rent (minimum 5 year deal)

- Contemporary new office space available in move-in condition
- 4, 289 7,102 sf office space is available with separate entrance
- Parking 3.8/1,000 with ability to expand if required
- Renovated in 2020
- Three-story atrium lobby
- Tenant space with open balconies overlooking all floors
- Elevator and stairwell available to access all floors
- 6 private offices, 1 executive office and 2 restrooms on second floor; third floor includes 1 conference room, 3 private offices and 1 restroom
- Easy access via Page Ave. immediately East of Lindbergh Blvd.
- Lease Rate: \$16.50 psf + janitorial; \$14.50 psf + janitorial REDUCED RATE: \$12.50 psf + janitorial