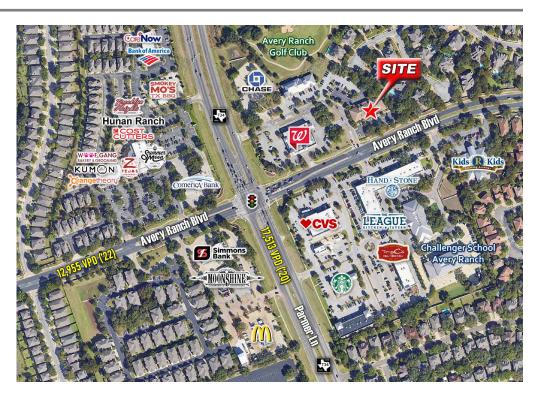

## **LOCATION**

15004 Avery Ranch Blvd, Bldg C, Austin, TX 78717

The property is conveniently located on Avery Ranch Blvd. with easy access to HW-183, TX-45, and the MoPac Expy. Located in the desirable medical corridor of Round Rock and Austin, with unparalleled market growth.