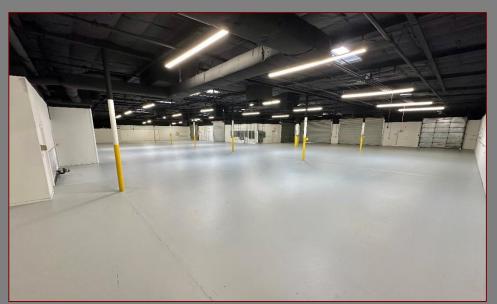

#### **PROPERTY FEATURES:**

- +15,000 SF Industrial Building
- +13,250 SF Fenced Yard
- 25% Office Buildout
- **Evap Cooled Warehouse**
- Six Roll Up Doors

- Zoned A-1, City of Phoenix
- 1200 amp 3 phase power
- 16' Clear Height
- Frontage on 7th Avenue
- **Excellent Freeway Access**