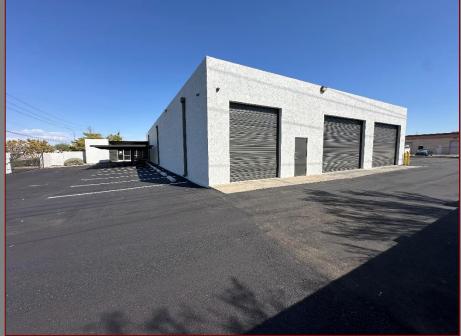

# Deer Valley Industrial Building w/ Yard

21401 N 7th Avenue Phoenix, AZ 85027 FOR SALE

#### **PROPERTY FEATURES:**

- +15,000 SF Industrial Building
- +13,250 SF Fenced Yard
- 25% Office Buildout
- **Evap Cooled Warehouse**
- Six Roll Up Doors

- Zoned A-1, City of Phoenix
- 1200 amp 3 phase power
- 16' Clear Height
- Frontage on 7th Avenue
- **Excellent Freeway Access**