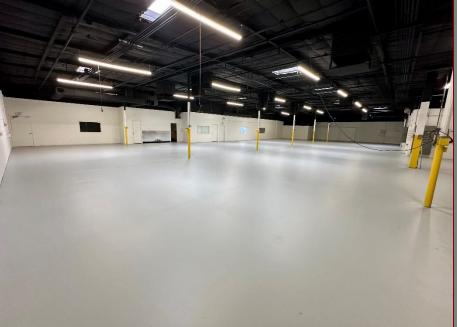

#### **PROPERTY FEATURES:**

- +15,000 SF Industrial Building
- +13,250 SF Fenced Yard
- 25% Office Buildout
- **Evap Cooled Warehouse**
- Six Roll Up Doors

- Zoned A-1, City of Phoenix
- 1200 amp 3 phase power
- 16' Clear Height
- Frontage on 7th Avenue
- **Excellent Freeway Access**