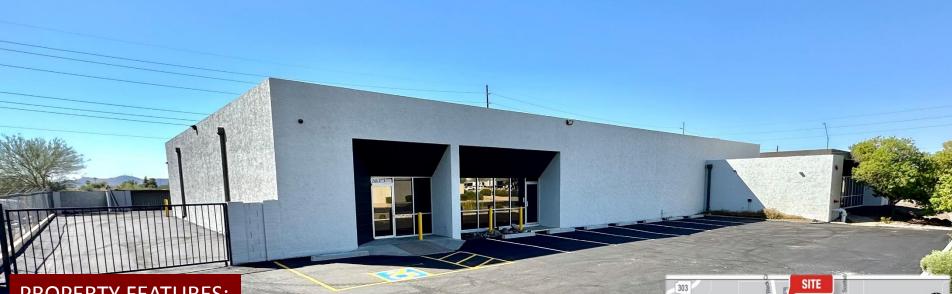

# Deer Valley Industrial Building w/ Yard

21401 N 7th Avenue Phoenix, AZ 85027 FOR SALE

#### **PROPERTY FEATURES:**

- +15,000 SF Industrial Building
- +13,250 SF Fenced Yard
- 25% Office Buildout
- **Evap Cooled Warehouse**
- Six Roll Up Doors

- Zoned A-1, City of Phoenix
- 1200 amp 3 phase power
- 16' Clear Height
- Frontage on 7th Avenue
- **Excellent Freeway Access**