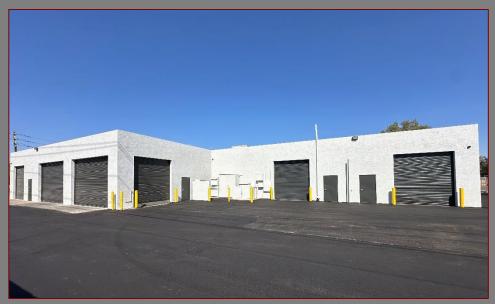

#### **PROPERTY FEATURES:**

- +15,000 SF Industrial Building
- +13,250 SF Fenced Yard
- 25% Office Buildout
- **Evap Cooled Warehouse**
- Six Roll Up Doors

- Zoned A-1, City of Phoenix
- 1200 amp 3 phase power
- 16' Clear Height
- Frontage on 7th Avenue
- **Excellent Freeway Access**

### 21401 N 7th Avenue Phoenix, AZ 85027