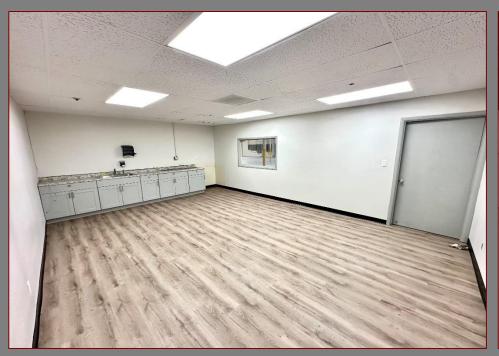

#### **PROPERTY FEATURES:**

- +15,000 SF Industrial Building
- +13,250 SF Fenced Yard
- 25% Office Buildout
- **Evap Cooled Warehouse**
- Six Roll Up Doors

- Zoned A-1, City of Phoenix
- 1200 amp 3 phase power
- 16' Clear Height
- Frontage on 7th Avenue
- **Excellent Freeway Access**