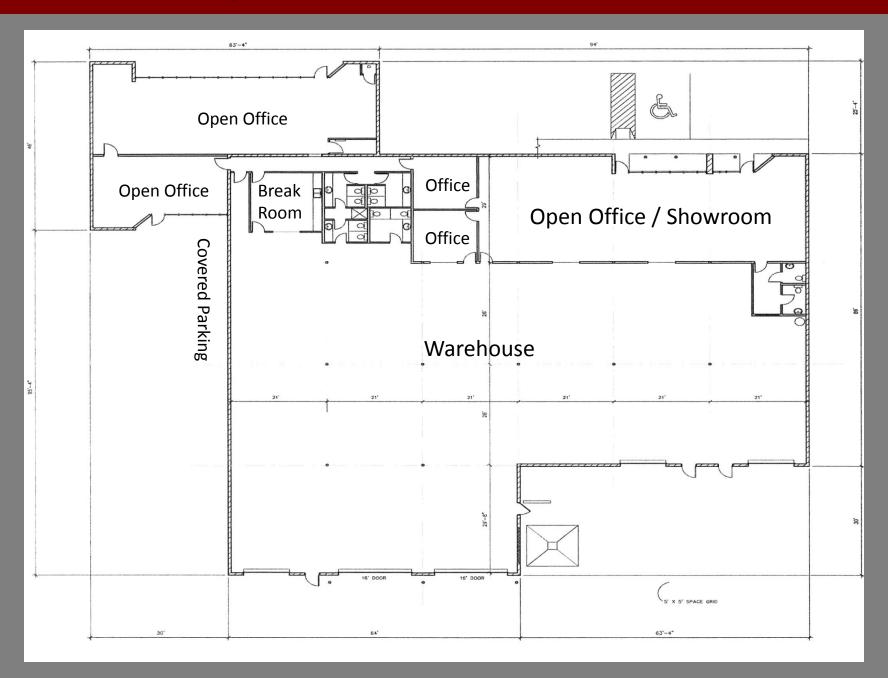

l Building w/ Yard

21401 N 7th Avenue Phoenix, AZ 85027 FOR SALE



#### **PROPERTY FEATURES:**

- +15,000 SF Industrial Building
- +13,250 SF Fenced Yard
- 25% Office Buildout
- **Evap Cooled Warehouse**
- Six Roll Up Doors

- Zoned A-1, City of Phoenix
- 1200 amp 3 phase power
- 16' Clear Height
- Frontage on 7th Avenue
- **Excellent Freeway Access**



Luke Lewis 602-995-1936 luke@lukelandrealty.com Mark Lewis 602-995-7575 mark@lukelandrealtv.com

Commercial / Industrial Investments Since 1959

Luke Land Realty, LLC - 320 W Lone Cactus Dr. Suite 12 - Phoenix, AZ 85027 - www.lukelandrealty.com

LUKE **LAND** 

#### 21401 N 7<sup>th</sup> Avenue Phoenix, AZ 85027









### 21401 N 7th Avenue Phoenix, AZ 85027











## Floor Plan | 21401 N 7<sup>th</sup> Avenue Phoenix, AZ 85027