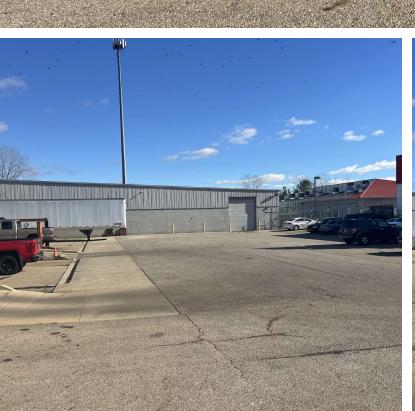

#### **PROPERTY DESCRIPTION**

The building is 25.200 SF of light industrial space. It is contiguous to owner-occupied space. There is a grade level mechanical door and a contiguous dock door available to move freight. The buildings permitted use is only for warehousing and distribution. Building has electric but no heat. Building cannot house highly flammable or hazardous materials

#### **OFFERING SUMMARY**

| Lease Rate:    | \$5.00 SF/yr (Gross) |
|----------------|----------------------|
| Available SF:  | 25,200 SF            |
| Lot Size:      | 12,651 SF            |
| Building Size: | 27,860 SF            |