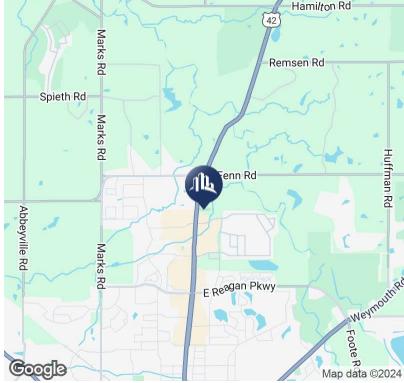

#### LOCATION DESCRIPTION

4001 Pearl Rd offers easy access to the bustling Greater Cleveland market. With its strategic location, tenants can enjoy proximity to popular amenities including the Medina Square Historic District, where a range of dining and retail options await. The area is also home to serene outdoor spaces like Reagan Park and Roscoe Ewing Park, perfect for leisurely breaks or outdoor meetings. For those seeking a vibrant business community, the area boasts a range of neighboring professional office buildings and corporate headquarters. With its blend of business and leisure opportunities, this location provides an ideal setting for an office or office building tenant.