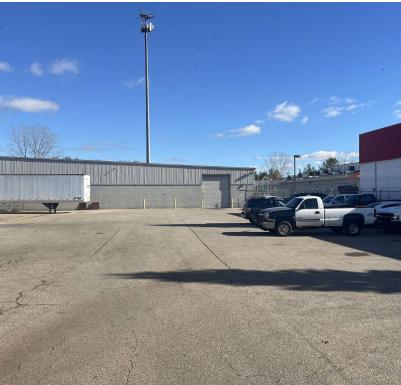

#### **PROPERTY DESCRIPTION**

The building is 25.200 SF of light industrial space. It is contiguous to owner-occupied space. There is a grade level mechanical door and a contiguous dock door available to move freight. The buildings permitted use is only for warehousing and distribution. Building has electric but no heat. Building cannot house highly flammable or hazardous materials

#### **OFFERING SUMMARY**

| Lease Rate:    | \$5.00 SF/yr (Gross) |
|----------------|----------------------|
| Available SF:  | 25,200 SF            |
| Lot Size:      | 12,651 SF            |
| Building Size: | 27,860 SF            |