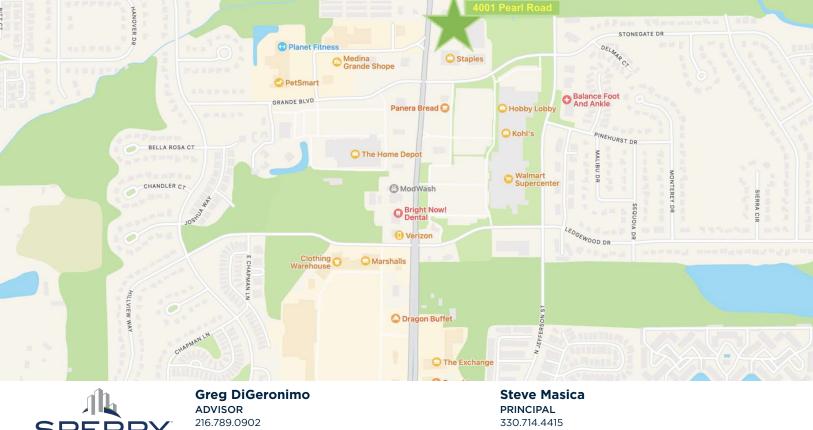

#### LOCATION DESCRIPTION

4001 Pearl Rd offers easy access to the bustling Greater Cleveland market. With its strategic location, tenants can enjoy proximity to popular amenities including the Medina Square Historic District, where a range of dining and retail options await. The area is also home to serene outdoor spaces like Reagan Park and Roscoe Ewing Park, perfect for leisurely breaks or outdoor meetings. For those seeking a vibrant business community, the area boasts a range of neighboring professional office buildings and corporate headquarters. With its blend of business and leisure opportunities, this location provides an ideal setting for an office or office building tenant.

### 4001 Pearl Rd **MEDINA, OH 44256**