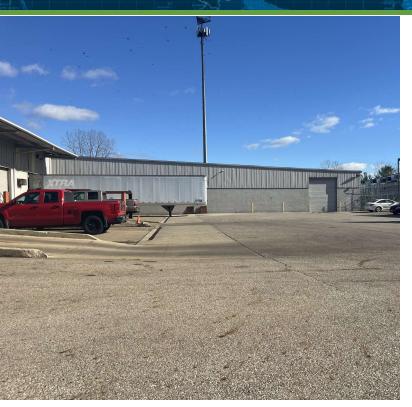

#### **PROPERTY DESCRIPTION**

The building is 25.200 SF of light industrial space. It is contiguous to owner-occupied space. There is a grade level mechanical door and a contiguous dock door available to move freight. The buildings permitted use is only for warehousing and distribution. Building has electric but no heat. Building cannot house highly flammable or hazardous materials

#### **OFFERING SUMMARY**

| Lease Rate:    | \$5.00 SF/yr (Gross) |
|----------------|----------------------|
| Available SF:  | 25,200 SF            |
| Lot Size:      | 12,651 SF            |
| Building Size: | 27,860 SF            |