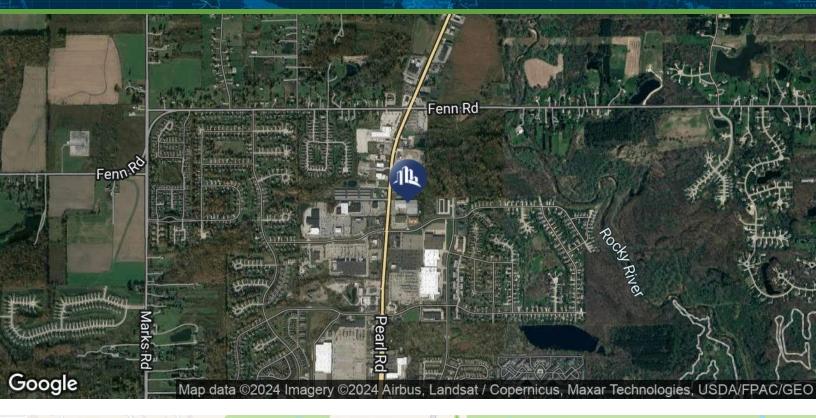

#### LOCATION DESCRIPTION

4001 Pearl Rd offers easy access to the bustling Greater Cleveland market. With its strategic location, tenants can enjoy proximity to popular amenities including the Medina Square Historic District, where a range of dining and retail options await. The area is also home to serene outdoor spaces like Reagan Park and Roscoe Ewing Park, perfect for leisurely breaks or outdoor meetings. For those seeking a vibrant business community, the area boasts a range of neighboring professional office buildings and corporate headquarters. With its blend of business and leisure opportunities, this location provides an ideal setting for an office or office building tenant.

### 4001 Pearl Rd MEDINA, OH 44256