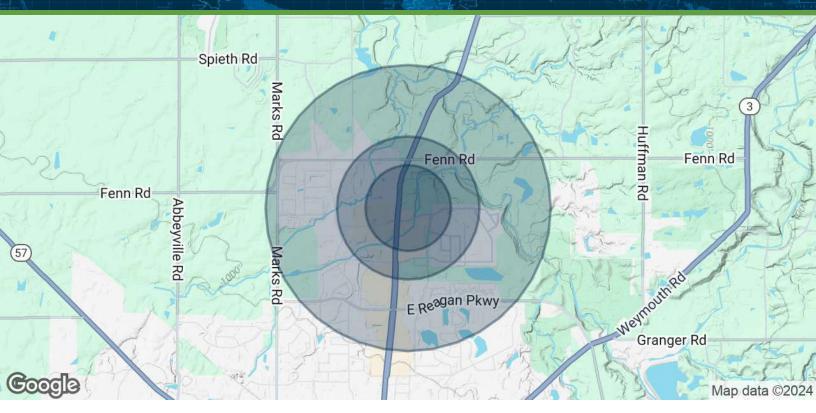

### Industrial Property

| POPULATION           | 0.3 MILES | 0.5 MILES | 1 MILE |
|----------------------|-----------|-----------|--------|
| Total Population     | 173       | 950       | 4,972  |
| Average Age          | 46        | 46        | 48     |
| Average Age (Male)   | 44        | 44        | 45     |
| Average Age (Female) | 48        | 48        | 50     |
| HOUSEHOLDS & INCOME  | 0.3 MILES | 0.5 MILES | 1 MILE |
| Total Households     | 79        | 436       | 2,260  |
| # - { D              | 2.2       | 2.2       |        |

| # of Persons per HH | 2.2       | 2.2       | 2.2       |
|---------------------|-----------|-----------|-----------|
| Average HH Income   | \$109,587 | \$112,661 | \$107,045 |
| Average House Value | \$311,742 | \$322,575 | \$314,703 |

Demographics data derived from AlphaMap

**Greg DiGeronimo** ADVISOR 216.789.0902 greg.digeronimo@sperrycga.com OH #SAL.2024003376

Each office independently owned and operated.

We obtained the information above from sources we believe to be reliable. However, we have not verified its accuracy and make no guarantee, warranty or representation about it. It is submitted subject to the possibility of errors, omissions, change of price, rental or other conditions, prior sale, lease or financing, or withdrawal without notice. We include projections, opinions, assumptions or estimates for example only, and they may not represent current or future performance of the property. You and your tax and legal advisors should conduct your own investigation of the property and transaction.