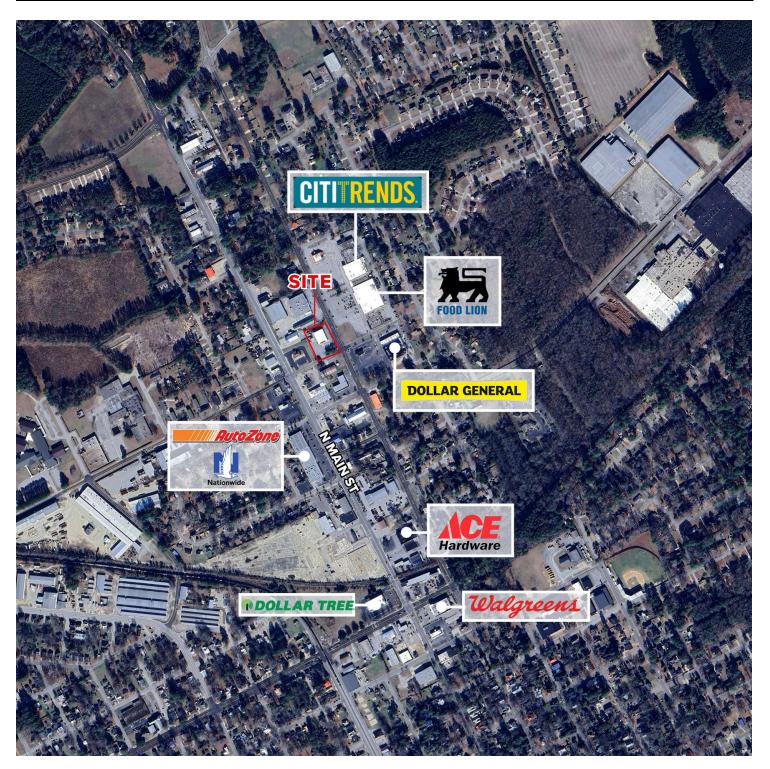

# **PROPERTY OVERVIEW**

- Rate includes taxes and insurance Tenant to pay for Landscaping and Trash Removal
- Across the street from: Food Lion, Pizza Inn and CitiTrends
- Sublease expiration: 01/31/2031
- Conveniently located near ECU Health Edgecombe Hospital
- Prominent signage opportunity for maximum exposure
- Ample parking and visibility off NC-33

#### RETAILER MAP

FOR FURTHER INFORMATION, PLEASE CONTACT: CHARLES S. NEIL, CCIM • Charles.Neil@Divaris.com • 980.819.0119

2907 Providence Road, Suite 302, Charlotte, NC 28211 | www.divaris.com