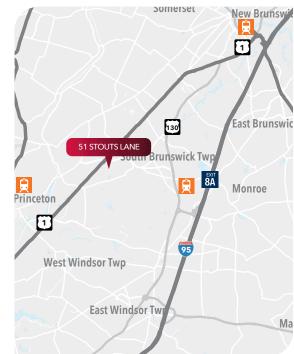

• 3 Rear Emergency Exits

• Multiple Front Facing Entrances

• Bathrooms Inside the Office(s)

• Forklift Charging Station Installed

• No Current Racking

• Direct access to Route 1

• 1 Mile from Princeton Hospital

• Walking distance from South Brunswick

High School

Beth Chezmar

**COMMENTS:** 

LOCATION:

beth.chezmar@lee-associates.com C 908.477.0291 Kyle Janoczkin

kjanoczkin@lee-associates.com

C 732.447.6057