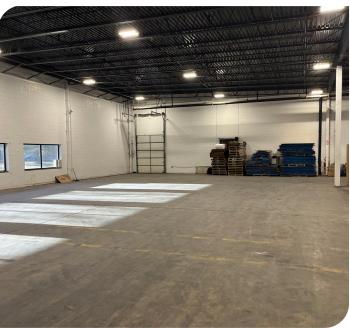

## **UNIT PHOTOS**

### PROPERTY OVERVIEW

AVAILABLE SF 17,500 SF Flex (previously 3 units)

(DIVISIBLE): 15,000 SF Warehouse

2,000 SF Office

**CEILING HEIGHT:** 18'

**COLUMN SPACING:** 25'W x 50'D

**LOADING:** 3 Loading Docks

**PARKING:** Ample (Front and Rear)