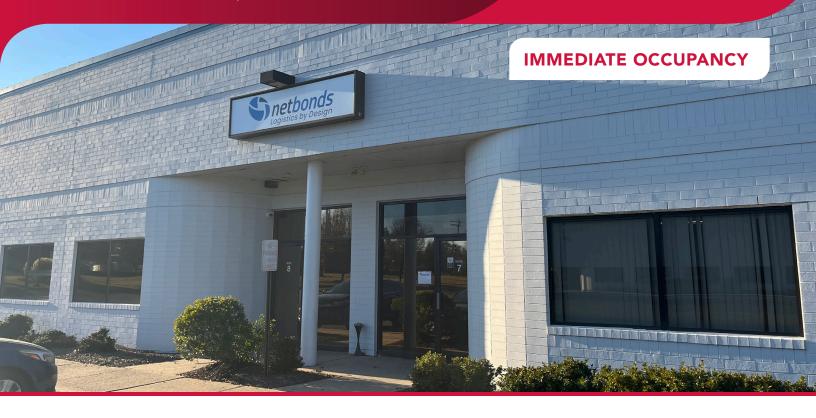

# INDUSTRIAL SPACE FOR SUBLEASE 51 STOUTS LANE, UNIT 7

MONMOUTH JUNCTION, NJ 08852

### PROPERTY OVERVIEW

AVAILABLE SF 17,500 SF Flex (previously 3 units)

(DIVISIBLE): 15,000 SF Warehouse

2,000 SF Office

**CEILING HEIGHT:** 18'

**COLUMN SPACING:** 25'W x 50'D

**LOADING:** 3 Loading Docks

**PARKING:** Ample (Front and Rear)