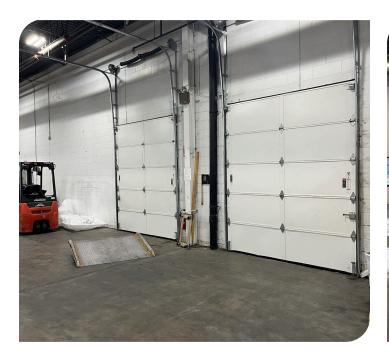

## **UNIT PHOTOS**

### PROPERTY OVERVIEW

AVAILABLE SF 17,500 SF Flex (previously 3 units)

(DIVISIBLE): 15,000 SF Warehouse

2,000 SF Office

**CEILING HEIGHT:** 18'

**COLUMN SPACING:** 25'W x 50'D

**LOADING:** 3 Loading Docks

**PARKING:** Ample (Front and Rear)