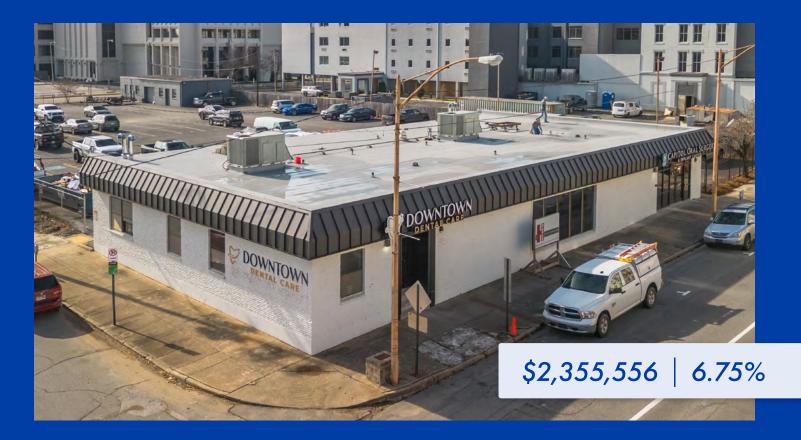

# MB2 Dental

601 West Capitol Avenue | Little Rock, Arkansas

**Downtown Location** 

Near I-630, I-30 & Airport

Annual Rent Increases

NN Lease Structure

2024 Renovatin

*Investment of \$500,000+* 