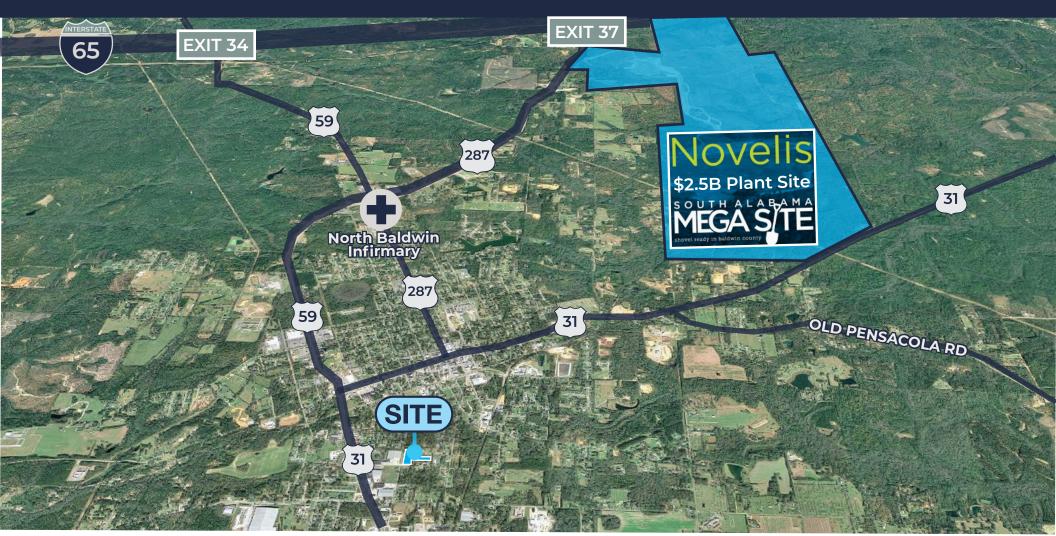

#### **Central Location**

Centrally located right of HWY 31, only 7 miles from I-65 and less than 16 miles from I-10.

### **Growing Industrial Location**

Located in a large industrial complex with over 750,000 SF of Warehouse space in Bay Minette. Only 6 minutes from the South Alabama Mega Site & 30 minutes from AL Port.