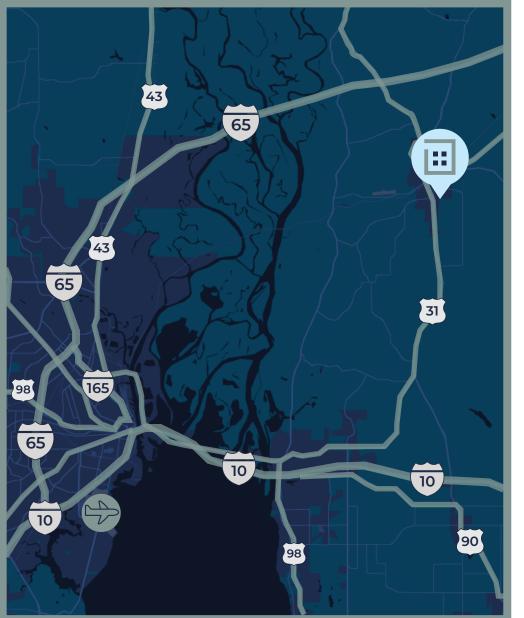

#### **Central Location**

Centrally located right of HWY 31, only 7 miles from I-65 and less than 16 miles from I-10.

### **Growing Industrial Location**

Located in a large industrial complex with over 750,000 SF of Warehouse space in Bay Minette. Only 6 minutes from the South Alabama Mega Site & 30 minutes from AL Port.