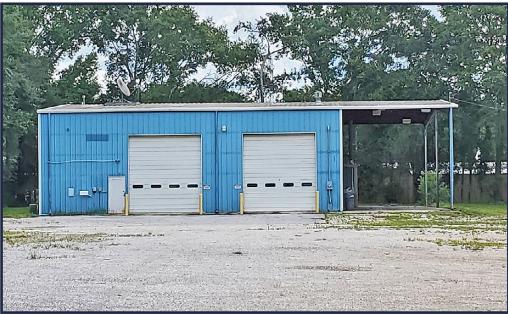

#### **BEST USE**

Perfect Trucking Facility, Container/ Lay-down Yard or Heavy Equipment Yard

#### **CEILING HEIGHT**

18' Ceiling Height

#### SITE IMPROVEMENTS

(2) Pull-Through Bays, Partially Fenced Yard and Wash Pad

#### **REFUELING TANK**

**Above Ground Refueling Tank with Pumps in Containment Structure** 