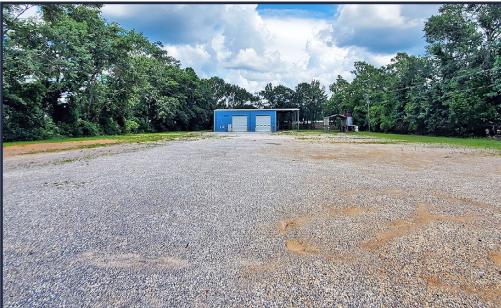

#### YARD SIZE

Total Yard: 5.9± AC

Warehouse: 3,375± SF

#### SITE IMPROVEMENTS

(2) Pull-Through Bays, Partially Fenced Yard and Wash Pad