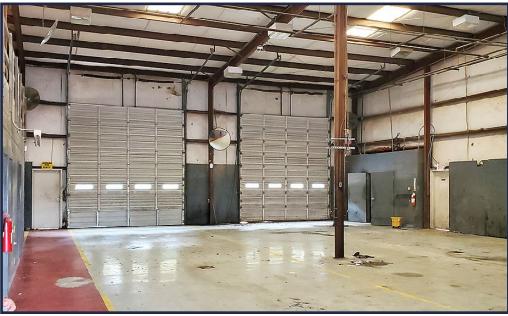

#### **CEILING HEIGHT**

18' Ceiling Height

#### SITE IMPROVEMENTS

(2) Pull-Through Bays, Partially Fenced Yard and Wash Pad