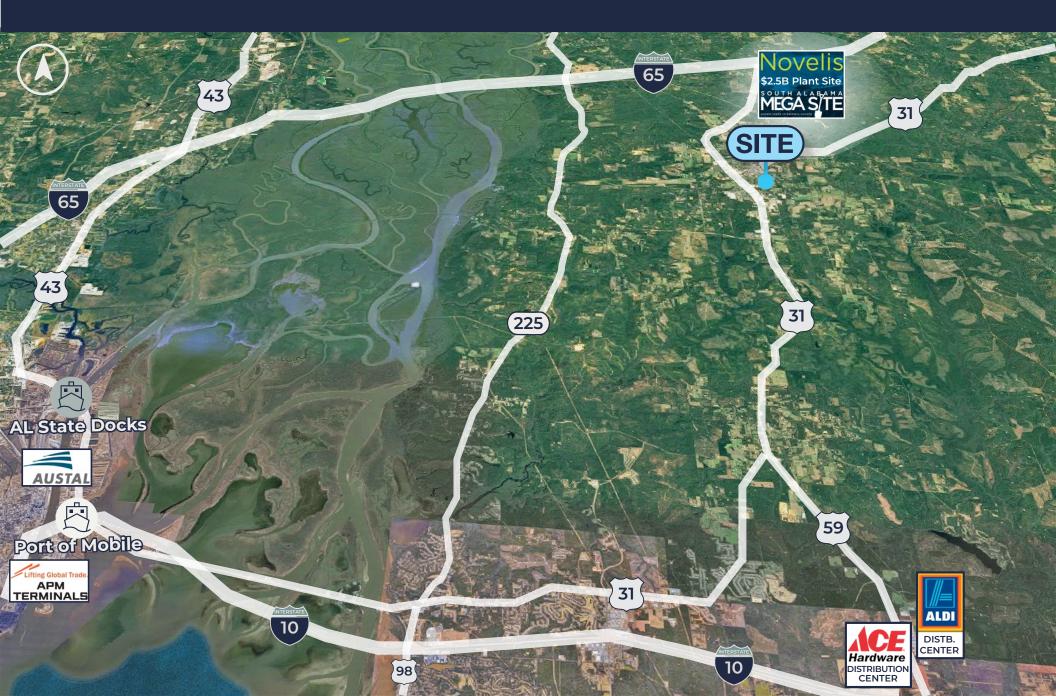

#### **Central Location**

Centrally located right of HWY 31, only 7 miles from I-65 and less than 16 miles from I-10.

### **Growing Industrial Location**

Located in a large industrial complex with over 750,000 SF of Warehouse space in Bay Minette. Only 6 minutes from the South Alabama Mega Site & 30 minutes from AL Port.