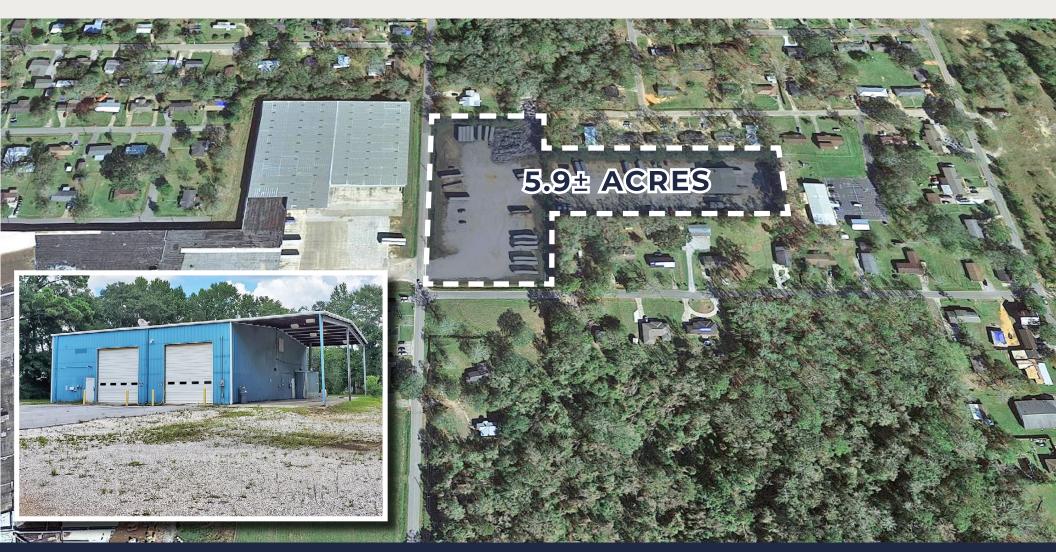

#### YARD SIZE

Total Yard: 5.9± AC

Warehouse: 3,375± SF

#### **BEST USE**

Perfect Trucking Facility, Container/ Lay-down Yard or Heavy Equipment Yard

#### **CEILING HEIGHT**

18' Ceiling Height

#### SITE IMPROVEMENTS

(2) Pull-Through Bays, Partially Fenced Yard and Wash Pad

#### **REFUELING TANK**

**Above Ground Refueling Tank with Pumps in Containment Structure** 