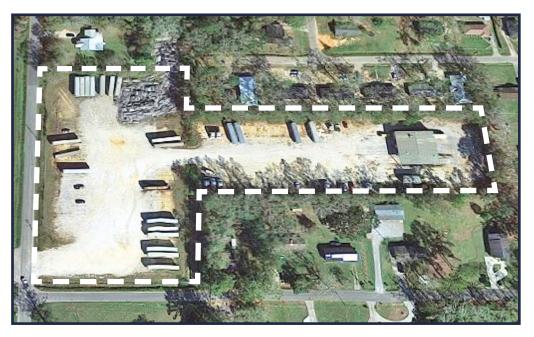

#### YARD SIZE

Total Yard: 5.9± AC

Warehouse: 3,375± SF

#### SITE IMPROVEMENTS

(2) Pull-Through Bays, Partially Fenced Yard and Wash Pad