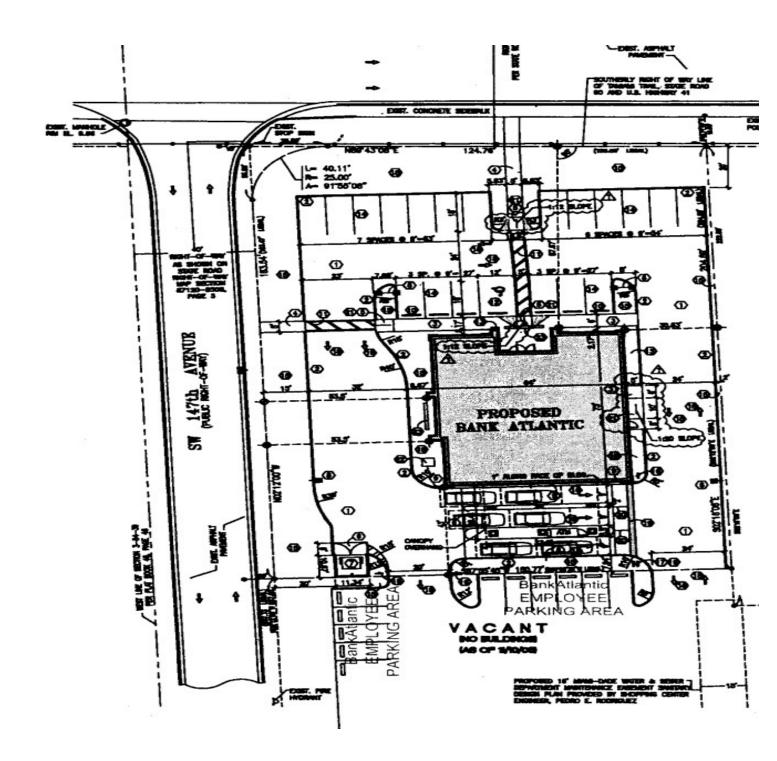

S SHOPPING CENTER +/- 6,138 SF AVAILABLE FOR LEASE GROUND LEASE OPPORTUNITY EXISTING DRIVE THRUS HHI - \$110,000 1-MILE 51,000 VPD MIAMI, FL

## PROPERTY DESCRIPTION



### SUBJECT PROPERTY



#### HIGHLIGHTS

- Existing Use: BB&T Bank
- 6,138 SF Free-standing bank building
- Out-parcel to a Sedano's Grocery Anchored center, with Baptist Health, and McDonalds as major co-tenants
- Existing drive-thru lanes, with approx. 25 parking spaces on-site
- Additional shared parking field in the rear of the building
- Highly Visible Existing Pylon Signage
- Year Built: 2000
- West Miami location
- Access from SW 147<sup>th</sup> Avenue, and SW 8 Street
- Just West of Florida International University
- 51,000 Vehicles Per day
- HHI \$110,000 1 Mile

### PROPERTY DESCRIPTION



#### SUBJECT PROPERTY



## LOCATION



#### WEST MIAMI/ FIU MARKET



### DEMOGRAPHICS



#### SUMMARY

#### Demographic Summary Report

|                                                                                                                                                                                                                                                                                                                                    | BB&T                                                                                                                                         |                         |                                                                           |                                                                                                       |