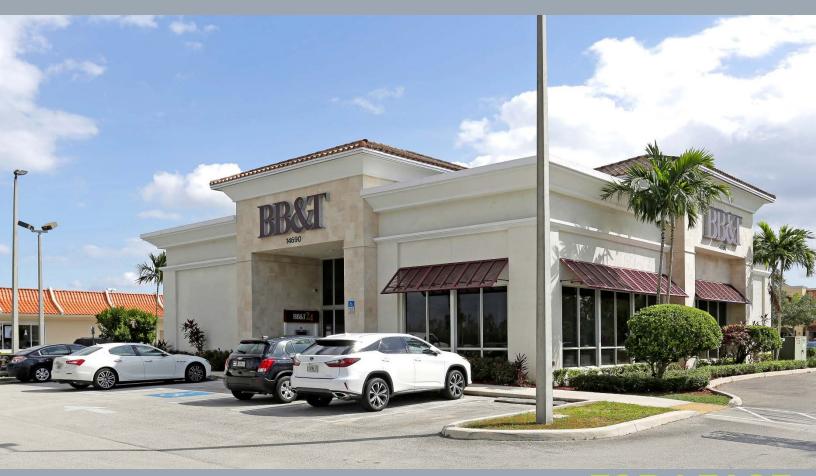

### SUBJECT PROPERTY

#### HIGHLIGHTS

- Existing Use: BB&T Bank
- 6,138 SF Free-standing bank building
- Out-parcel to a Sedano's Grocery Anchored center, with Baptist Health, and McDonalds as major co-tenants
- Existing drive-thru lanes, with approx. 25 parking spaces on-site
- Additional shared parking field in the rear of the building
- Highly Visible Existing Pylon Signage
- Year Built: 2000
- West Miami location
- Access from SW 147<sup>th</sup> Avenue, and SW 8 Street
- Just West of Florida International University
- 51,000 Vehicles Per day
- HHI \$110,000 1 Mile