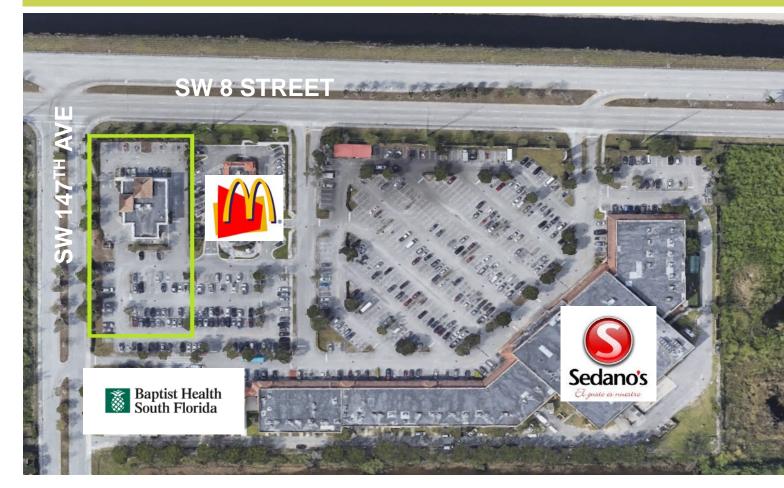

### FOR LEASE

# 14690 SW 8 STREET VACANT BANK BUILDING

HARD CORNER NEAR FIU OUT-PARCEL TO SEDANOS SHOPPING CENTER +/- 6,138 SF AVAILABLE FOR LEASE GROUND LEASE OPPORTUNITY EXISTING DRIVE THRUS HHI - \$110,000 1-MILE 51,000 VPD MIAMI, FL

## PROPERTY DESCRIPTION



### SUBJECT PROPERTY



#### HIGHLIGHTS

- Existing Use: BB&T Bank
- 6,138 SF Free-standing bank building
- Out-parcel to a Sedano's Grocery Anchored center, with Baptist Health, and McDonalds as major co-tenants
- Existing drive-thru lanes, with approx. 25 parking spaces on-site
- Additional shared parking field in the rear of the building
- Highly Visible Existing Pylon Signage
- Year Built: 2000
- West Miami location
- Access from SW 147<sup>th</sup> Avenue, and SW 8 Street
- Just West of Florida International University
- 51,000 Vehicles Per day
- HHI \$110,000 1 Mile

### PROPERTY DESCRIPTION



#### SUBJECT PROPERTY



## LOCATION



#### WEST MIAMI/ FIU MARKET



### DEMOGRAPHICS



#### SUMMARY

#### Demographic Summary Report

|