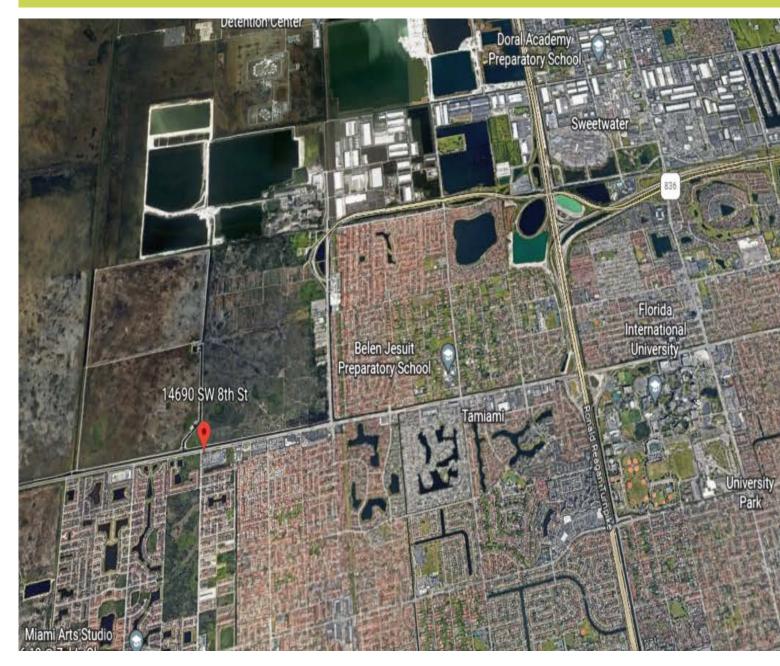

EASE GROUND LEASE OPPORTUNITY EXISTING DRIVE THRUS HHI - \$110,000 1-MILE 51,000 VPD MIAMI, FL

## PROPERTY DESCRIPTION



### SUBJECT PROPERTY



#### HIGHLIGHTS

- Existing Use: BB&T Bank
- 6,138 SF Free-standing bank building
- Out-parcel to a Sedano's Grocery Anchored center, with Baptist Health, and McDonalds as major co-tenants
- Existing drive-thru lanes, with approx. 25 parking spaces on-site
- Additional shared parking field in the rear of the building
- Highly Visible Existing Pylon Signage
- Year Built: 2000
- West Miami location
- Access from SW 147<sup>th</sup> Avenue, and SW 8 Street
- Just West of Florida International University
- 51,000 Vehicles Per day
- HHI \$110,000 1 Mile

### PROPERTY DESCRIPTION



#### SUBJECT PROPERTY



## LOCATION



#### WEST MIAMI/ FIU MARKET



### DEMOGRAPHICS



#### SUMMARY

#### Demographic Summary Report

|                                                                                                                                                                                                                                                                                                                                    | BB&T                                                                                                                                         |                         |                                                                           |                                                                                                       |