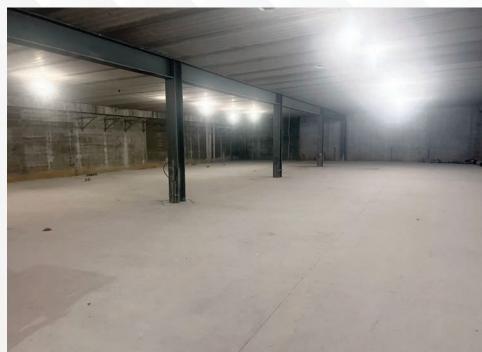

Built in 2008, this 7,564 SF building was constructed to be a data center. The building consists of 12-inch reinforced concrete walls (poured-in-place), is certified to sustain a direct hit from an F5 tornado and has a biometric security system available. It also has copper installed under concrete floor to accommodate the installation of electrostatic dissipative flooring. The building has a ceiling height of up to 12'3" and sits on 6.01 acres of land allowing the potential to expand to 40,000 SF.

### Interior & aerial photos