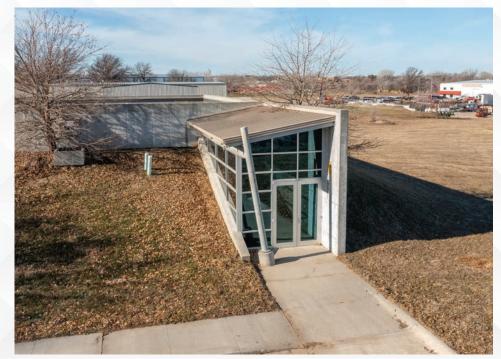

Built in 2008, this 7,564 SF building was constructed to be a data center. The building consists of 12-inch reinforced concrete walls (poured-in-place), is certified to sustain a direct hit from an F5 tornado and has a biometric security system available. It also has copper installed under concrete floor to accommodate the installation of electrostatic dissipative flooring. The building has a ceiling height of up to 12'3" and sits on 6.01 acres of land allowing the potential to expand to 40,000 SF.

### Interior & aerial photos