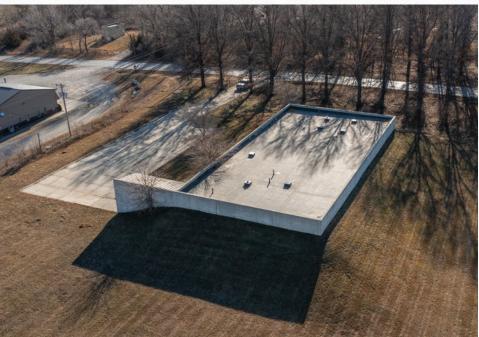

---------------------|
| Year Built          | 2008                                                               |
| Construction        | Reinforced concrete                                                |
| Total Building Area | 7,564 SF with potential to expand to 40,000 SF to the north & west |
| Floors              | One (1)                                                            |
| Clearance Height    | 11' - 12'3"                                                        |
| Parking             | 10 surface stalls                                                  |
| Land Area           | 6.01 AC / 261,795.6 SF                                             |
| Zoning              | AML - Ag Light Industrial                                          |

### Interior & aerial photos









### Map & photos







### **Building** plan







## **Blair** Data Center

256 East Grant Street | Blair, Nebraska

#### **Graham Nabity**

Vice President +1 402 697 5814 graham.nabity@cbre.com

© 2024 CBRE, Inc. All rights reserved. This information has been obtained from sources believed reliable but has not been verified for accuracy or completeness. CBRE, Inc. makes no guarantee, representation or warranty and accepts no responsibility or liability as to the accuracy, completeness, or reliability of the information contained herein. You should conduct a careful, independent investigation of the property and verify all information.

Any reliance on this information is solely at your own risk. CBRE and the CBRE logo are service marks of CBRE, Inc. All other marks displayed on t