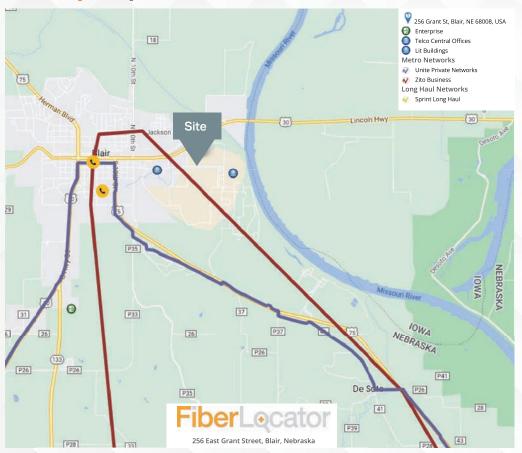

Year Built          | 2008                                                               |
| Construction        | Reinforced concrete                                                |
| Total Building Area | 7,564 SF with potential to expand to 40,000 SF to the north & west |
| Floors              | One (1)                                                            |
| Clearance Height    | 11' - 12'3"                                                        |
| Parking             | 10 surface stalls                                                  |
| Land Area           | 6.01 AC / 261,795.6 SF                                             |
| Zoning              | AML - Ag Light Industrial                                          |

### Interior & aerial photos









### Map & photos







### **Building** plan







## **Blair** Data Center

256 East Grant Street | Blair, Nebraska

#### **Graham Nabity**

Vice President +1 402 697 5814 graham.nabity@cbre.com

© 2024 CBRE, Inc. All rights reserved. This information has been obtained from sources believed reliable but has not been verified for accuracy or completeness. CBRE, Inc. makes no guarantee, representation or warranty and accepts no responsibility or liability as to the accuracy, completeness, or reliability of the information contained herein. You should conduct a careful, independent investigation of the property and verify all information.

Any reliance on this information is solely at your own risk. CBRE and the CBRE logo are service marks of CBRE, Inc. All other marks displayed on this document are the pro