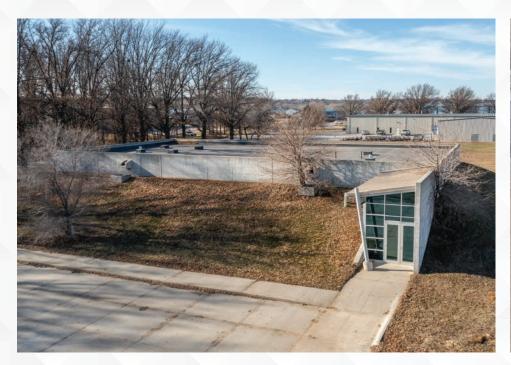

-----------------------|
| Year Built          | 2008                                                               |
| Construction        | Reinforced concrete                                                |
| Total Building Area | 7,564 SF with potential to expand to 40,000 SF to the north & west |
| Floors              | One (1)                                                            |
| Clearance Height    | 11' - 12'3"                                                        |
| Parking             | 10 surface stalls                                                  |
| Land Area           | 6.01 AC / 261,795.6 SF                                             |
| Zoning              | AML - Ag Light Industrial                                          |

### Interior & aerial photos









### Map & photos







### **Building** plan







## **Blair** Data Center

256 East Grant Street | Blair, Nebraska

#### **Graham Nabity**

Vice President +1 402 697 5814 graham.nabity@cbre.com

© 2024 CBRE, Inc. All rights reserved. This information has been obtained from sources believed reliable but has not been verified for accuracy or completeness. CBRE, Inc. makes no guarantee, representation or warranty and accepts no responsibility or liability as to the accuracy, completeness, or reliability of the information contained herein. You should conduct a careful, independent investigation of the property and verify all information.

Any reliance on this information is solely at your own risk. CBRE and the CBRE logo are service marks of CBRE, Inc. All other marks displayed on