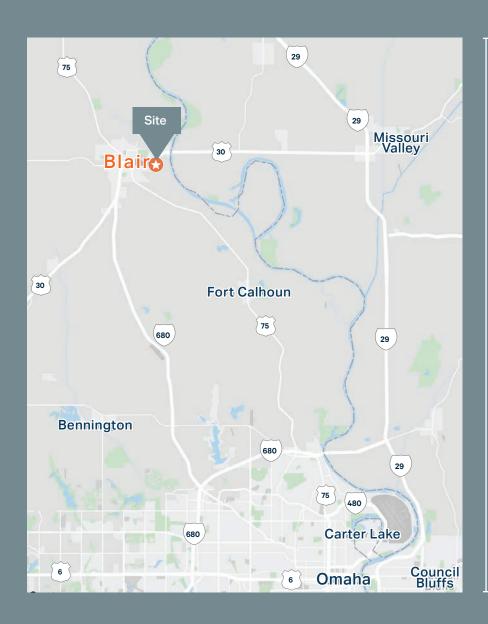

Located in Blair, Nebraska, this property is a part of the Omaha metro area and is just 30 minutes from Downtown Omaha and an hour and a half from Lincoln, NE.

| Property Address    | 256 East Grant Street<br>Blair, Nebraska                           |
|---------------------|--------------------------------------------------------------------|
| Year Built          | 2008                                                               |
| Construction        | Reinforced concrete                                                |
| Total Building Area | 7,564 SF with potential to expand to 40,000 SF to the north & west |
| Floors              | One (1)                                                            |
| Clearance Height    | 11' - 12'3"                                                        |
| Parking             | 10 surface stalls                                                  |
| Land Area           | 6.01 AC / 261,795.6 SF                                             |
| Zoning              | AML - Ag Light Industrial                                          |

### Map & photos