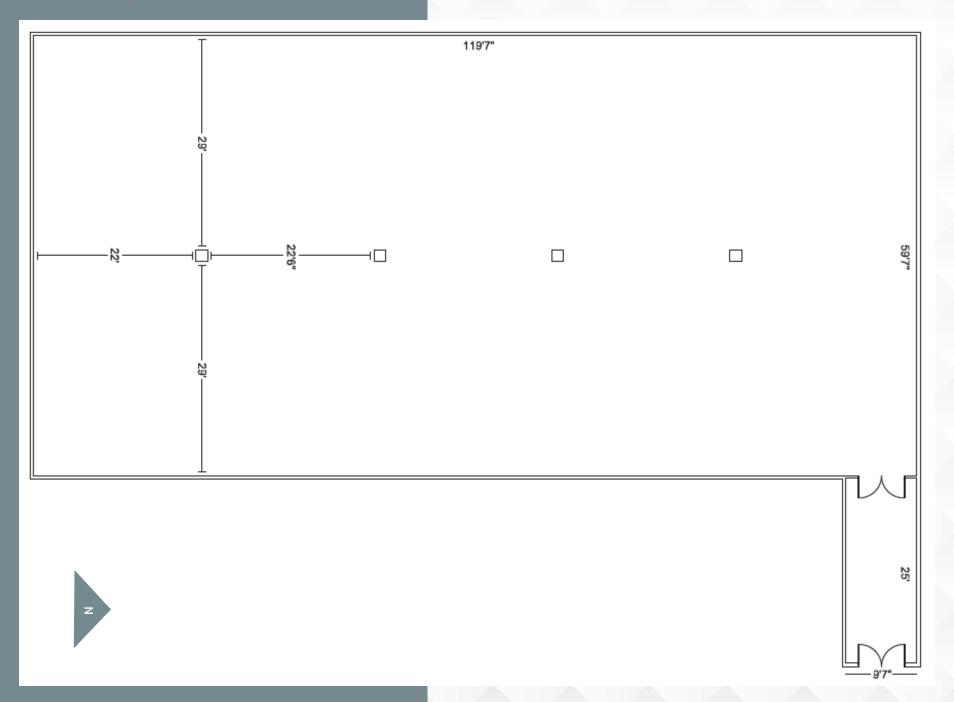

### **Building** plan

Built in 2008, this 7,564 SF building was constructed to be a data center. The building consists of 12-inch reinforced concrete walls (poured-in-place), is certified to sustain a direct hit from an F5 tornado and has a biometric security system available. It also has copper installed under concrete floor to accommodate the installation of electrostatic dissipative flooring. The building has a ceiling height of up to 12'3" and sits on 6.01 acres of land allowing the potential to expand to 40,000 SF.