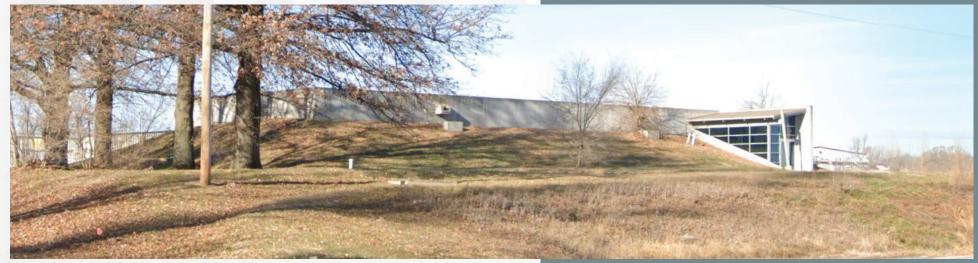

Built in 2008, this 7,564 SF building was constructed to be a data center. The building consists of 12-inch reinforced concrete walls (poured-in-place), is certified to sustain a direct hit from an F5 tornado and has a biometric security system available. It also has copper installed under concrete floor to accommodate the installation of electrostatic dissipative flooring. The building has a ceiling height of up to 12'3" and sits on 6.01 acres of land allowing the potential to expand to 40,000 SF.

### Interior & aerial photos