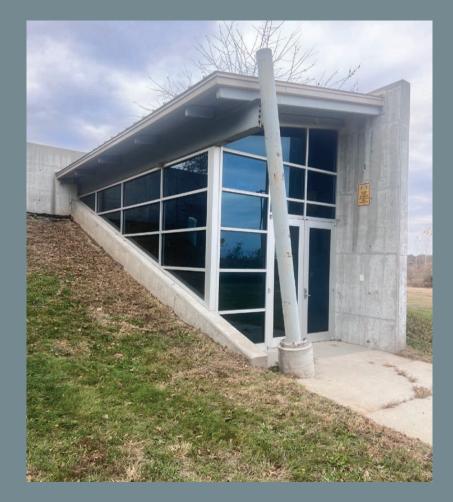

Built in 2008, this 7,564 SF building was constructed to be a data center. The building consists of 12-inch reinforced concrete walls (poured-in-place), is certified to sustain a direct hit from an F5 tornado and has a biometric security system available. It also has copper installed under concrete floor to accommodate the installation of electrostatic dissipative flooring. The building has a ceiling height of up to 12'3" and sits on 6.01 acres of land allowing the potential to expand to 40,000 SF.

### Interior & aerial photos