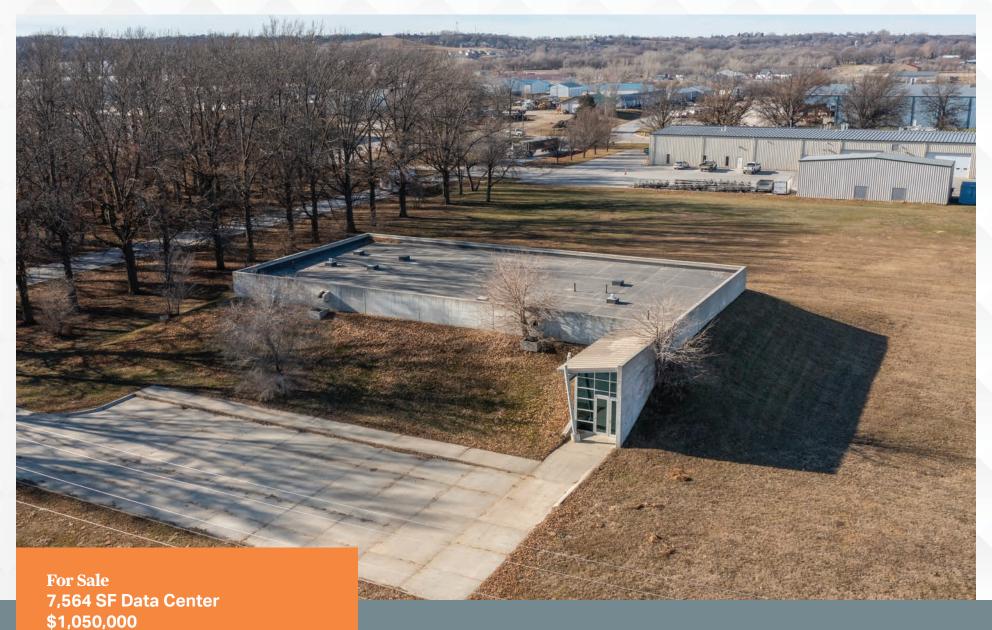

# **Blair Data Center**

256 East Grant Street | Blair, Nebraska

#### Sale Price

\$1,050,000

#### **Building Size**

7,564 SF

Built in 2008, this 7,564 SF building was constructed to be a data center. The building consists of 12-inch reinforced concrete walls (poured-in-place), is certified to sustain a direct hit from an F5 tornado and has a biometric security system available. It also has copper installed under concrete floor to accommodate the installation of electrostatic dissipative flooring. The building has a ceiling height of up to 12'3" and sits on 6.01 acres of land allowing the potential to expand to 40,000 SF.