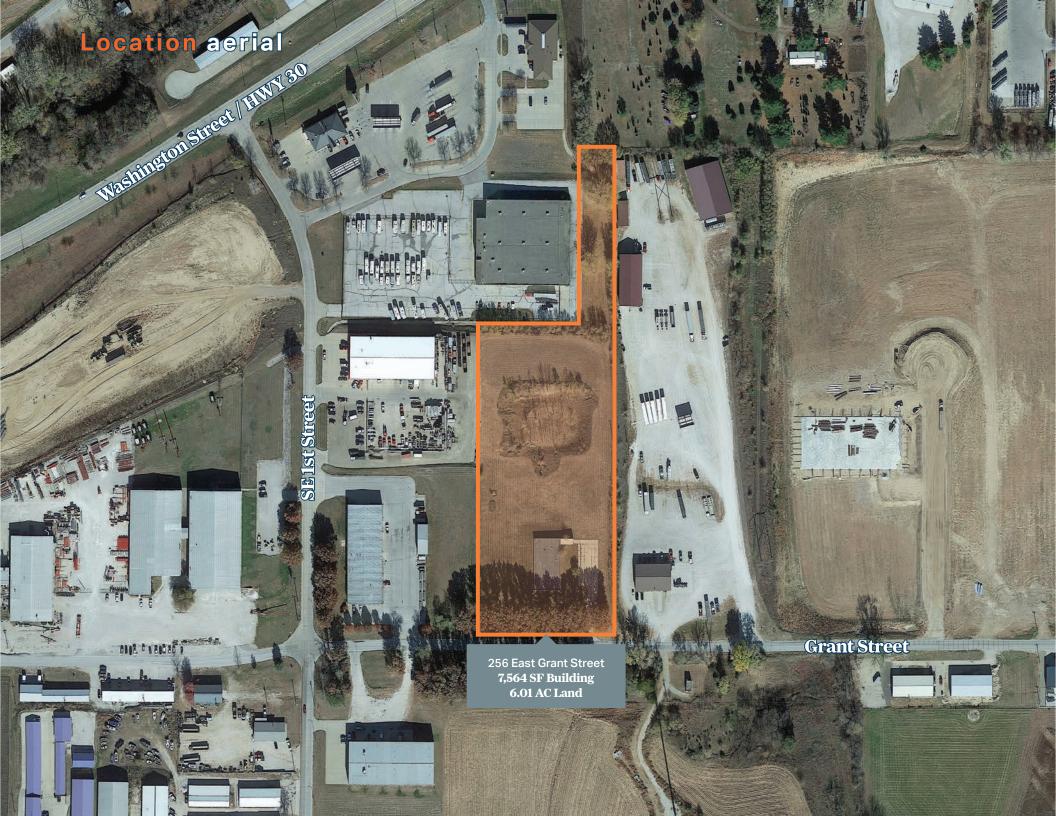

### Map & photos

#### **Building Size**

7,564 SF

#### **Land Size**

6.01 AC / 261,795.6 SF