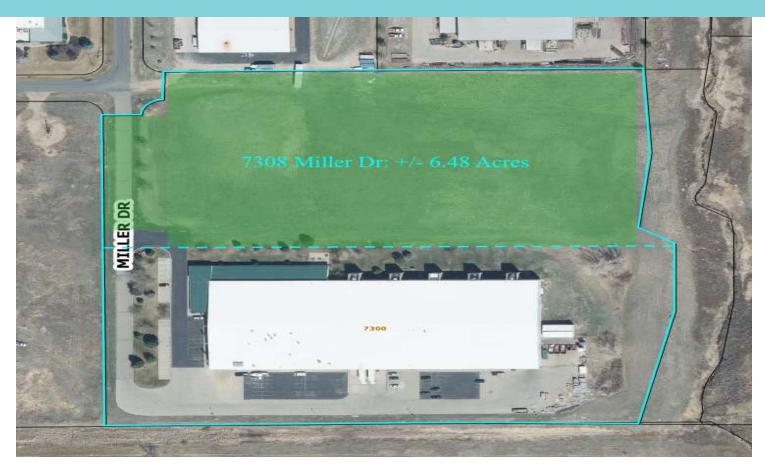

#### **Property Description**

The 6 acres of raw land is located in the Frederick West Business Center, presenting a blank canvas for development. The presence of gas, electric, and water lines beneath Miller Dr offers convenient access to utilities, simplifying the development process. The property has fantastic access to highway Interstate 25 and Highway 52.

#### **Property Highlights**

- Zoning: Industrial district (I)
- Development Opportunity
- Gas, electric, and water lines beneath Miller Dr
- Adjacent to Star Precision Manufacturing Inc

Manuel Martin Barbera | 970.698.0188