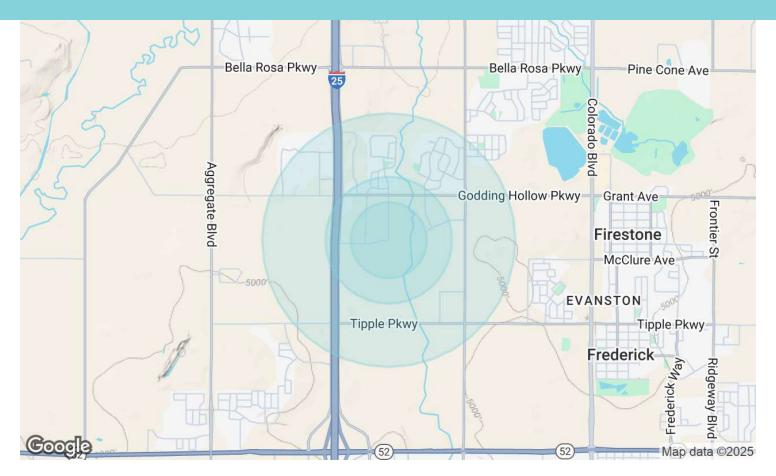

#### **Offering Summary**

| Sale Price:       | \$1,800,000 |           |           |
|-------------------|-------------|-----------|-----------|
| Lot Size: 6.484 A |             |           |           |
| Demographics      | 0.3 Miles   | 0.5 Miles | 1 Mile    |
| Total Households  | 0           | 48        | 566       |
| Total Population  | 0           | 160       | 1,805     |
| Average HH Income | \$0         | \$176,736 | \$176,900 |
|                   |             |           |           |

### 7308 Miller Drive Frederick, CO 80504

| Population           | 0.3 Miles | 0.5 Miles | 1 Mile |
|----------------------|-----------|-----------|--------|
| Total Population     | 0         | 160       | 1,805  |
| Average Age          | 0         | 40        | 39     |
| Average Age (Male)   | 0         | 40        | 39     |
| Average Age (Female) | 0         | 40        | 40     |

| Households & Income | 0.3 Miles | 0.5 Miles | 1 Mile    |
|---------------------|-----------|-----------|-----------|
| Total Households    | 0         | 48        | 566       |
| # of Persons per HH | 0         | 3.3       | 3.2       |
| Average HH Income   | \$0       | \$176,736 | \$176,900 |
| Average House Value |           | \$621,070 | \$645,761 |

Demographics data derived from AlphaMap