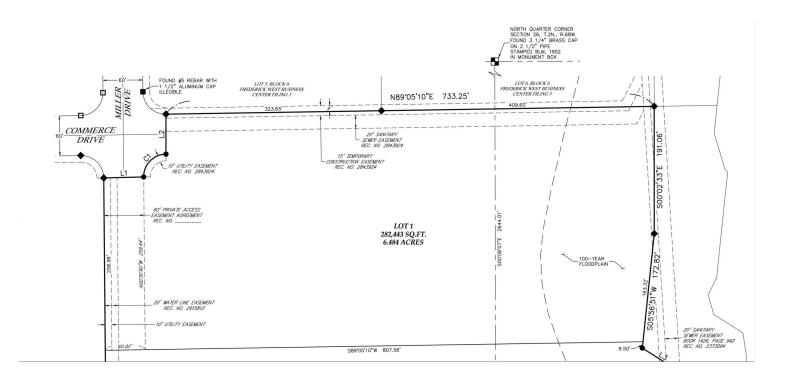

#### **Offering Summary**

| Sale Price:       | \$1,800,000 |           |           |
|-------------------|-------------|-----------|-----------|
| Lot Size: 6.484 A |             |           |           |
| Demographics      | 0.3 Miles   | 0.5 Miles | 1 Mile    |
| Total Households  | 0           | 48        | 566       |
| Total Population  | 0           | 160       | 1,805     |
| Average HH Income | \$0         | \$176,736 | \$176,900 |
|                   |             |           |           |