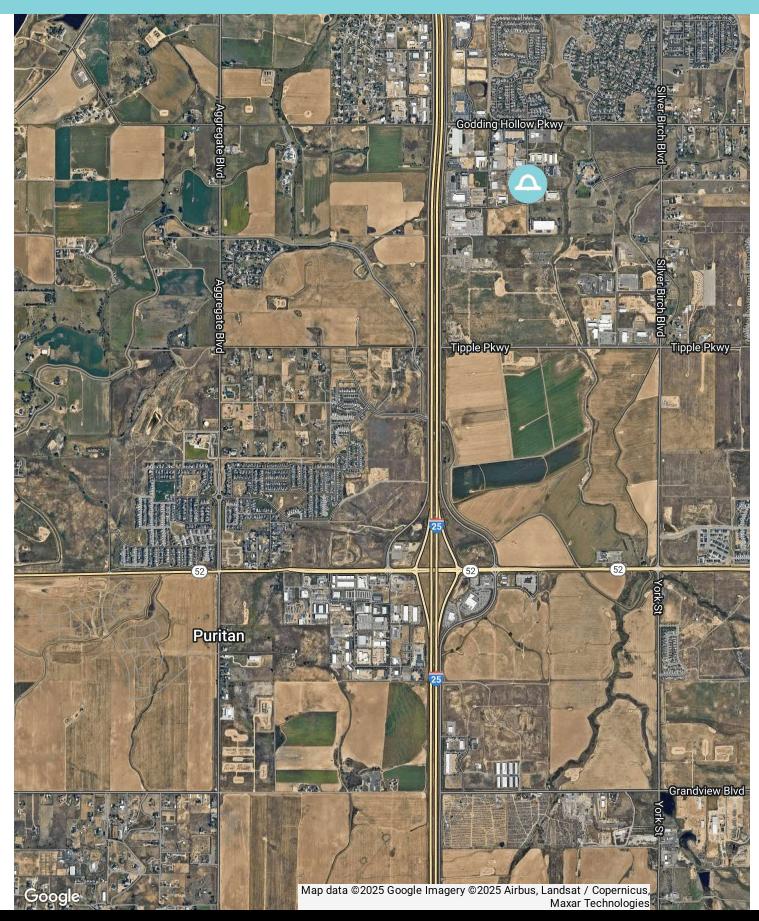

#### **Property Description**

The 6 acres of raw land is located in the Frederick West Business Center, presenting a blank canvas for development. The presence of gas, electric, and water lines beneath Miller Dr offers convenient access to utilities, simplifying the development process. The property has fantastic access to highway Interstate 25 and Highway 52.

#### **Property Highlights**

- Zoning: Industrial district (I)
- Development Opportunity
- Gas, electric, and water lines beneath Miller Dr
- Adjacent to Star Precision Manufacturing Inc

Manuel Martin Barbera | 970.698.0188