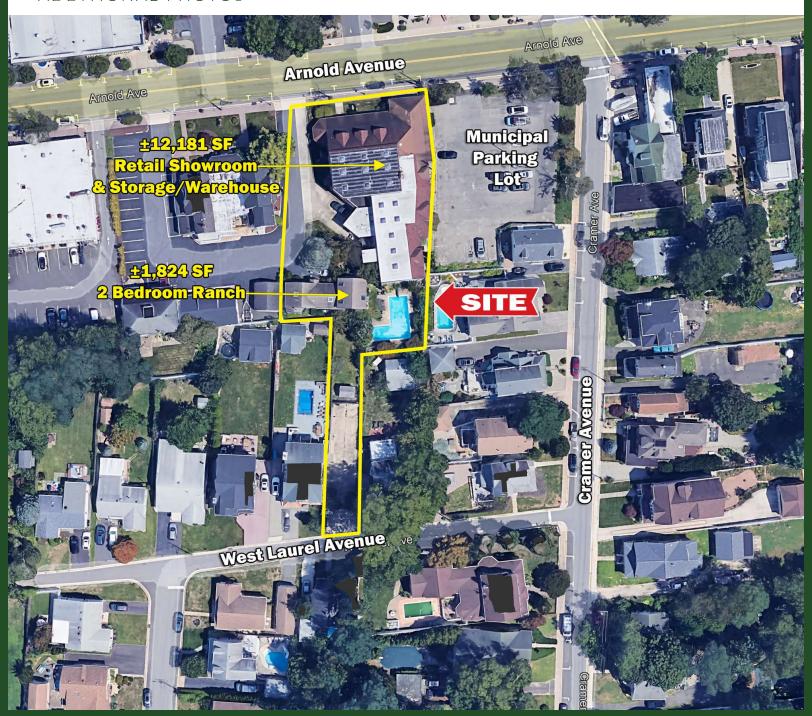

#### PROPERTY DESCRIPTION

Restaurant supply showroom and warehouse for sale. Sale includes 2-bedroom ranch home located behind the retail building.

#### PROPERTY HIGHLIGHTS

- Retail showroom and storage/warehouse building with second floor and loading dock measures ±12,181 SF.
- Two-bedroom ranch located behind the retail building measures ±1,824 SF.
- Basement is not included in the square footage.
- Primary building is sprinklered.
- 109' of frontage on Arnold Avenue.
- Home in rear has a 25' wide driveway to West Laurel Avenue.
- Zoned HC (Highway Commercial). Permitted uses include restaurants (including drive-in and take-out), banks (including drive-in facilities), contractors' and builders' offices and yards. See complete list of permitted uses under "Documents" on property website.
- Potential redevelopment site.

#### **LOCATION DESCRIPTION**

Located on Arnold Avenue, two blocks from Route 35 South. Walking distance to all retail in the heart of town, including grocery, hardware store, restaurants, bank and train station. Within one mile to boardwalk and ocean.