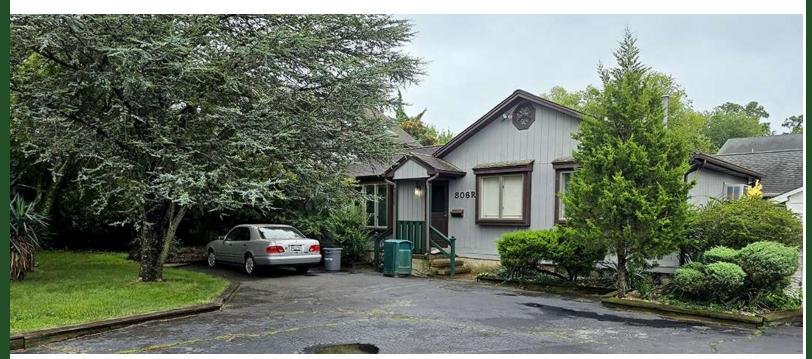

#### PROPERTY DESCRIPTION

Restaurant supply showroom and warehouse for sale. Sale includes 2-bedroom ranch home located behind the retail building.

#### PROPERTY HIGHLIGHTS

- Retail showroom and storage/warehouse building with second floor and loading dock measures ±12,181 SF.
- Two-bedroom ranch located behind the retail building measures ±1,824 SF.
- Basement is not included in the square footage.
- Primary building is sprinklered.
- 109' of frontage on Arnold Avenue.
- Home in rear has a 25' wide driveway to West Laurel Avenue.
- Zoned HC (Highway Commercial). Permitted uses include restaurants (including drive-in and take-out), banks (including drive-in facilities), contractors' and builders' offices and yards. See complete list of permitted uses under "Documents" on property website.
- Potential redevelopment site.