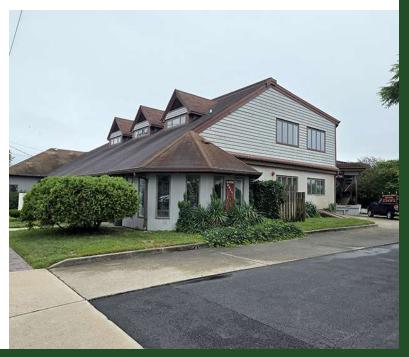

#### PROPERTY DESCRIPTION

Restaurant supply showroom and warehouse for sale. Sale includes 2-bedroom ranch home located behind the retail building.

#### PROPERTY HIGHLIGHTS

- Retail showroom and storage/warehouse building with second floor and loading dock measures ±12,181 SF.
- Two-bedroom ranch located behind the retail building measures ±1,824 SF.
- Basement is not included in the square footage.
- Primary building is sprinklered.
- 109' of frontage on Arnold Avenue.
- Home in rear has a 25' wide driveway to West Laurel Avenue.
- Zoned HC (Highway Commercial). Permitted uses include restaurants (including drive-in and take-out), banks (including drive-in facilities), contractors' and builders' offices and yards. See complete list of permitted uses under "Documents" on property website.
- Potential redevelopment site.