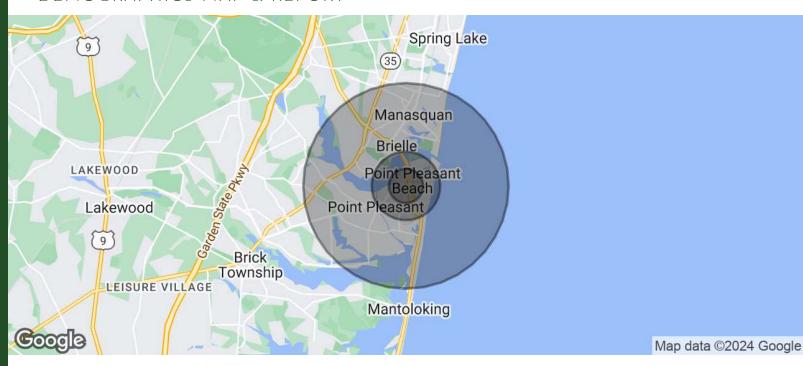

### DEMOGRAPHICS MAP & REPORT

| POPULATION           | 0.5 MILES | 1 MILE | 3 MILES |
|----------------------|-----------|--------|---------|
| TOTAL POPULATION     | 3,317     | 8,700  | 54,520  |
| AVERAGE AGE          | 45        | 46     | 45      |
| AVERAGE AGE (MALE)   | 44        | 44     | 44      |
| AVERAGE AGE (FEMALE) | 46        | 47     | 46      |

| HOUSEHOLDS & INCOME                     | 0.5 MILES | 1 MILE    | 3 MILES   |
|-----------------------------------------|-----------|-----------|-----------|
| TOTAL HOUSEHOLDS                        | 1,295     | 3,662     | 21,992    |
| # OF PERSONS PER HH                     | 2.6       | 2.4       | 2.5       |
| AVERAGE HH INCOME                       | \$155,623 | \$148,088 | \$167,612 |
| AVERAGE HOUSE VALUE                     | \$860,902 | \$870,266 | \$771,550 |
| Demographics data derived from AlphaMap |           |           |           |