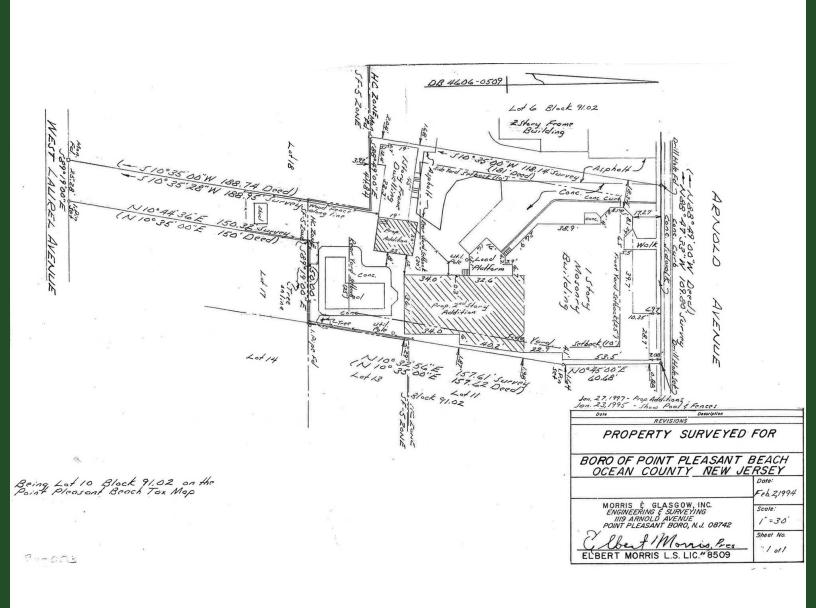

#### PROPERTY HIGHLIGHTS

- Retail showroom and storage/warehouse building with second floor and loading dock measures ±12,181 SF.
- Two-bedroom ranch located behind the retail building measures ±1,824 SF.
- Basement is not included in the square footage.
- Primary building is sprinklered.
- 109' of frontage on Arnold Avenue.
- Home in rear has a 25' wide driveway to West Laurel Avenue.
- Zoned HC (Highway Commercial). Permitted uses include restaurants (including drive-in and take-out), banks (including drive-in facilities), contractors' and builders' offices and yards. See complete list of permitted uses under "Documents" on property website.
- Potential redevelopment site.

| OFFERING SUMMARY |              |  |  |
|------------------|--------------|--|--|
| SALE PRICE:      | \$2,200,000  |  |  |
| LOT SIZE:        | ±0.568 Acres |  |  |
| BUILDING SIZE:   | ±14,005 SF   |  |  |