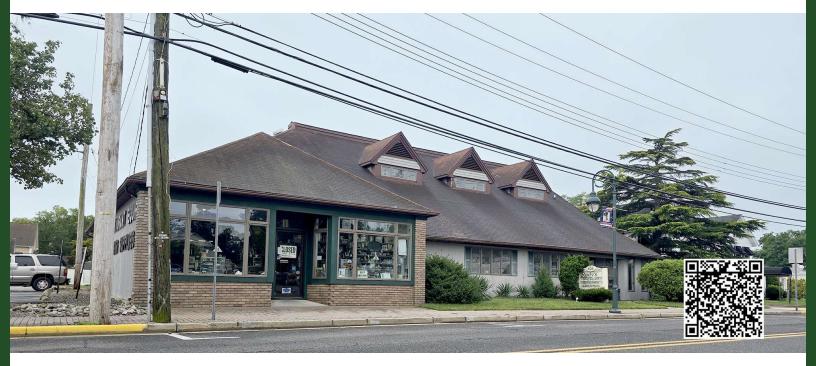

#### PROPERTY DESCRIPTION

Restaurant supply showroom and warehouse for sale. Sale includes 2-bedroom ranch home located behind the retail building.

#### PROPERTY HIGHLIGHTS

- Retail showroom and storage/warehouse building with second floor and loading dock measures ±12,181 SF.
- Two-bedroom ranch located behind the retail building measures ±1,824 SF.
- Basement is not included in the square footage.
- Primary building is sprinklered.
- 109' of frontage on Arnold Avenue.
- Home in rear has a 25' wide driveway to West Laurel Avenue.
- Zoned HC (Highway Commercial). Permitted uses include restaurants (including drive-in and take-out), banks (including drive-in facilities), contractors' and builders' offices and yards. See complete list of permitted uses under "Documents" on property website.
- Potential redevelopment site.

#### **LOCATION DESCRIPTION**

Located on Arnold Avenue, two blocks from Route 35 South. Walking distance to all retail in the heart of town, including grocery, hardware store, restaurants, bank and train station. Within one mile to boardwalk and ocean.