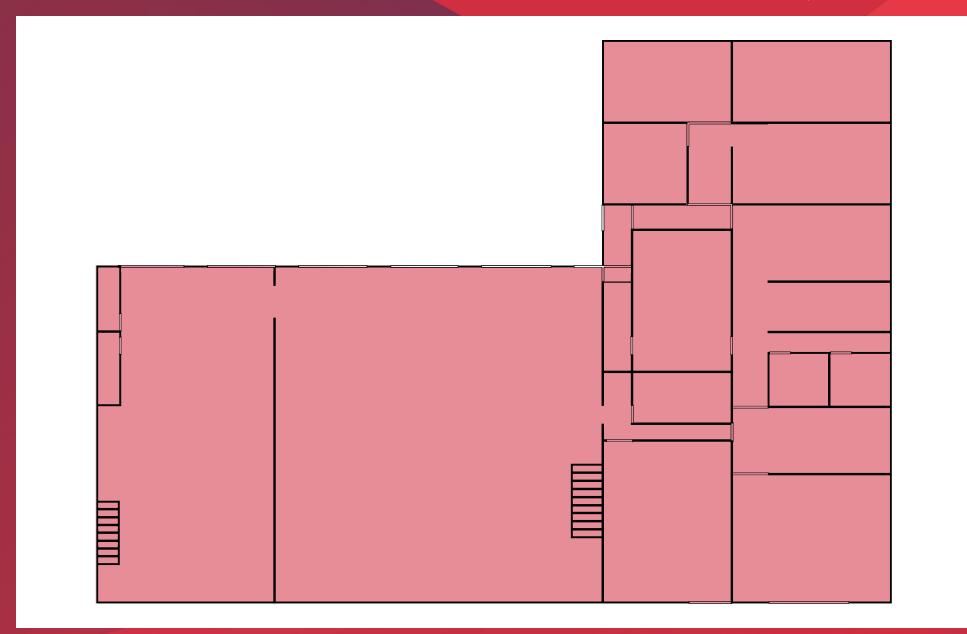

rtz@naimertz.com

#### **NAI Mertz**

21 Roland Avenue | Mount Laurel, NJ 08054 +1 856 234 9600 | naimertz.com



#### **AVAILABLE**

## **320 BORELLI BLVD**

**PAULSBORO, NJ** 

### **PROPERTY DESCRIPTION**

- Fully fenced, hard packed gravel yard
- (5) 12' x 14' drive-in / drive-thru doors
  - (2) electrically operated
  - All have vision panels
- (1) 8' x 10' drive-in door
- New 10,000 gallon doublewalled diesel tank
- Air lines, fuel lines, oil lines, and anti-freeze lines throughout
- Floor drains throughout
- (4) new oil heaters
- New HVAC in office
- Paddle fans
- Parts room with counter
- New interior and exterior LED lighting
- Camera system
- Updated mens and womens restrooms w/ locker rooms











## **FLOORPLAN**

### **AVAILABLE**

### **320 BORELLI BLVD**

PAULSBORO, NJ





## **IMMEDIATE I-295 ACCESS**

## **320 BORELLI BLVD**

PAULSBORO, NJ





## **LOCATION INFORMATION**



## **320 BORELLI BLVD**

PAULSBORO, NJ

#### **Distance to**

| I-295 S (Exit 18)          | 0.2 mi  |
|----------------------------|---------|
| I-295 N (Exit 18)          | 0.2 mi  |
| NJ Turnpike (Exit 2)       | 6.5 mi  |
| Commodore Barry Bridge     | 8.2 mi  |
| I-95                       | 10.4 mi |
| Center City Philadelphia   | 16.5 mi |
| Philadelphia Int'l Airport | 18 mi   |

#### **Scott Mertz, SIOR**

+1 856 802 6529 scott.mertz@naimertz.com

#### **NAI Mertz**

21 Roland Avenue | Mount Laurel, NJ 08054 +1 856 234 9600 | naimertz.com