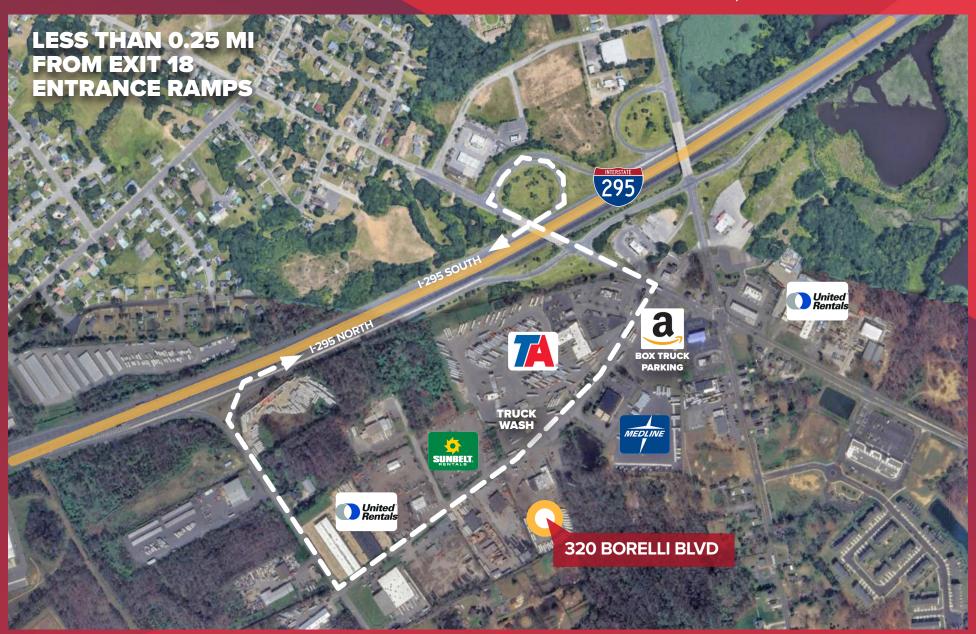

## **IMMEDIATE I-295 ACCESS**

#### **Distance to**

| I-295 S (Exit 18)          | 0.2 mi  |
|----------------------------|---------|
| I-295 N (Exit 18)          | 0.2 mi  |
| NJ Turnpike (Exit 2)       | 6.5 mi  |
| Commodore Barry Bridge     | 8.2 mi  |
| I-95                       | 10.4 mi |
| Center City Philadelphia   | 16.5 mi |
| Philadelphia Int'l Airport | 18 mi   |