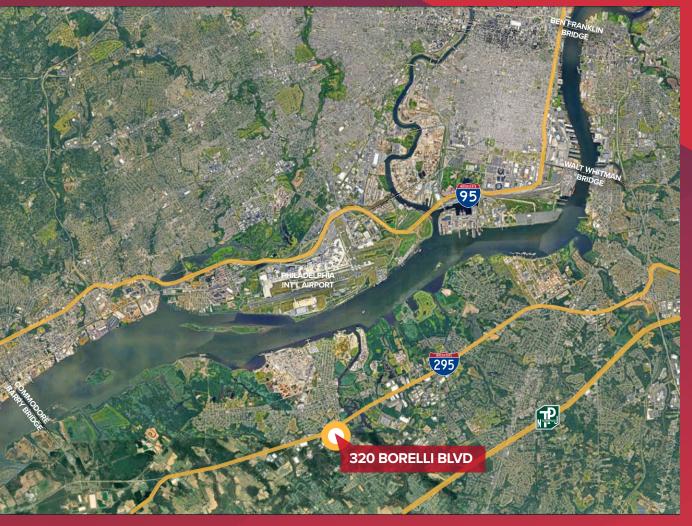

## **LOCATION INFORMATION**

#### **Distance to**

| I-295 S (Exit 18)          | 0.2 mi  |
|----------------------------|---------|
| I-295 N (Exit 18)          | 0.2 mi  |
| NJ Turnpike (Exit 2)       | 6.5 mi  |
| Commodore Barry Bridge     | 8.2 mi  |
| I-95                       | 10.4 mi |
| Center City Philadelphia   | 16.5 mi |
| Philadelphia Int'l Airport | 18 mi   |