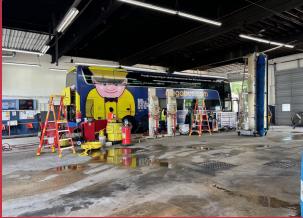

### **PROPERTY DESCRIPTION**

- Fully fenced, hard packed gravel yard
- (5) 12' x 14' drive-in / drive-thru doors
  - (2) electrically operated
  - All have vision panels
- (1) 8' x 10' drive-in door
- New 10,000 gallon doublewalled diesel tank
- Air lines, fuel lines, oil lines, and anti-freeze lines throughout
- Floor drains throughout
- (4) new oil heaters
- New HVAC in office
- Paddle fans
- Parts room with counter
- New interior and exterior LED lighting
- Camera system
- Updated mens and womens restrooms w/ locker rooms