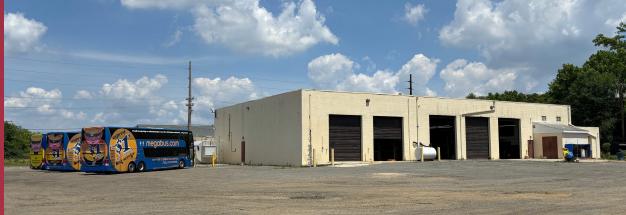

### **PROPERTY DESCRIPTION**

- Fully fenced, hard packed gravel yard
- (5) 12' x 14' drive-in / drive-thru doors
  - (2) electrically operated
  - All have vision panels
- (1) 8' x 10' drive-in door
- New 10,000 gallon doublewalled diesel tank
- Air lines, fuel lines, oil lines, and anti-freeze lines throughout
- Floor drains throughout
- (4) new oil heaters
- New HVAC in office
- Paddle fans
- Parts room with counter
- New interior and exterior LED lighting
- Camera system
- Updated mens and womens restrooms w/ locker rooms

### **320 BORELLI BLVD**

PAULSBORO, NJ