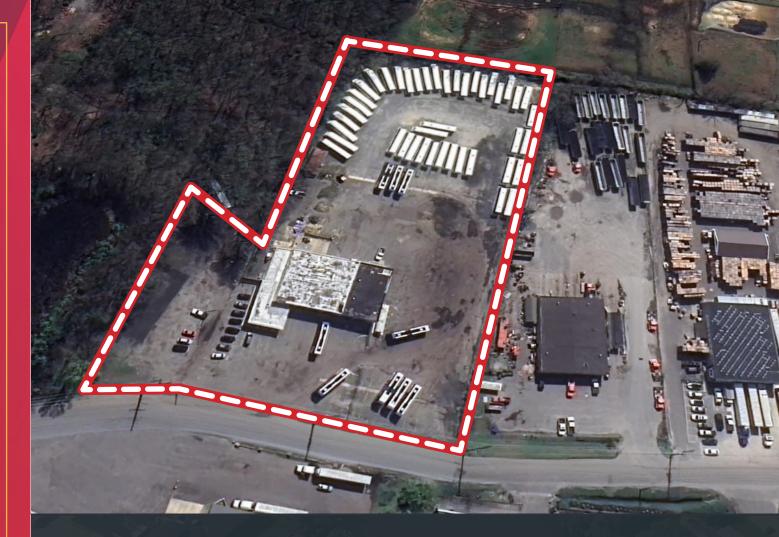

12,000±
SQUARE FEET

4.04 ACRES

FULLY FENCED, HARD PACKED GRAVEL YARD

JUST OFF I-295
AT EXIT 18

**AVAILABLE** 

# 320 BORELLI BLVD

PAULSBORO, NJ

Scott Mertz, SIOR +1 856 802 6529 scott.mertz@naimertz.com

## **320 BORELLI BLVD**

**PAULSBORO, NJ** 