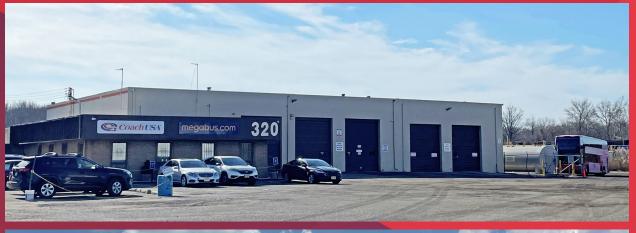

#### **AVAILABLE**

## **320 BORELLI BLVD**

**PAULSBORO, NJ** 

### **PROPERTY DESCRIPTION**

- Fully fenced, hard packed gravel yard
- (5) 12' x 14' drive-in / drive-thru doors
  - (2) electrically operated
  - All have vision panels
- (1) 8' x 10' drive-in door
- New 10,000 gallon doublewalled diesel tank
- Air lines, fuel lines, oil lines, and anti-freeze lines throughout
- Floor drains throughout
- (4) new oil heaters
- New HVAC in office
- Paddle fans
- Parts room with counter
- New interior and exterior LED lighting
- Camera system
- Updated mens and womens restrooms w/ locker rooms