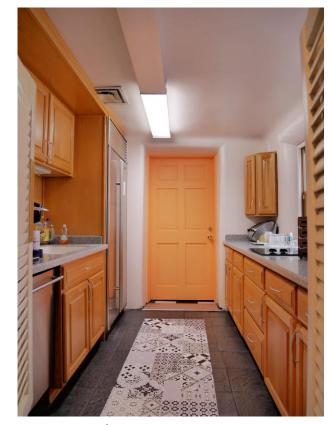

Full Service Rent Includes:

Electricity
Gas
Water/Sewer/Trash
Filtered Water
Alarm System

Office sizes are approximate and include common area.

Shared Kitchen area

Suite 2

Suite 2

Private Restroom (Conference Room)

Suite 3

Suite 3

Cubical Space Suite 5

In Suite Restrooms

Conference Room

Conference Room

Break Area / Kitchenette