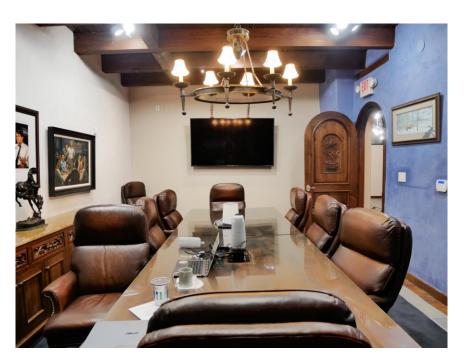

## 2025 Rio Grande Blvd NW Executive Office Suites

Beautifully appointed Executive Suites. These individual offices are Class A finishes. Perfect for a professional service provider such as a CPA, Architect, Attorney, Financial Investment Services, Insurance, private Counseling. Those businesses that also need a beautiful conference room to host extended meetings. Rent a single office, or multiple offices to suit your business needs. Up to 6 offices are available to lease. Shared spaces include a common open reception area, conference room and private coffee bar/kitchen area. Parking is limited.

Full Service Rent Includes:

Electricity
Gas
Water/Sewer/Trash
Filtered Water
Alarm System

Office sizes are approximate and include common area.

Shared Kitchen area

Suite 2

Suite 2

Private Restroom (Conference Room)

Suite 3

Suite 3

Cubical Space Suite 5

In Suite Restrooms

Conference Room

Conference Room

Break Area / Kitchenette