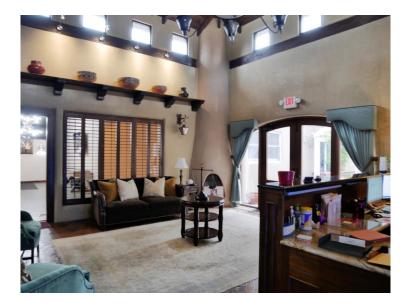

## 2025 Rio Grande Blvd NW Executive Office Suites

Beautifully appointed Executive Suites. These individual offices are Class A finishes. Perfect for a professional service provider such as a CPA, Architect, Attorney, Financial Investment Services, Insurance, private Counseling. Those businesses that also need a beautiful conference room to host extended meetings. Rent a single office, or multiple offices to suit your business needs. Up to 6 offices are available to lease. Shared spaces include a common open reception area, conference room and private coffee bar/kitchen area. Parking is limited.

Full Service Rent Includes:

Electricity
Gas
Water/Sewer/Trash
Filtered Water
Alarm System

Office sizes are approximate and include common area.

Shared Kitchen area

Suite 2

Suite 2

Private Restroom (Conference Room)