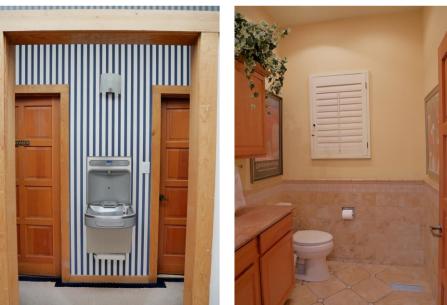

Full Service Rent Includes:

Electricity
Gas
Water/Sewer/Trash
Filtered Water
Alarm System

Office sizes are approximate and include common area.

Shared Kitchen area

Suite 2

Suite 2

Private Restroom (Conference Room)

Suite 3

Suite 3

Cubical Space Suite 5

In Suite Restrooms

Conference Room

Conference Room

Break Area / Kitchenette