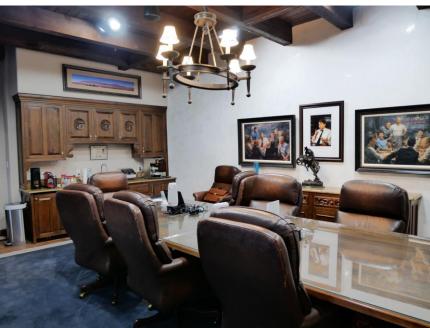

## 2025 Rio Grande Blvd NW Executive Office Suites

Beautifully appointed Executive Suites. These individual offices are Class A finishes. Perfect for a professional service provider such as a CPA, Architect, Attorney, Financial Investment Services, Insurance, private Counseling. Those businesses that also need a beautiful conference room to host extended meetings. Rent a single office, or multiple offices to suit your business needs. Up to 6 offices are available to lease. Shared spaces include a common open reception area, conference room and private coffee bar/kitchen area. Parking is limited.

Full Service Rent Includes:

Electricity
Gas
Water/Sewer/Trash
Filtered Water
Alarm System

Office sizes are approximate and include common area.

Shared Kitchen area

Suite 2

Suite 2

Private Restroom (Conference Room)

Suite 3

Suite 3

Cubical Space Suite 5

In Suite Restrooms

Conference Room

Conference Room

Break Area / Kitchenette