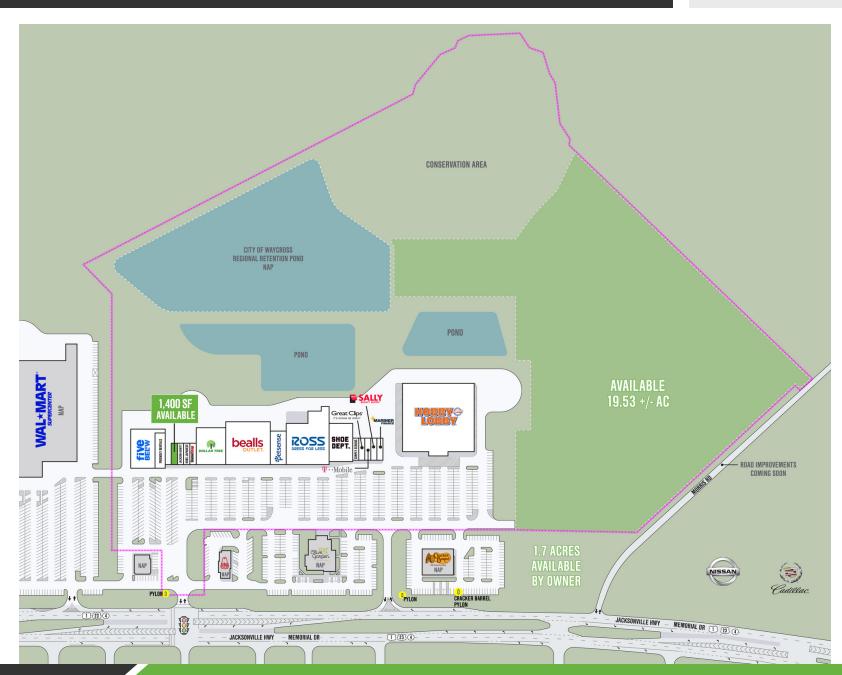

#### **PROPERTY OVERVIEW**

Waycross Marketplace is a 151,320 square foot regional power center serving the Waycross, GA community.

### **PROPERTY HIGHLIGHTS**

- Shadow Anchored by Walmart Other Tenants Include Hobby Lobby, Five Below, Ross, Burkes Outlet, etc.
- The Center Features Strong Traffic Counts along Jacksonville Highway (22,100 ADT)
- Inline Space and Land Opportunities Available