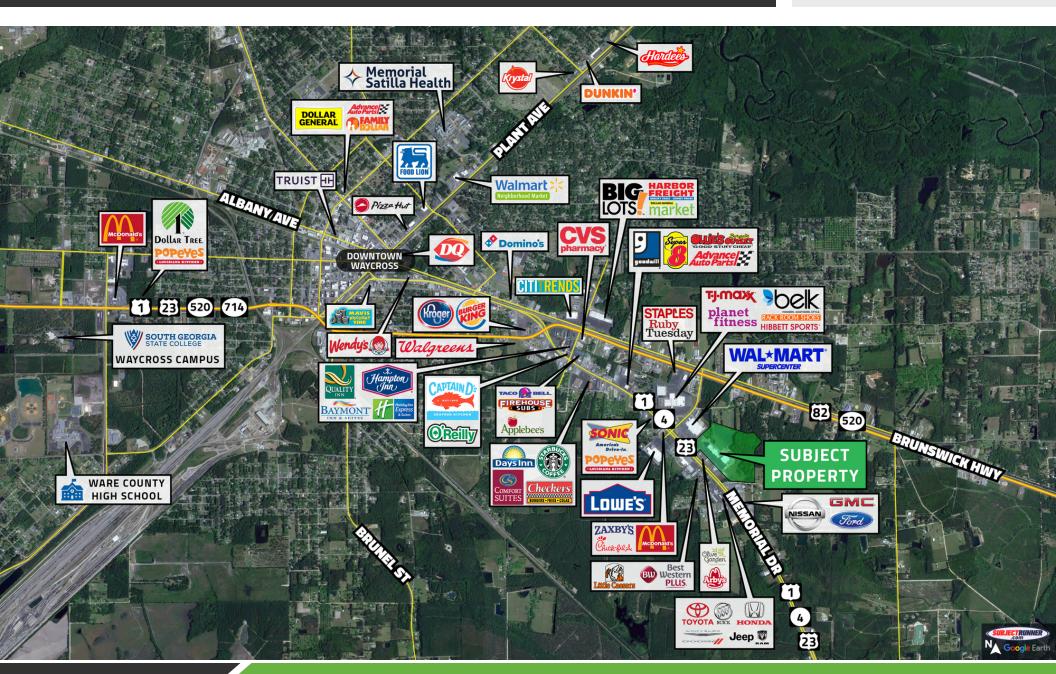

### **PROPERTY HIGHLIGHTS**

- Shadow Anchored by Walmart Other Tenants Include Hobby Lobby, Five Below, Ross, Burkes Outlet, etc.
- The Center Features Strong Traffic Counts along Jacksonville Highway (22,100 ADT)
- Inline Space and Land Opportunities Available