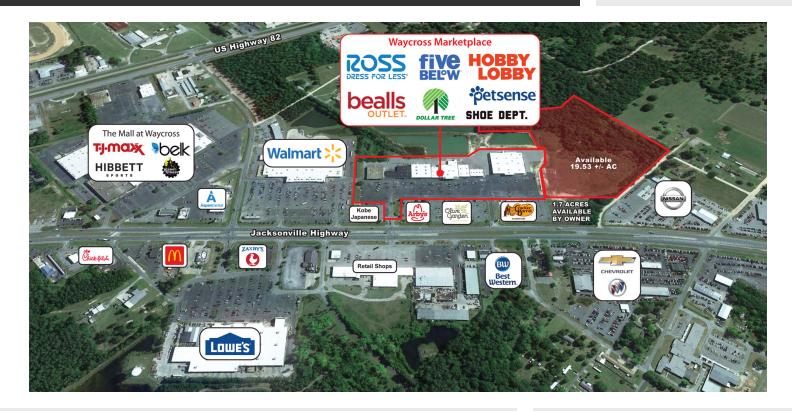

#### **PROPERTY OVERVIEW**

Waycross Marketplace is a 151,320 square foot regional power center serving the Waycross, GA community.

### **PROPERTY HIGHLIGHTS**

- Shadow Anchored by Walmart Other Tenants Include Hobby Lobby, Five Below, Ross, Burkes Outlet, etc.
- The Center Features Strong Traffic Counts along Jacksonville Highway (22,100 ADT)
- Inline Space and Land Opportunities Available