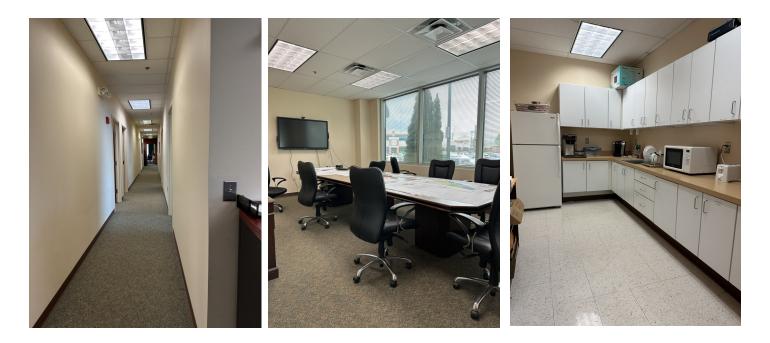

### Property Highlights:

- Excellent Location
- First Floor Condo—Entire Floor
- Built-out as Five Office Suites.
  Approximate size of each office:
  - 1,530 SF 3,230 SF 7,800 SF 1,000 SF 960 SF
- Condo fee includes HVAC repairs and maintenance, electric, janitorial, and general CAMS for the property and common areas. Also use of the Fitness Center
- Ample Parking