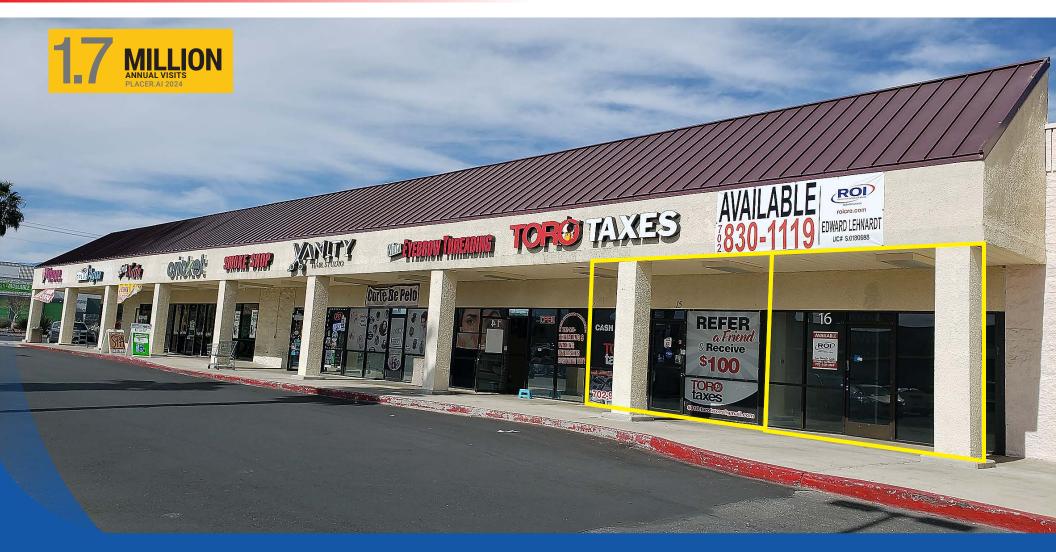

# ± 1,120 - 2,730 SF AVAILABLE

- La Bonita anchored shopping center
- Signalized, hard corner intersection with over 52,963 VPD combined
- Located along the Cheyenne Industrial Corridor
- Area is surrounded by mature residential neighborhoods in the Northwest submarket

# PROPERTY **SITE PLAN**

| Suite | Tenant                  | Size (SF) | Suite | Tenant                   | Size (SF) |
|-------|-------------------------|-----------|-------|--------------------------|-----------|
| 1 - 4 | Dotty's                 | 4,450     | 12    | Smoke Shop               | 1,109     |
| 5     | AVAILABLE               | 1,574     | 13    | Vanity Hair Studio       | 1,200     |
| 6-8   | La Michoacana Ice Cream | 2,714     | 14    | Mina's Eyebrow Threading | 1,240     |
| 9     | 7 Plus Agua             | 1,118     | 15    | AVAILABLE                | 1,120     |
| 10    | Aria Nails              | 1,120     | 16    | AVAILABLE                | 1,610     |
| 11    | Cricket Wireless        | 1,400     |       |                          |           |