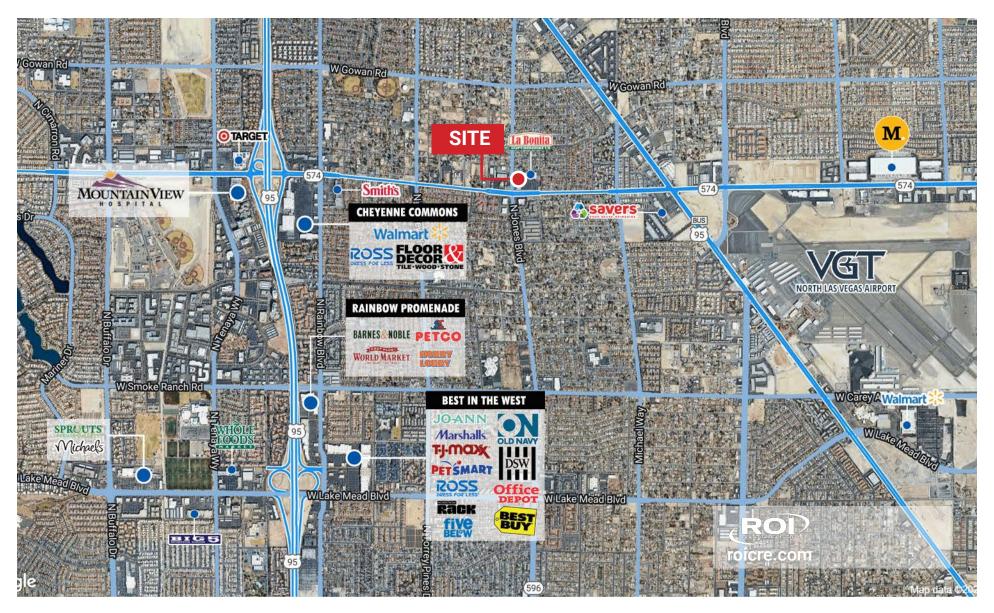

## JOIN NEARBY RETAILERS

**Celebr** 

dental & braces

#

**138-12-416-001 138-12-416-004** APN

LIMITED COMMERCIAL (C-1) ZONING