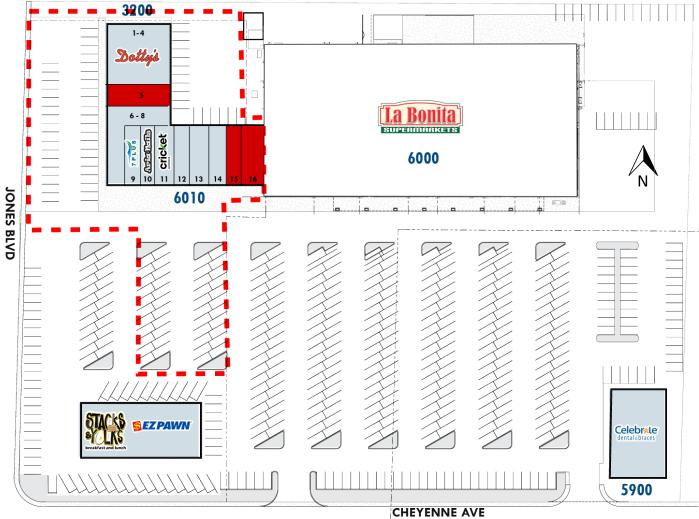

# PROPERTY **SITE PLAN**

| Suite | Tenant                  | Size (SF) | Suite | Tenant                   | Size (SF) |
|-------|-------------------------|-----------|-------|--------------------------|-----------|
| 1 - 4 | Dotty's                 | 4,450     | 12    | Smoke Shop               | 1,109     |
| 5     | AVAILABLE               | 1,574     | 13    | Vanity Hair Studio       | 1,200     |
| 6-8   | La Michoacana Ice Cream | 2,714     | 14    | Mina's Eyebrow Threading | 1,240     |
| 9     | 7 Plus Agua             | 1,118     | 15    | AVAILABLE                | 1,120     |
| 10    | Aria Nails              | 1,120     | 16    | AVAILABLE                | 1,610     |
| 11    | Cricket Wireless        | 1,400     |       |                          |           |