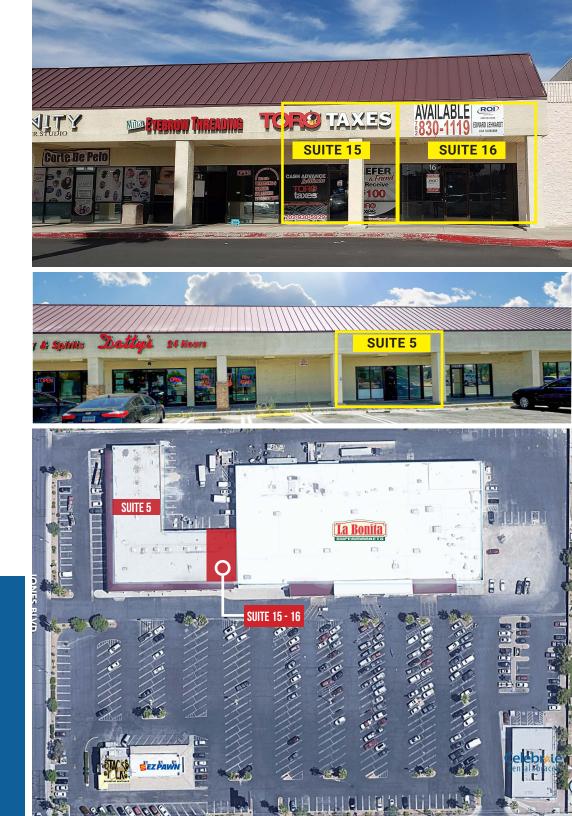

# PROPERTY **SITE PLAN**

| Suite | Tenant                  | Size (SF) | Suite | Tenant                   | Size (SF) |
|-------|-------------------------|-----------|-------|--------------------------|-----------|
| 1 - 4 | Dotty's                 | 4,450     | 12    | Smoke Shop               | 1,109     |
| 5     | AVAILABLE               | 1,574     | 13    | Vanity Hair Studio       | 1,200     |
| 6-8   | La Michoacana Ice Cream | 2,714     | 14    | Mina's Eyebrow Threading | 1,240     |
| 9     | 7 Plus Agua             | 1,118     | 15    | AVAILABLE                | 1,120     |
| 10    | Aria Nails              | 1,120     | 16    | AVAILABLE                | 1,610     |
| 11    | Cricket Wireless        | 1,400     |       |                          |           |