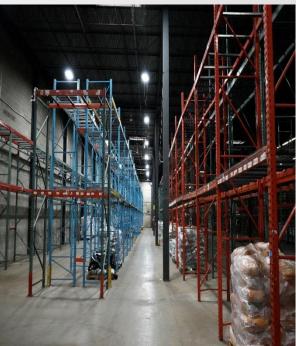

## **Property Highlights**

- Total Building Size: 67,000 SF
- Total Available: 18,500 SF
- 25' Clear Ceiling Height
- 1 Dedicated Dock and 3 Shared Loading Docks
- 1 Drive-In
- Taxes: \$1.35/SF
- Racking Included