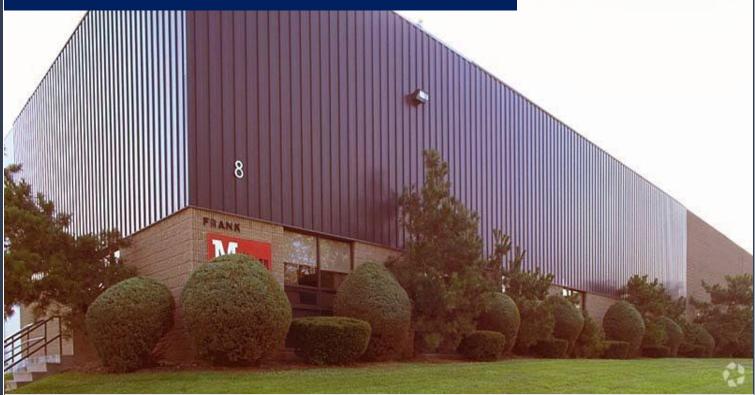

## Warehouse for Sublease

8 Progress Street Edison, New Jersey 08820

## **Property Highlights**

- Total Building Size: 67,000 SF
- Total Available: 18,500 SF
- 25' Clear Ceiling Height
- 1 Dedicated Dock and 3 Shared Loading Docks
- 1 Drive-In
- Taxes: \$1.35/SF
- Racking Included