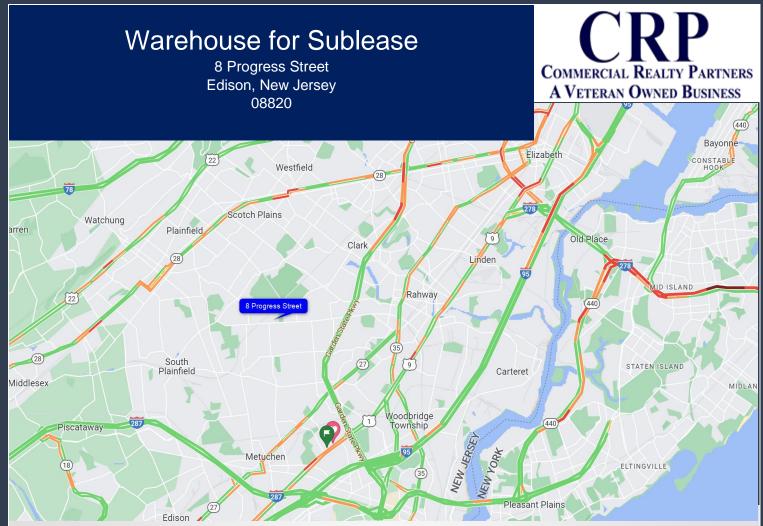

## Warehouse for Sublease

8 Progress Street Edison, New Jersey 08820

## **Property Highlights**

- 5.5 miles to Route 287
- 11 miles to Port Elizabeth
- 19 miles to Port Newark

Exclusive Broker: Dino Ganas Associate Director 908-358-7645 dganas@crpnj.com