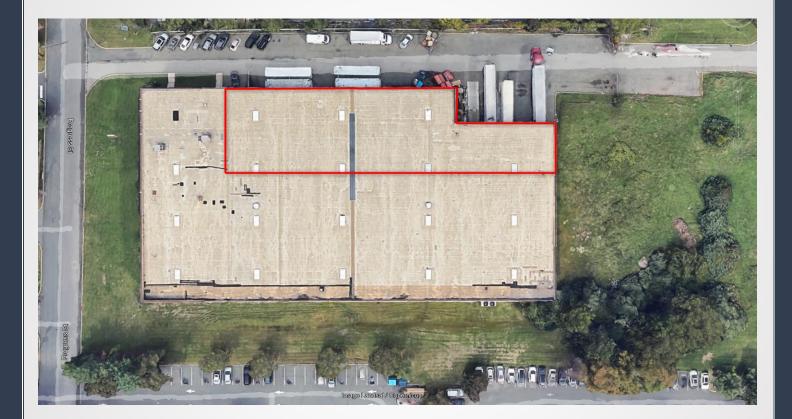

## **Property Highlights**

- Total Building Size: 67,000 SF
- Total Available: 18,500 SF
- 25' Clear Ceiling Height
- 1 Dedicated Dock and 3 Shared Loading Docks
- 1 Drive-In
- Taxes: \$1.35/SF
- Racking Included